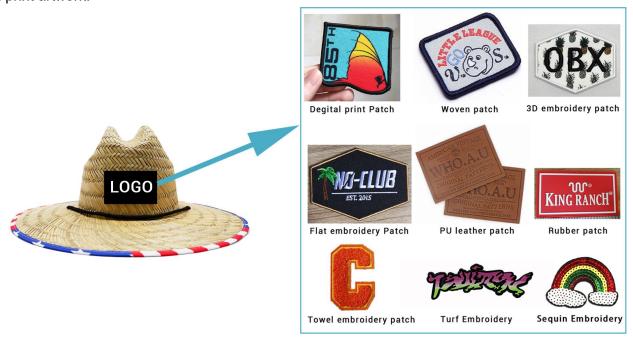

### CUSTOM LOGO PATCH

We offer multiple logo type on classy wide brim lifeguard sun hat, with a variety of shapes and sizes to customize for your brand, these decor pieces can be the cherry on top for getting your brand front and center. The hat designs will draft you lifeguard straw hat design for you confirm when you send us your logo and print artwork.