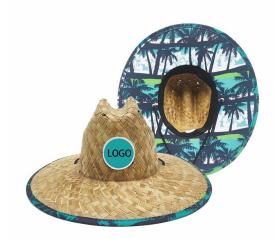

## Wide Brim Lifeguard Sun Hat

Shangyi Garment is a professional Mens flora straw hat manufacturer in China, We supplier straw hats Flexible MOQ, Full Customization, Reasonable Price, Reliable Quality,Quick Turnaround. We helps retailers, distributors, wholesales and brand owners to customize and manufacture their own straw hats. Contact us for more details of Mens flora straw hat!

#### **Product Description**

| Floduct Description |                                                            |  |  |  |
|---------------------|------------------------------------------------------------|--|--|--|
| Product Name:       | wide brim lifeguard sun hat                                |  |  |  |
| Material:           | Rush straw & Mat Grass                                     |  |  |  |
| Size:               | 56-58cm/58-60cm(one size fits most) / 60-62cm              |  |  |  |
| Color:              | Natural color                                              |  |  |  |
| Logo:               | Woven patch                                                |  |  |  |
| Printing            | Sublimation                                                |  |  |  |
| Hemming:            | Like this picture or customized                            |  |  |  |
| Chin rope:          | Cotton material, black color                               |  |  |  |
| Usage:              | Fishing, boating,hiking,daily life,surfing,advertising ect |  |  |  |
| Sample time:        | 1-7days                                                    |  |  |  |
| Feature:            | Eco-friendly, UPF 50+                                      |  |  |  |
| OEM ODM Service:    | Yes, we are professional lifeguard straw hat manufacturer  |  |  |  |

### CUSTOM LOGO PATCH

We offer multiple logo type on classy wide brim lifeguard sun hat, with a variety of shapes and sizes to customize for your brand, these decor pieces can be the cherry on top for getting your brand front and center. The hat designs will draft you lifeguard straw hat design for you confirm when you send us your logo and print artwork.