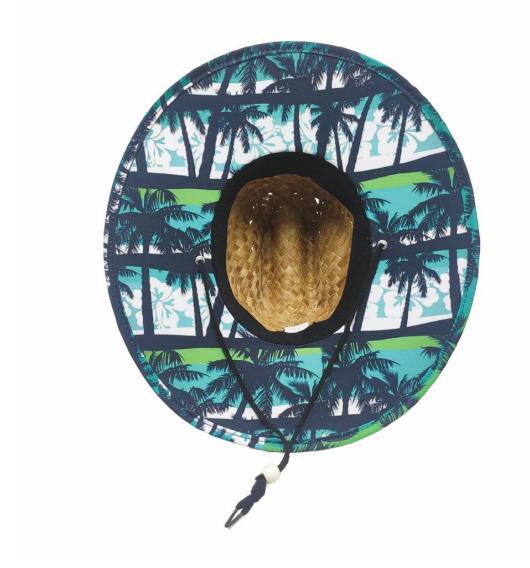

#### CUSTOM BRIM EDGE

We offer solid color hat brim border, and printed hat brim border. Add surprise and delight details to your lifeguard hat.