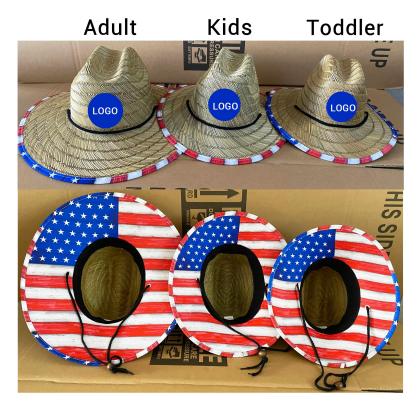

## **CUSTOM SIZE**

Our straw hat size available:

Toddler: 48-50cm

Kids: 50-52cm, 52-54cm, 54-56cm

Youth:54-56cm

Adult: 56-58cm, 58-60cm, 60-62cm

Suitable for people of all ages, from youth to old age. The wide brim lifeguard sun hat provides

excellent protection, whether you are a man, woman, toddler, kid, or child