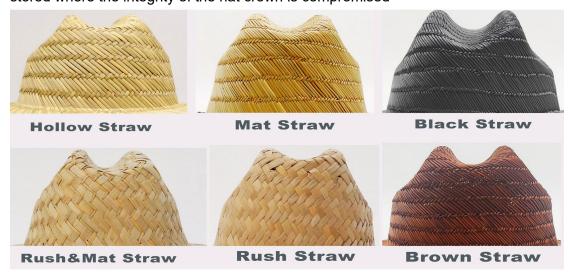

### **CUSTOM MATERIAL**

The lifeguard hat is constructed of 100% natural straw fiber and should not be submerged in water or kept stored where the integrity of the hat crown is compromised

For more straw materials, please contact us!