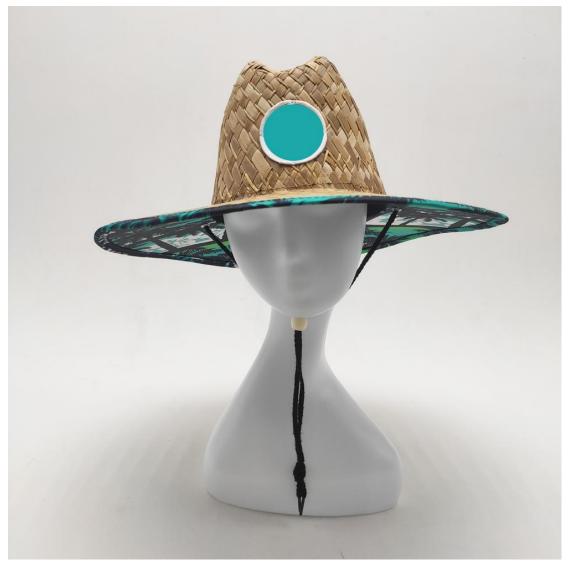

#### **CUSTOM UNDER BRIM**

PROTECT YOUR FACE FROM THE SUN: UPF 50+ excellent sun protection, Anti-UV and vented, and under brim outdoor wide brim lifeguard sun hat provide 360 degrees of sun coverage will keep the sun off your face.

### **CUSTOM CHIN STRAP**

ADJUSTABLE CHIN CHORD: helps keep the Shangyi wide brim lifeguard sun hat in place even in wind or when the adventure takes a sudden turn; built for the authentic watermen lifeguard life.