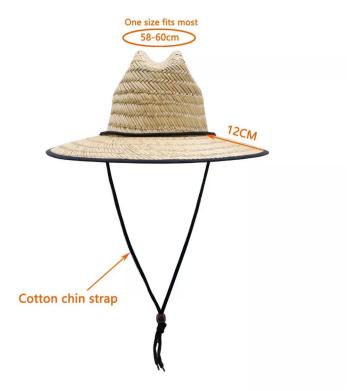

#### **Product Description**

| Floduct Description |                                                            |  |  |  |
|---------------------|------------------------------------------------------------|--|--|--|
| Product Name:       | wide brim lifeguard sun hat                                |  |  |  |
| Material:           | Rush straw & Mat Grass                                     |  |  |  |
| Size:               | 56-58cm/58-60cm(one size fits most) / 60-62cm              |  |  |  |
| Color:              | Natural color                                              |  |  |  |
| Logo:               | Woven patch                                                |  |  |  |
| Printing            | Sublimation                                                |  |  |  |
| Hemming:            | Like this picture or customized                            |  |  |  |
| Chin rope:          | Cotton material, black color                               |  |  |  |
| Usage:              | Fishing, boating,hiking,daily life,surfing,advertising ect |  |  |  |
| Sample time:        | 1-7days                                                    |  |  |  |
| Feature:            | Eco-friendly, UPF 50+                                      |  |  |  |
| OEM ODM Service:    | Yes, we are professional lifeguard straw hat manufacturer  |  |  |  |

**COMFORTABLE FIT** 

22 inches - 24 inches (56-60cm)about; The wide brim lifeguard sun hat also has drawstring closure to allow tightening and loosening throughout your adventure.

### **CUSTOM CHIN STRAP**

ADJUSTABLE CHIN CHORD: helps keep the Shangyi wide brim lifeguard sun hat in place even in wind or when the adventure takes a sudden turn; built for the authentic watermen lifeguard life.