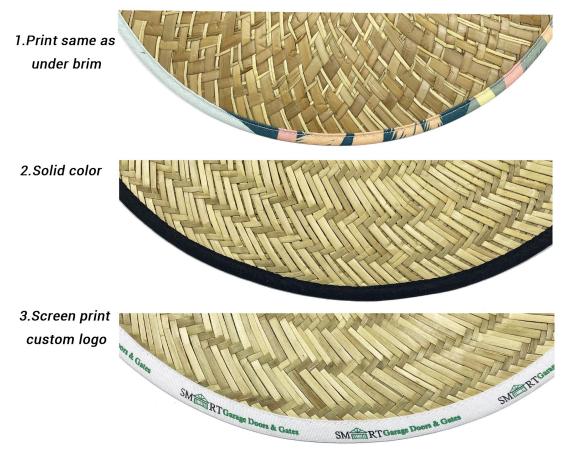

#### CUSTOM BRIM EDGE

We offer solid color hat brim border, and printed hat brim border. Add surprise and delight details to your lifeguard hat.