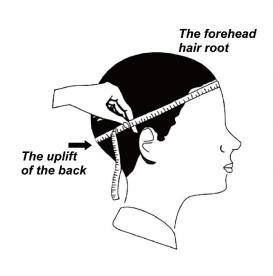

## **CUSTOM SIZE**

Our straw hat size available:

Toddler: 48-50cm

Kids: 50-52cm, 52-54cm, 54-56cm

Youth:54-56cm

Adult: 56-58cm, 58-60cm, 60-62cm

Suitable for people of all ages, from youth to old age. The wide brim lifeguard sun hat provides

# Please reference below size chart:

| New born         | around 34cm      |
|------------------|------------------|
| 0-3 Months baby  | around 41cm      |
| 3-6 Months baby  | around 44cm      |
| 6-12 Months baby | around 46cm      |
| 1-2 Years kids   | around 48-50cm   |
| 3-6 Years kids   | around 50-52cm   |
| 7-10 Years kids  | around 52-54cm   |
| 10-16 Years kids | around 54-56cm   |
| Adult women      | around 55-58cm   |
| Adult men        | around 57-60cm   |
| Unisex           | around 58/58.5cm |