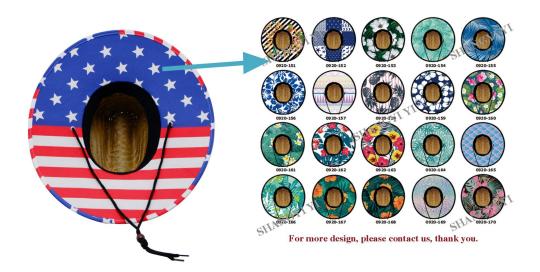

#### CUSTOM BRIM EDGE

We offer solid color hat brim border, and printed hat brim border. Add surprise and delight details to your lifeguard hat.