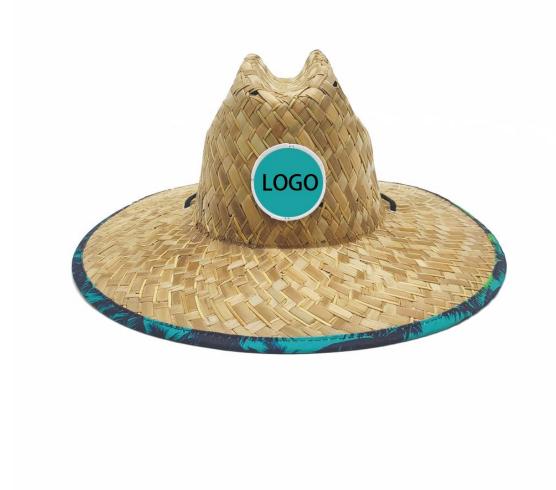

## Wide Brim Lifeguard Sun Hat

Shangyi Garment is a professional Mens flora straw hat manufacturer in China, We supplier straw hats Flexible MOQ, Full Customization, Reasonable Price, Reliable Quality,Quick Turnaround. We helps retailers, distributors, wholesales and brand owners to customize and manufacture their own straw hats. Contact us for more details of Mens flora straw hat!

#### **Product Description**

| Floduct Description |                                                            |  |  |  |
|---------------------|------------------------------------------------------------|--|--|--|
| Product Name:       | wide brim lifeguard sun hat                                |  |  |  |
| Material:           | Rush straw & Mat Grass                                     |  |  |  |
| Size:               | 56-58cm/58-60cm(one size fits most) / 60-62cm              |  |  |  |
| Color:              | Natural color                                              |  |  |  |
| Logo:               | Woven patch                                                |  |  |  |
| Printing            | Sublimation                                                |  |  |  |
| Hemming:            | Like this picture or customized                            |  |  |  |
| Chin rope:          | Cotton material, black color                               |  |  |  |
| Usage:              | Fishing, boating,hiking,daily life,surfing,advertising ect |  |  |  |
| Sample time:        | 1-7days                                                    |  |  |  |
| Feature:            | Eco-friendly, UPF 50+                                      |  |  |  |
| OEM ODM Service:    | Yes, we are professional lifeguard straw hat manufacturer  |  |  |  |

### CUSTOM LOGO PATCH

We offer multiple logo type on classy wide brim lifeguard sun hat, with a variety of shapes and sizes to customize for your brand, these decor pieces can be the cherry on top for getting your brand front and center. The hat designs will draft you lifeguard straw hat design for you confirm when you send us your logo and print artwork.