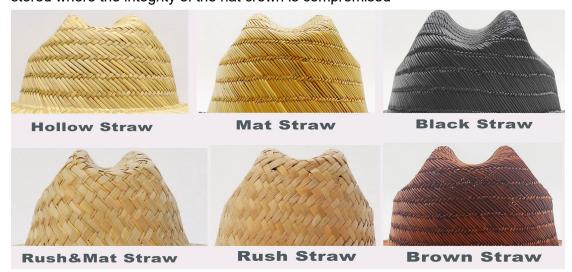

### **CUSTOM MATERIAL**

The lifeguard hat is constructed of 100% natural straw fiber and should not be submerged in water or kept stored where the integrity of the hat crown is compromised

For more straw materials, please contact us!