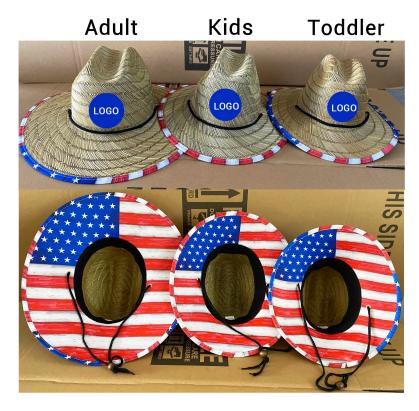

### **CUSTOM SIZE**

Our straw hat size available:

Toddler: 48-50cm

Kids: 50-52cm, 52-54cm, 54-56cm

Youth:54-56cm

Adult: 56-58cm, 58-60cm, 60-62cm

Suitable for people of all ages, from youth to old age. The US flag straw hat provides excellent

protection, whether you are a man, woman, toddler, kid, or child