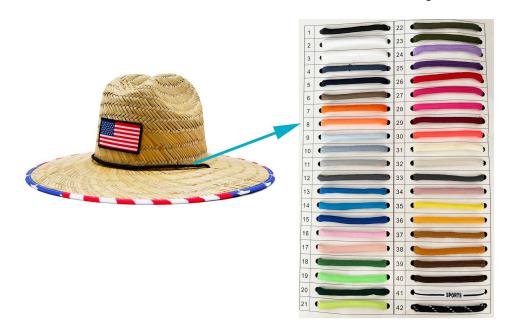

#### **CUSTOM BRIM EDGE**

We offer solid color hat brim border, and printed hat brim border. Add surprise and delight details to your lifeguard hat.