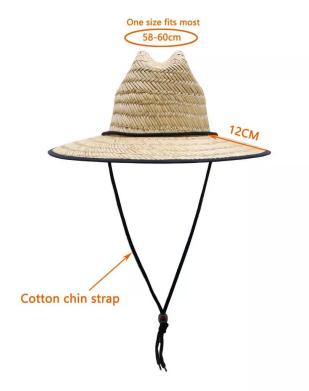

# **COMFORTABLE FIT**

22 inches - 24 inches (56-60cm)about; The US flag straw hat also has drawstring closure to allow tightening and loosening throughout your adventure.

## **CUSTOM CHIN STRAP**

ADJUSTABLE CHIN CHORD: helps keep the Shangyi US flag straw hat in place even in wind or when the adventure takes a sudden turn; built for the authentic watermen lifeguard life.

### **CUSTOM SIZE**

Our straw hat size available:

Toddler: 48-50cm

Kids: 50-52cm, 52-54cm, 54-56cm

Youth:54-56cm

Adult: 56-58cm, 58-60cm, 60-62cm

Suitable for people of all ages, from youth to old age. The US flag straw hat provides excellent