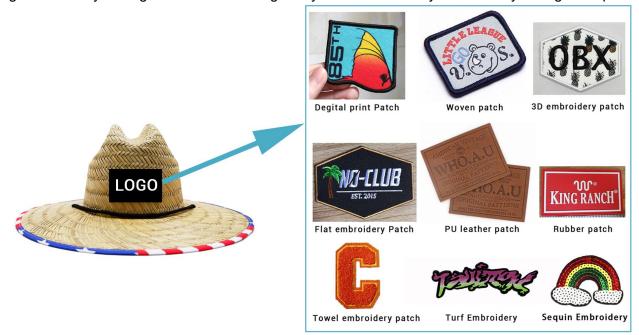

#### CUSTOM LOGO PATCH

We offer multiple logo type on classy US flag straw hat, with a variety of shapes and sizes to customize for your brand, these decor pieces can be the cherry on top for getting your brand front and center. The hat designs will draft you lifeguard straw hat design for you confirm when you send us your logo and print artwork.