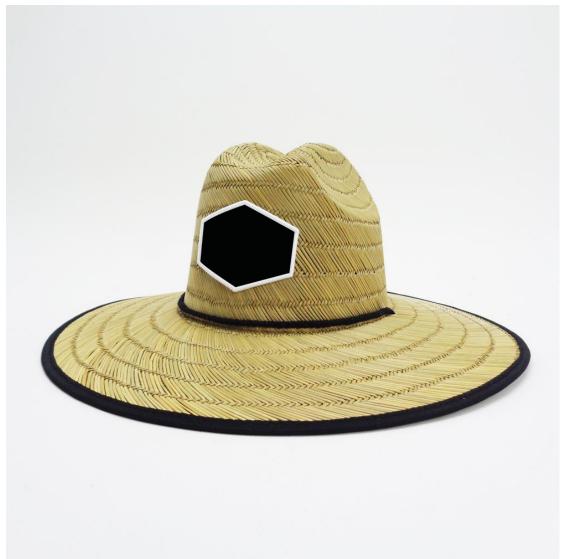

#### CUSTOM LOGO PATCH

We offer multiple logo type on classy US flag straw hat, with a variety of shapes and sizes to customize for your brand, these decor pieces can be the cherry on top for getting your brand front and center. The hat designs will draft you lifeguard straw hat design for you confirm when you send us your logo and print artwork.

#### **CUSTOM UNDER BRIM**

PROTECT YOUR FACE FROM THE SUN: UPF 50+ excellent sun protection, Anti-UV and vented, and under brim outdoor US flag straw hat provide 360 degrees of sun coverage will keep the sun off your face.