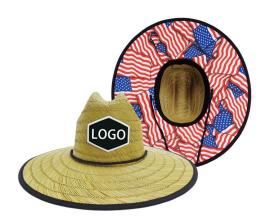

## **US Flag Straw Hat**

Shangyi Garment is a professional US flag straw hat manufacturer in China, We supplier straw hats Flexible MOQ, Full Customization, Reasonable Price, Reliable Quality,Quick Turnaround. We helps retailers, distributors, wholesales and brand owners to customize and manufacture their own straw hats. Contact us for more details of US flag straw hat!

#### CUSTOM LOGO PATCH

We offer multiple logo type on classy US flag straw hat, with a variety of shapes and sizes to customize for your brand, these decor pieces can be the cherry on top for getting your brand front and center. The hat designs will draft you lifeguard straw hat design for you confirm when you send us your logo and print artwork.