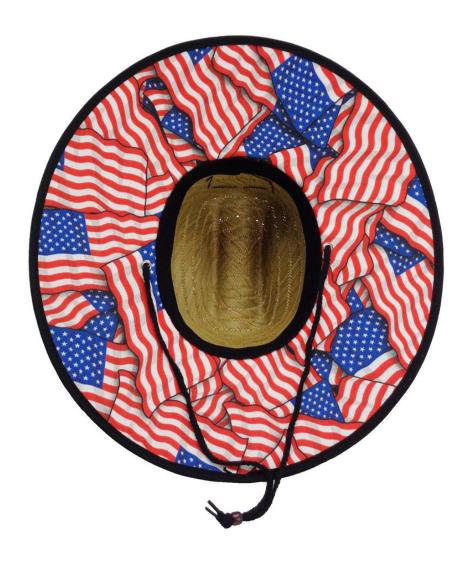

## **US Flag Straw Hat**

Shangyi Garment is a professional US flag straw hat manufacturer in China, We supplier straw hats Flexible MOQ, Full Customization, Reasonable Price, Reliable Quality,Quick Turnaround. We helps retailers, distributors, wholesales and brand owners to customize and manufacture their own straw hats. Contact us for more details of US flag straw hat!

#### **CUSTOM BRIM EDGE**

We offer solid color hat brim border, and printed hat brim border. Add surprise and delight details to your lifeguard hat.