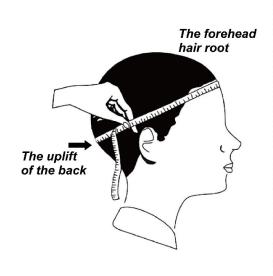

# Please reference below size chart:

| New born         | around 34cm      |
|------------------|------------------|
| 0-3 Months baby  | around 41cm      |
| 3-6 Months baby  | around 44cm      |
| 6-12 Months baby | around 46cm      |
| 1-2 Years kids   | around 48-50cm   |
| 3-6 Years kids   | around 50-52cm   |
| 7-10 Years kids  | around 52-54cm   |
| 10-16 Years kids | around 54-56cm   |
| Adult women      | around 55-58cm   |
| Adult men        | around 57-60cm   |
| Unisex           | around 58/58.5cm |