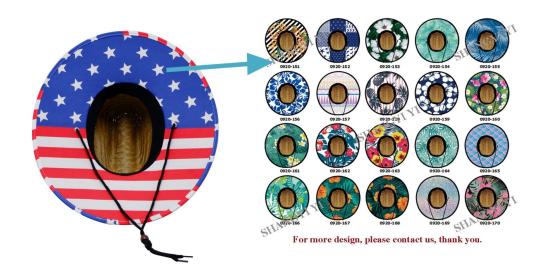

## **US Flag Straw Hat**

Shangyi Garment is a professional US flag straw hat manufacturer in China, We supplier straw hats Flexible MOQ, Full Customization, Reasonable Price, Reliable Quality,Quick Turnaround. We helps retailers, distributors, wholesales and brand owners to customize and manufacture their own straw hats. Contact us for more details of US flag straw hat!

#### **Product Description**

| Product Description |                                                            |  |  |  |
|---------------------|------------------------------------------------------------|--|--|--|
| Product Name:       | US flag straw hat                                          |  |  |  |
| Material:           | Mat grass                                                  |  |  |  |
| Size:               | 56-58cm/58-60cm(one size fits most) / 60-62cm              |  |  |  |
| Color:              | Natural color                                              |  |  |  |
| Logo:               | Woven patch/Embroidery patch/Leather patch/Printed patch   |  |  |  |
| Printing            | Sublimation/ Screen print                                  |  |  |  |
| Hemming:            | Like this picture or customized                            |  |  |  |
| Chin rope:          | Cotton material, black color                               |  |  |  |
| Usage:              | Fishing, boating,hiking,daily life,surfing,advertising ect |  |  |  |
| Sample time:        | 1-7days                                                    |  |  |  |
| Feature:            | Eco-friendly, UPF 50+                                      |  |  |  |
| OEM ODM Service:    | Yes, we are professional lifeguard straw hat manufacturer  |  |  |  |