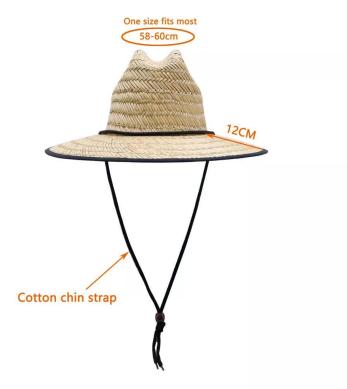

#### **Product Description**

| Product Description |                                                            |  |  |
|---------------------|------------------------------------------------------------|--|--|
| Product Name:       | sunset lifeguard straw hat                                 |  |  |
| Material:           | Mat grass                                                  |  |  |
| Size:               | 56-58cm/58-60cm(one size fits most) / 60-62cm              |  |  |
| Color:              | Natural color                                              |  |  |
| Logo:               | Woven patch                                                |  |  |
| Printing            | Sublimation                                                |  |  |
| Hemming:            | Like this picture or customized                            |  |  |
| Chin rope:          | Cotton material, black color                               |  |  |
| Usage:              | Fishing, boating,hiking,daily life,surfing,advertising ect |  |  |
| Sample time:        | 1-7days                                                    |  |  |
| Feature:            | Eco-friendly, UPF 50+                                      |  |  |
| OEM ODM Service:    | Yes, we are professional lifeguard straw hat manufacturer  |  |  |

**COMFORTABLE FIT** 

22 inches - 24 inches (56-60cm)about; The sunset lifeguard straw hat also has drawstring closure to allow tightening and loosening throughout your adventure.

### **CUSTOM CHIN STRAP**

ADJUSTABLE CHIN CHORD: helps keep the Shangyi sunset lifeguard straw hat in place even in wind or when the adventure takes a sudden turn; built for the authentic watermen lifeguard life.

## **CUSTOM SIZE**

Our straw hat size available:

Toddler: 48-50cm

Kids: 50-52cm, 52-54cm, 54-56cm

Youth:54-56cm

Adult: 56-58cm, 58-60cm, 60-62cm

Suitable for people of all ages, from youth to old age. The sunset lifeguard straw hat provides