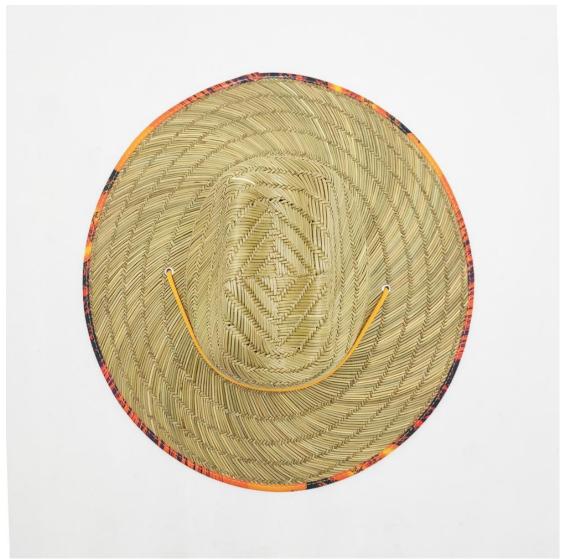

#### CUSTOM BRIM EDGE

We offer solid color hat brim border, and printed hat brim border. Add surprise and delight details to your lifeguard hat.

### **CUSTOM CHIN STRAP**

ADJUSTABLE CHIN CHORD: helps keep the Shangyi sunset lifeguard straw hat in place even in wind or when the adventure takes a sudden turn; built for the authentic watermen lifeguard life.