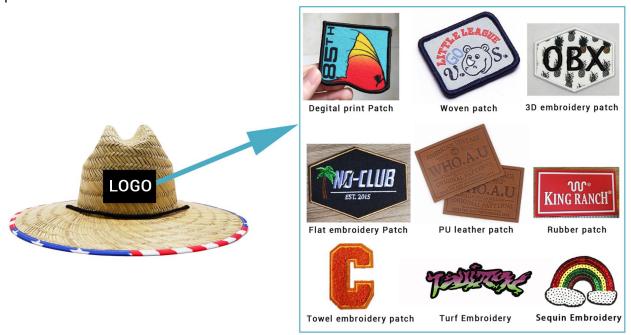

#### CUSTOM LOGO PATCH

We offer multiple logo type on classy sunset lifeguard straw hat, with a variety of shapes and sizes to customize for your brand, these decor pieces can be the cherry on top for getting your brand front and center. The hat designs will draft you lifeguard straw hat design for you confirm when you send us your logo and print artwork.