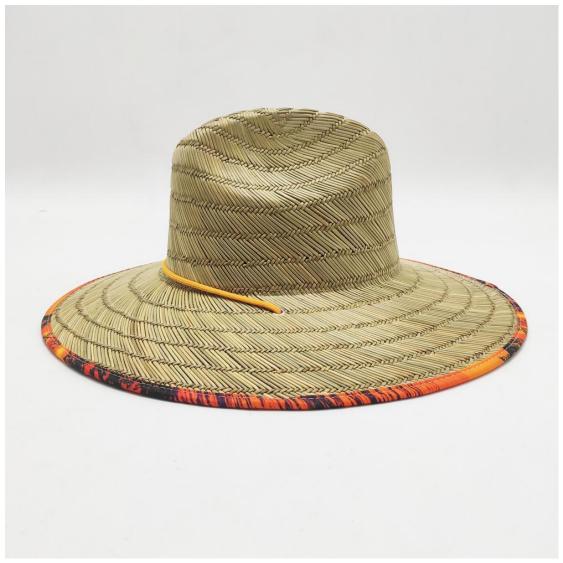

### **CUSTOM MATERIAL**

The lifeguard hat is constructed of 100% natural straw fiber and should not be submerged in water or kept stored where the integrity of the hat crown is compromised

For more straw materials, please contact us!

#### CUSTOM BRIM EDGE

We offer solid color hat brim border, and printed hat brim border. Add surprise and delight details to your lifeguard hat.

### **CUSTOM CHIN STRAP**

ADJUSTABLE CHIN CHORD: helps keep the Shangyi sunset lifeguard straw hat in place even in wind or when the adventure takes a sudden turn; built for the authentic watermen lifeguard life.