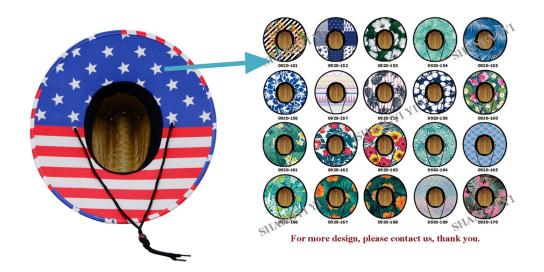

#### CUSTOM LOGO PATCH

We offer multiple logo type on classy sunset lifeguard straw hat, with a variety of shapes and sizes to customize for your brand, these decor pieces can be the cherry on top for getting your brand front and center. The hat designs will draft you lifeguard straw hat design for you confirm when you send us your logo and print artwork.