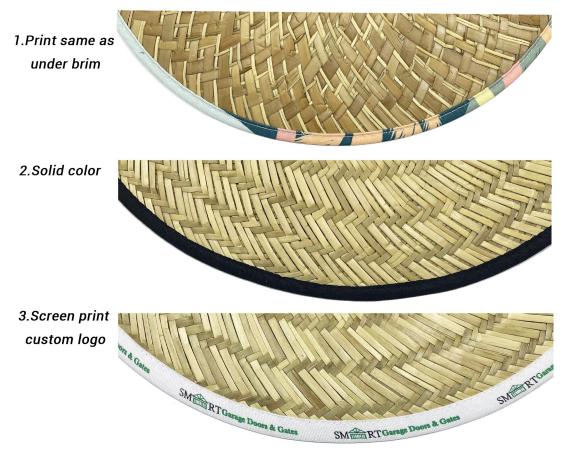

#### CUSTOM BRIM EDGE

We offer solid color hat brim border, and printed hat brim border. Add surprise and delight details to your lifeguard hat.