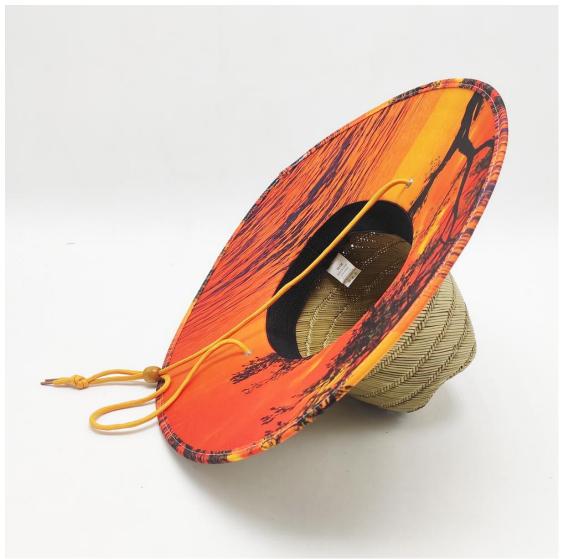

#### **CUSTOM UNDER BRIM**

PROTECT YOUR FACE FROM THE SUN: UPF 50+ excellent sun protection, Anti-UV and vented, and under brim outdoor sunset lifeguard straw hat provide 360 degrees of sun coverage will keep the sun off your face.

### **CUSTOM CHIN STRAP**

ADJUSTABLE CHIN CHORD: helps keep the Shangyi sunset lifeguard straw hat in place even in wind or when the adventure takes a sudden turn; built for the authentic watermen lifeguard life.

## **CUSTOM TOGGLE**

Find the perfect toggle to fit your unique straw hat designs.