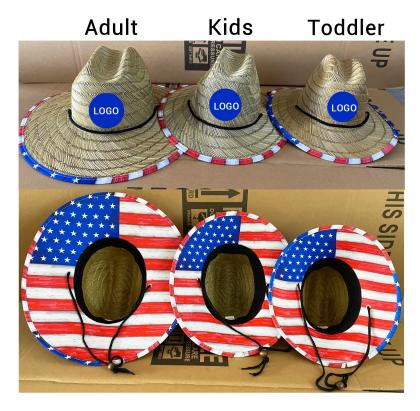

## **CUSTOM SIZE**

Our straw hat size available:

Toddler: 48-50cm

Kids: 50-52cm, 52-54cm, 54-56cm

Youth:54-56cm

Adult: 56-58cm, 58-60cm, 60-62cm

Suitable for people of all ages, from youth to old age. The sunset lifeguard straw hat provides

excellent protection, whether you are a man, woman, toddler, kid, or child