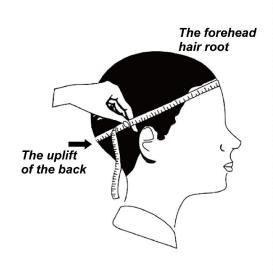

# Please reference below size chart:

| New born         | around 34cm      |
|------------------|------------------|
| 0-3 Months baby  | around 41cm      |
| 3-6 Months baby  | around 44cm      |
| 6-12 Months baby | around 46cm      |
| 1-2 Years kids   | around 48-50cm   |
| 3-6 Years kids   | around 50-52cm   |
| 7-10 Years kids  | around 52-54cm   |
| 10-16 Years kids | around 54-56cm   |
| Adult women      | around 55-58cm   |
| Adult men        | around 57-60cm   |
| Unisex           | around 58/58.5cm |