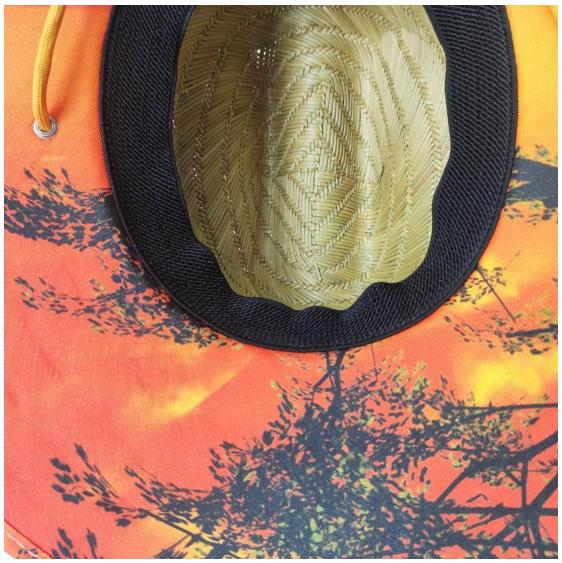

## **Sunset Lifeguard Straw Hat**

Shangyi Garment is a professional sunset lifeguard straw hat manufacturer in China, We supplier straw hats Flexible MOQ, Full Customization, Reasonable Price, Reliable Quality,Quick Turnaround. We helps retailers, distributors, wholesales and brand owners to customize and manufacture their own straw hats. Contact us for more details of sunset lifeguard straw hat!

#### **Product Description**

| Product Description |                                                            |  |  |
|---------------------|------------------------------------------------------------|--|--|
| Product Name:       | sunset lifeguard straw hat                                 |  |  |
| Material:           | Mat grass                                                  |  |  |
| Size:               | 56-58cm/58-60cm(one size fits most) / 60-62cm              |  |  |
| Color:              | Natural color                                              |  |  |
| Logo:               | Woven patch                                                |  |  |
| Printing            | Sublimation                                                |  |  |
| Hemming:            | Like this picture or customized                            |  |  |
| Chin rope:          | Cotton material, black color                               |  |  |
| Usage:              | Fishing, boating,hiking,daily life,surfing,advertising ect |  |  |
| Sample time:        | 1-7days                                                    |  |  |
| Feature:            | Eco-friendly, UPF 50+                                      |  |  |
| OEM ODM Service:    | Yes, we are professional lifeguard straw hat manufacturer  |  |  |

### **CUSTOM MATERIAL**

The lifeguard hat is constructed of 100% natural straw fiber and should not be submerged in water or kept stored where the integrity of the hat crown is compromised

For more straw materials, please contact us!

#### CUSTOM BRIM EDGE

We offer solid color hat brim border, and printed hat brim border. Add surprise and delight details to your lifeguard hat.