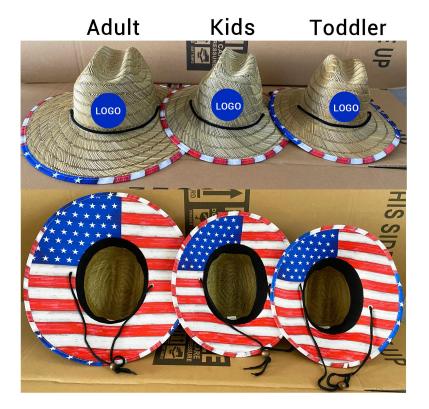

#### **CUSTOM SIZE**

Our straw hat size available: Toddler: 48-50cm Kids: 50-52cm, 52-54cm, 54-56cm Youth:54-56cm Adult: 56-58cm, 58-60cm, 60-62cm

Suitable for people of all ages, from youth to old age. The Straw boater hat with bowknot provides excellent protection, whether you are a man, woman, toddler, kid, or child