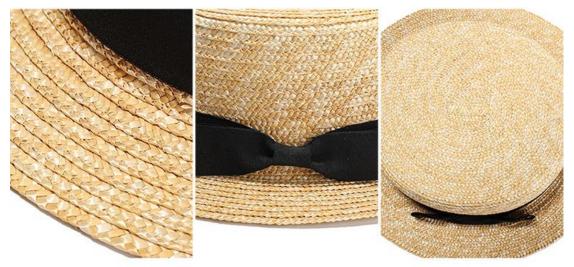

#### **CUSTOM BRIM EDGE**

We offer solid color hat brim border, and printed hat brim border. Add surprise and delight details to your Straw boater hat with bowknot.

#### **CUSTOM LOGO PATCH**

We offer multiple logo type on quality Straw boater hat with bowknot , with a variety of shapes and sizes to customize for your brand, these decor pieces can be the cherry on top for getting your brand front and center. The hat designs will draft you straw hat design for you confirm when you send us your logo and print artwork.

#### **CUSTOM CHIN STRAP**

ADJUSTABLE CHIN CHORD: helps keep the Newest Straw boater hat with bowknot in place even in wind or when the adventure takes a sudden turn; built for the authentic water men beach life.