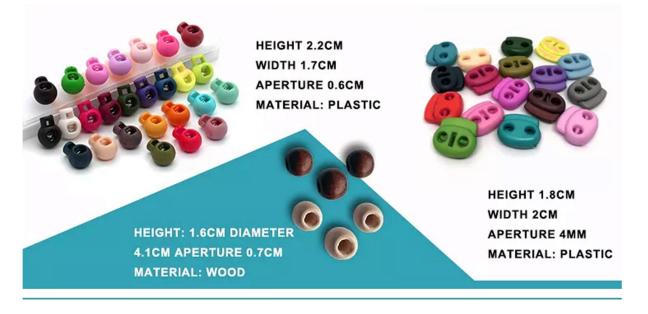

## **CUSTOM TOGGLE**

Find the perfect toggle to fit your unique straw hat designs.