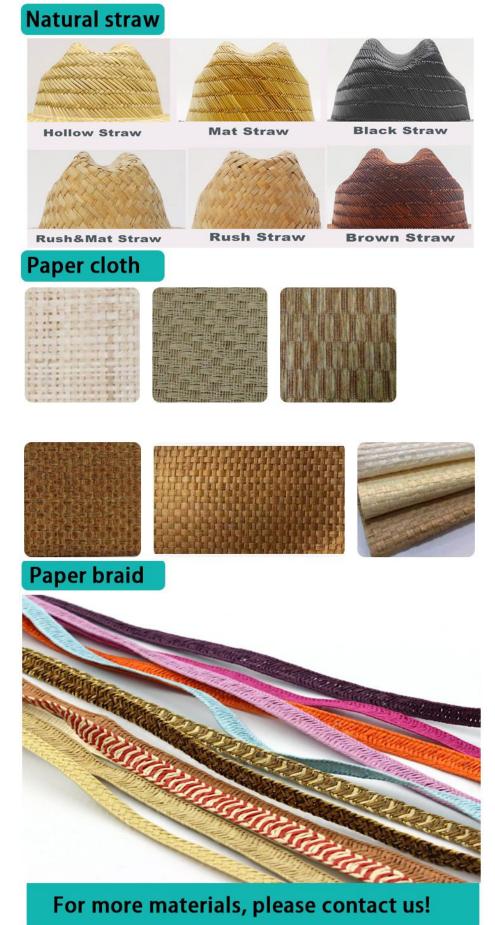

### **CUSTOM MATERIAL**

The straw hat is constructed of 100% paper straw and should not be submerged in water or kept stored where the integrity of the hat crown is compromised

Colors & Straw woven

Email:Shangyi01@topclothing.net