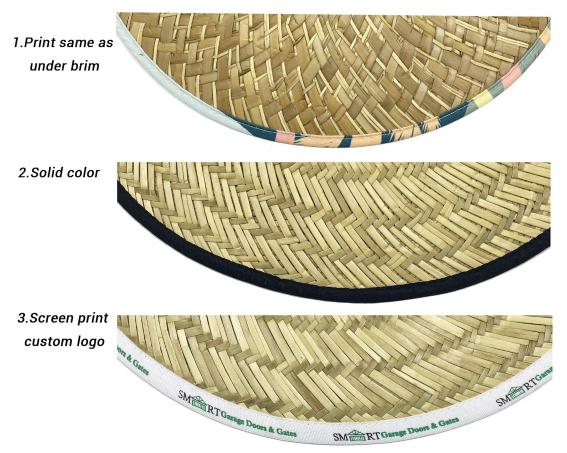

#### **CUSTOM BRIM EDGE**

We offer solid color hat brim border, and printed hat brim border. Add surprise and delight details to your Straw boater hat with bowknot.