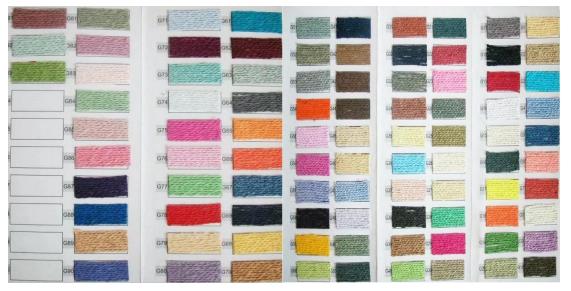

### **CUSTOM MATERIAL**

The straw hat is constructed of 100% paper straw and should not be submerged in water or kept stored where the integrity of the hat crown is compromised

Colors & Straw woven

Email:Shangyi01@topclothing.net