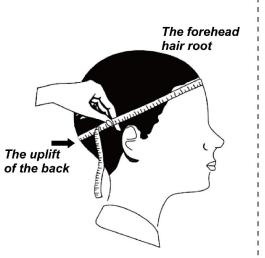

Please reference below size chart:

| New born         | around 34cm      |
|------------------|------------------|
| 0-3 Months baby  | around 41cm      |
| 3-6 Months baby  | around 44cm      |
| 6-12 Months baby | around 46cm      |
| 1-2 Years kids   | around 48-50cm   |
| 3-6 Years kids   | around 50-52cm   |
| 7-10 Years kids  | around 52-54cm   |
| 10-16 Years kids | around 54-56cm   |
| Adult women      | around 55-58cm   |
| Adult men        | around 57-60cm   |
| Unisex           | around 58/58.5cm |