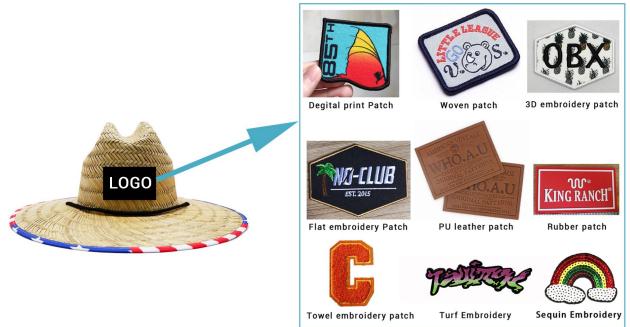

#### **CUSTOM LOGO PATCH**

We offer multiple logo type on quality Straw boater hat with bowknot , with a variety of shapes and sizes to customize for your brand, these decor pieces can be the cherry on top for getting your brand front and center. The hat designs will draft you straw hat design for you confirm when you send us your logo and print artwork.