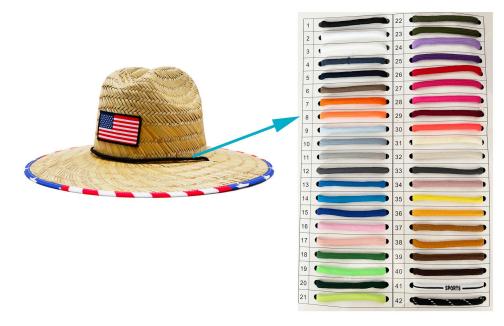

#### **CUSTOM CHIN STRAP**

ADJUSTABLE CHIN CHORD: helps keep the Newest Straw boater hat with bowknot in place even in wind or when the adventure takes a sudden turn; built for the authentic water men beach life.