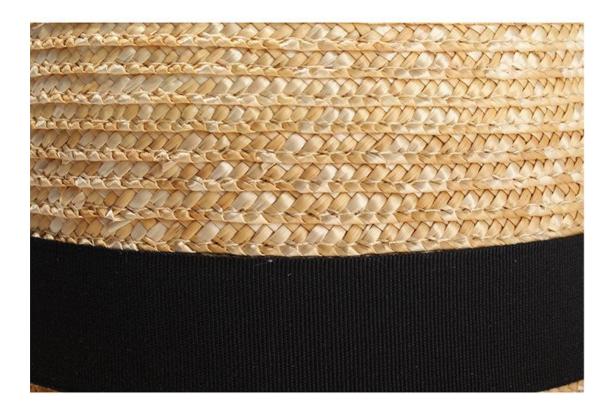

### **CUSTOM MATERIAL**

The straw hat is constructed of 100% paper straw and should not be submerged in water or kept stored where the integrity of the hat crown is compromised

Colors & Straw woven

Email:Shangyi01@topclothing.net