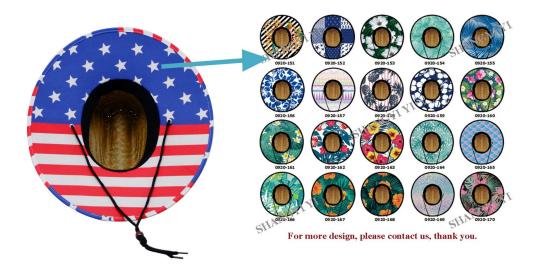

### **CUSTOM MATERIAL**

The straw hat is constructed of 100% paper straw and should not be submerged in water or kept stored where the integrity of the hat crown is compromised

Colors & Straw woven

Email:Shangyi01@topclothing.net

#### **CUSTOM BRIM EDGE**

We offer solid color hat brim border, and printed hat brim border. Add surprise and delight details to your Straw boater hat with bowknot.