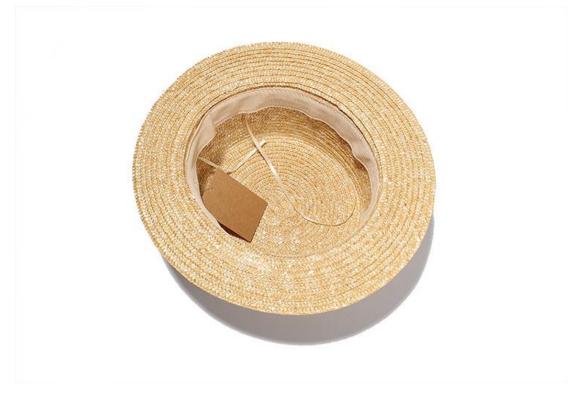

#### Straw Boater Hat with Bowknot

Shangyi Garment is a professional Straw boater hat with bowknot manufacturer in China, We supplier straw hats Flexible MOQ, Full Customization, Reasonable Price, Reliable Quality,Quick Turnaround. We helps retailers, distributors, wholesales and brand owners to customize and manufacture their own straw hats. Contact us for more details of Straw boater hat with bowknot!

#### Product Description

| Product Name:    | Straw boater hat with bowknot                                  |  |
|------------------|----------------------------------------------------------------|--|
| Material:        | Wheat straw                                                    |  |
| Size:            | 58cm                                                           |  |
| Color:           | Black, White, Brown, Beige, ect.                               |  |
| Logo:            | Embroidery/Woven patch/embroidery patch/leather patch ect.     |  |
| Printing         | Sublimation/Screen print/Heat-transfer print                   |  |
| Hemming:         | Like this picture or customized                                |  |
| Chin rope:       | Cotton material, black color                                   |  |
| Usage:           | Fishing, boating, hiking, daily life, surfing, advertising ect |  |
| Sample time:     | 1-7days                                                        |  |
| Feature:         | Eco-friendly                                                   |  |
| OEM ODM Service: | Yes, we are professional straw hat manufacturer                |  |