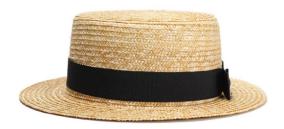

#### Straw Boater Hat with Bowknot

Shangyi Garment is a professional Straw boater hat with bowknot manufacturer in China, We supplier straw hats Flexible MOQ, Full Customization, Reasonable Price, Reliable Quality,Quick Turnaround. We helps retailers, distributors, wholesales and brand owners to customize and manufacture their own straw hats. Contact us for more details of Straw boater hat with bowknot!

#### Product Description

| Product Name:    | Straw boater hat with bowknot                                  |  |
|------------------|----------------------------------------------------------------|--|
| Material:        | Wheat straw                                                    |  |
| Size:            | 58cm                                                           |  |
| Color:           | Black, White, Brown, Beige, ect.                               |  |
| Logo:            | Embroidery/Woven patch/embroidery patch/leather patch ect.     |  |
| Printing         | Sublimation/Screen print/Heat-transfer print                   |  |
| Hemming:         | Like this picture or customized                                |  |
| Chin rope:       | Cotton material, black color                                   |  |
| Usage:           | Fishing, boating, hiking, daily life, surfing, advertising ect |  |
| Sample time:     | 1-7days                                                        |  |
| Feature:         | Eco-friendly                                                   |  |
| OEM ODM Service: | Yes, we are professional straw hat manufacturer                |  |