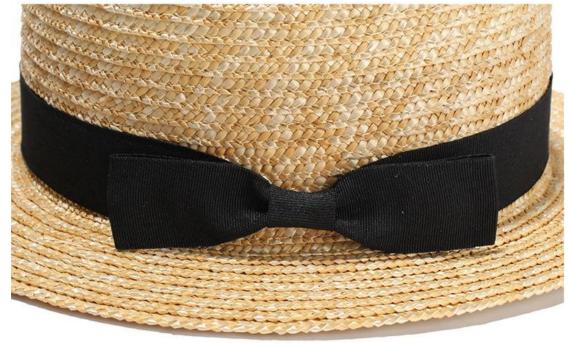

#### **CUSTOM LOGO PATCH**

We offer multiple logo type on quality Straw boater hat with bowknot , with a variety of shapes and sizes to customize for your brand, these decor pieces can be the cherry on top for getting your brand front and center. The hat designs will draft you straw hat design for you confirm when you send us your logo and print artwork.

#### **CUSTOM CHIN STRAP**

ADJUSTABLE CHIN CHORD: helps keep the Newest Straw boater hat with bowknot in place even in wind or when the adventure takes a sudden turn; built for the authentic water men beach life.