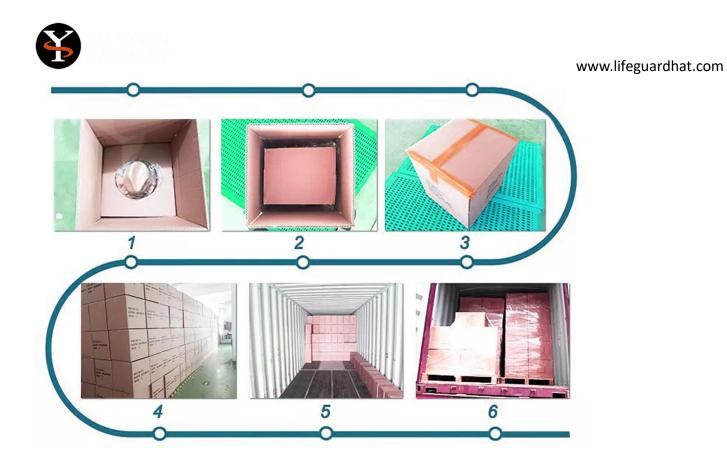

## PACKING & SHIPPING

We can offer custom packing box, custom polyester bag, custom hang tag,custom bar code ect for newest Straw boater hat with bowknot!