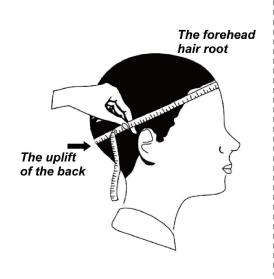

## Please reference below size chart:

| New born         | around 34cm      |  |  |
|------------------|------------------|--|--|
| 0-3 Months baby  | around 41cm      |  |  |
| 3-6 Months baby  | around 44cm      |  |  |
| 6-12 Months baby | around 46cm      |  |  |
| 1-2 Years kids   | around 48-50cm   |  |  |
| 3-6 Years kids   | around 50-52cm   |  |  |
| 7-10 Years kids  | around 52-54cm   |  |  |
| 10-16 Years kids | around 54-56cm   |  |  |
| Adult women      | around 55-58cm   |  |  |
| Adult men        | around 57-60cm   |  |  |
| Unisex           | around 58/58.5cm |  |  |