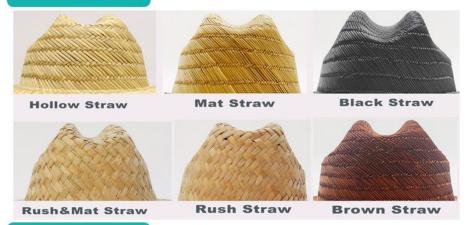

#### **CUSTOM MATERIAL**

The straw hat is constructed of 100% paper straw and should not be submerged in water or kept stored where the integrity of the hat crown is compromised Colors & Straw woven

## **Natural straw**

## Paper cloth

# Paper braid

For more materials, please contact us!