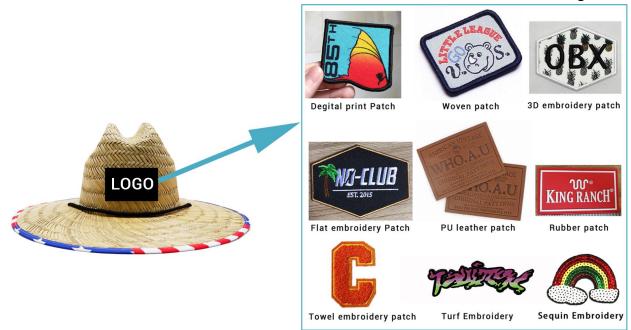

#### **CUSTOM LOGO PATCH**

We offer multiple logo type on quality promotional large brim sombrero, with a variety of shapes and sizes to customize for your brand, these decor pieces can be the cherry on top for getting your brand front and center. The hat designs will draft you straw hat design for you confirm when you send us your logo and print artwork.