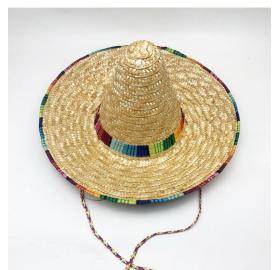

### **Promotional Large Brim Sombrero**

Shangyi Garment is a professional bowknot straw bucket hat manufacturer in China, We supplier straw hats Flexible MOQ, Full Customization, Reasonable Price, Reliable Quality,Quick Turnaround. We helps retailers, distributors, wholesales and brand owners to customize and manufacture their own straw hats. Contact us for more details of bowknot straw bucket hat!

#### **Product Description**

| Product Name:    | promotional large brim sombrero                            |  |  |
|------------------|------------------------------------------------------------|--|--|
| Material:        | Whest straw                                                |  |  |
| Size:            | 58cm                                                       |  |  |
| Color:           | Black, White, Brown, Beige, ect.                           |  |  |
| Logo:            | Embroidery/Woven patch/embroidery patch/leather patch ect. |  |  |
| Printing         | Sublimation/Screen print/Heat-transfer print               |  |  |
| Hemming:         | Like this picture or customized                            |  |  |
| Chin rope:       | Cotton material, black color                               |  |  |
| Usage:           | Fishing, boating,hiking,daily life,surfing,advertising ect |  |  |
| Sample time:     | 1-7days                                                    |  |  |
| Feature:         | Eco-friendly                                               |  |  |
| OEM ODM Service: | Yes, we are professional straw hat manufacturer            |  |  |

#### **COMFORTABLE FIT**

23 inches (58cm)about; The fashion promotional large brim sombrero also has drawstring closure to allow tightening and loosening throughout your adventure.