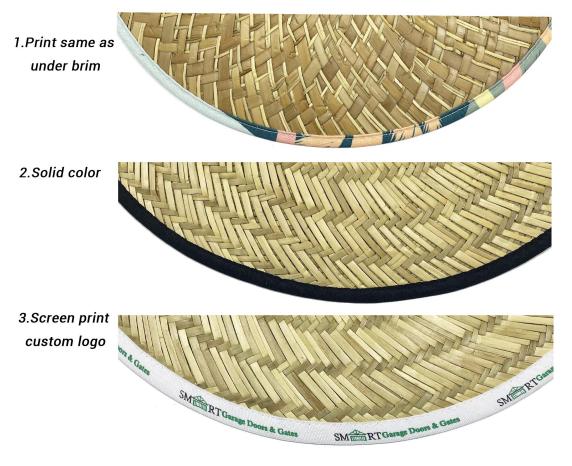

#### **CUSTOM BRIM EDGE**

We offer solid color hat brim border, and printed hat brim border. Add surprise and delight details to your promotional large brim sombrero.