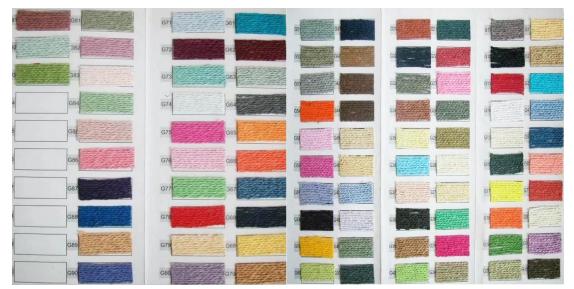

#### **CUSTOM MATERIAL**

The straw hat is constructed of 100% paper straw and should not be submerged in water or kept stored where the integrity of the hat crown is compromised Colors & Straw woven

## **Natural straw**

## Paper cloth

# Paper braid

For more materials, please contact us!