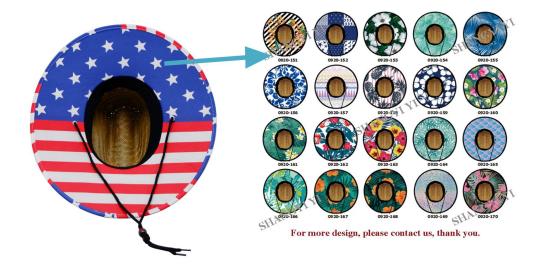

#### **CUSTOM BRIM EDGE**

We offer solid color hat brim border, and printed hat brim border. Add surprise and delight details to your promotional large brim sombrero.