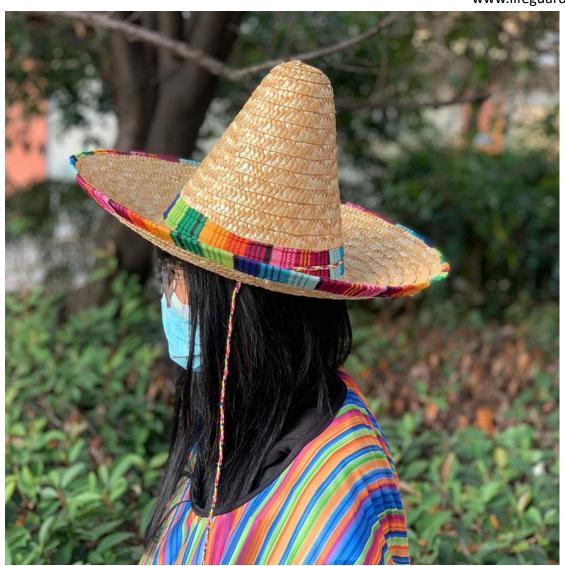

#### **COMFORTABLE FIT**

23 inches (58cm)about; The fashion promotional large brim sombrero also has drawstring closure to allow tightening and loosening throughout your adventure.

#### **CUSTOM UNDER BRIM**

PROTECT YOUR FACE FROM THE SUN: UPF 50+ excellent sun protection, Anti-UV and vented, and under brim newest promotional large brim sombrero provide 360 degrees of sun coverage will keep the sun off your face.

#### **CUSTOM CHIN STRAP**

ADJUSTABLE CHIN CHORD: helps keep the Newest promotional large brim sombrero in place even in wind or when the adventure takes a sudden turn; built for the authentic water men beach life.