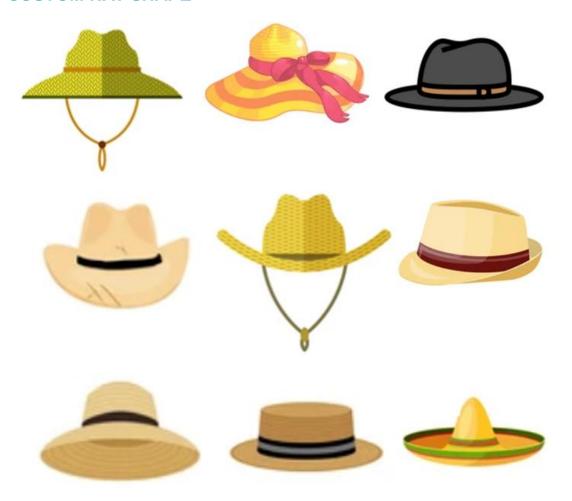

allow tightening and loosening throughout your adventure.











## **CUSTOM SERVICE**

Shangyi Garment is professional straw hat manufacturer more than 10 years, we customize and manufacturer promotional large brim sombrero that are worthy of your brand on time, and on budget.

| MOQ    | Production | Sampling | Graphics | Pricing |
|--------|------------|----------|----------|---------|
| 25 pcs | 7-30days   | 5-7days  | 1day     | 1day    |

#### **CUSTOM MATERIAL**

The straw hat is constructed of 100% paper straw and should not be submerged in water or kept stored where the integrity of the hat crown is compromised Colors & Straw woven









## **Natural straw**



## Paper cloth













# Paper braid



For more materials, please contact us!



### **CUSTOM HAT SHAPE**



#### **CUSTOM LOGO PATCH**

We offer multiple logo type on quality promotional large brim sombrero, with a variety of shapes and sizes to customize for your brand, these decor pieces can be the cherry on top for getting your brand front and center. The hat designs will draft you straw hat design for you confirm when you send us your logo and print artwork.





#### **CUSTOM UNDER BRIM**

PROTECT YOUR FACE FROM THE SUN: UPF 50+ excellent sun protection, Anti-UV and vented, and under brim newest promotional large brim sombrero provide 360 degrees of sun coverage will keep the sun off your face.



#### **CUSTOM BRIM EDGE**

We offer solid color hat brim border, and printed hat brim border. Add surprise and delight details to your promotional large brim sombrero.





#### **CUSTOM CHIN ST