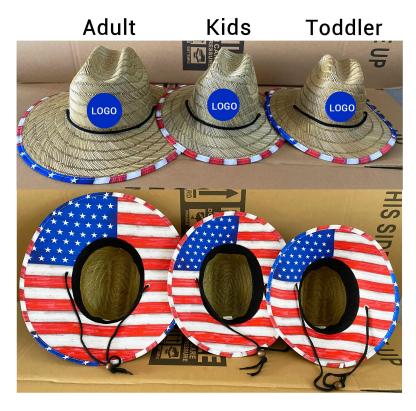

#### **CUSTOM SIZE**

Our straw hat size available:

Toddler: 48-50cm

Kids: 50-52cm, 52-54cm, 54-56cm

Youth:54-56cm

Adult: 56-58cm, 58-60cm, 60-62cm

Suitable for people of all ages, from youth to old age. The promotional large brim sombrero provides excellent protection, whether you are a man, woman, toddler, kid, or child