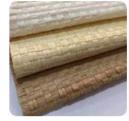

(58cm)about; The fashion promotional large brim sombrero also has drawstring closure to allow tightening and loosening throughout your adventure.











## **CUSTOM SERVICE**

Shangyi Garment is professional straw hat manufacturer more than 10 years, we customize and manufacturer promotional large brim sombrero that are worthy of your brand on time, and on budget.

| MOQ    | Production | Sampling | Graphics | Pricing |
|--------|------------|----------|----------|---------|
| 25 pcs | 7-30days   | 5-7days  | 1day     | 1day    |

#### **CUSTOM MATERIAL**

The straw hat is constructed of 100% paper straw and should not be submerged in water or kept stored where the integrity of the hat crown is compromised Colors & Straw woven









## **Natural straw**



## Paper cloth













# Paper braid



For more materials, please contact us!



### **CUSTOM HAT SHAPE**



#### **CUSTOM LOGO PATCH**

We offer multiple logo type on quality promotional large brim sombrero, with a variety of shapes and sizes to customize for your brand, these decor pieces can be the cherry on top for getting your brand front and center. The hat designs will draft you straw hat design for you confirm when you send us your logo and print artwork.





#### **CUSTOM UNDER BRIM**

PROTECT YOUR FACE FROM THE SUN: UPF 50+ excellent sun protection, Anti-UV and vented, and under brim newest promotional large brim sombrero provide 360 degrees of sun coverage will keep the sun off your face.



#### **CUSTOM BRIM EDGE**

We offer solid color hat brim border, and printed hat brim border. Add surprise