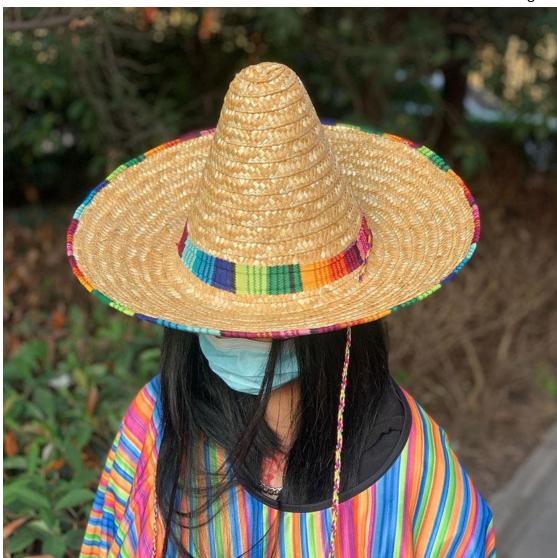

#### **CUSTOM BRIM EDGE**

We offer solid color hat brim border, and printed hat brim border. Add surprise and delight details to your promotional large brim sombrero.

#### **CUSTOM CHIN STRAP**

ADJUSTABLE CHIN CHORD: helps keep the Newest promotional large brim sombrero in place even in wind or when the adventure takes a sudden turn; built for the authentic water men beach life.