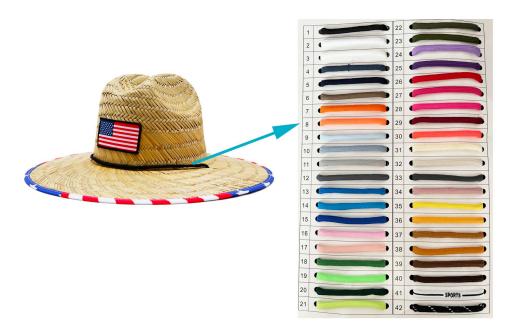

#### **CUSTOM BRIM EDGE**

We offer solid color hat brim border, and printed hat brim border. Add surprise and delight details to your promotional large brim sombrero.

### **CUSTOM TOGGLE**

Find the perfect toggle to fit your unique straw hat designs.