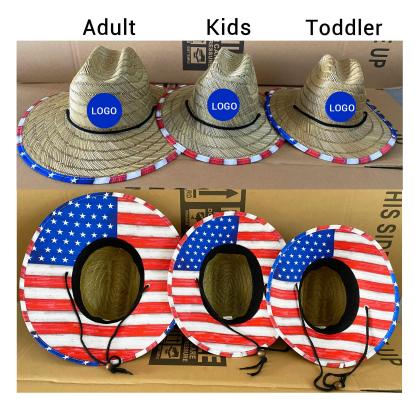

#### **CUSTOM SIZE**

Our straw hat size available:

Toddler: 48-50cm

Kids: 50-52cm, 52-54cm, 54-56cm

Youth:54-56cm

Adult: 56-58cm, 58-60cm, 60-62cm

Suitable for people of all ages, from youth to old age. The Plain floopy straw hat provides excellent protection, whether you are a man, woman, toddler, kid, or child