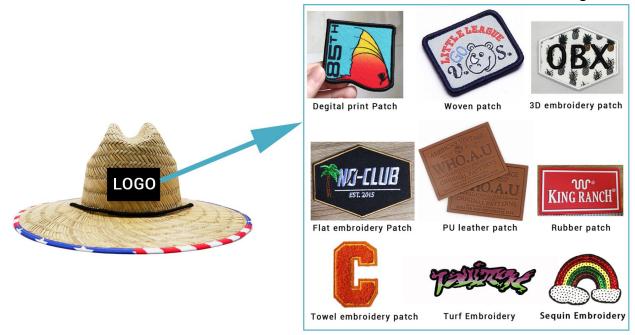

#### **CUSTOM LOGO PATCH**

We offer multiple logo type on quality Plain floopy straw hat , with a variety of shapes and sizes to customize for your brand, these decor pieces can be the cherry on top for getting your brand front and center. The hat designs will draft you straw hat design for you confirm when you send us your logo and print artwork.