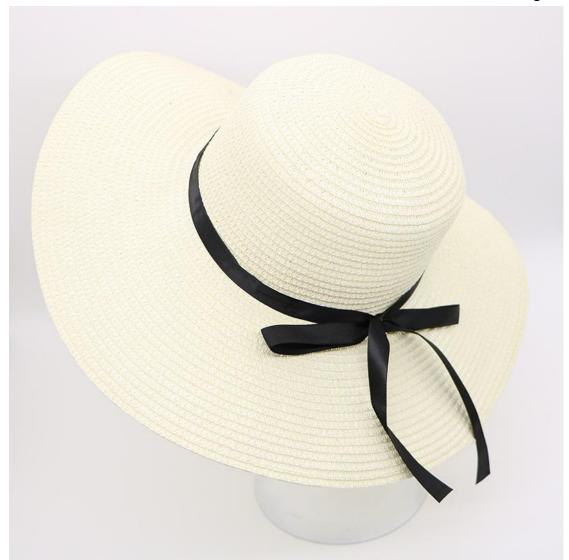

#### **Product Description**

| Floduct Description |                                                            |  |  |
|---------------------|------------------------------------------------------------|--|--|
| Product Name:       | Plain floopy straw hat                                     |  |  |
| Material:           | Paper straw                                                |  |  |
| Size:               | 57cm                                                       |  |  |
| Color:              | Black, White, Brown, Beige, ect.                           |  |  |
| Logo:               | Embroidery/Woven patch/embroidery patch/leather patch ect. |  |  |
| Printing            | Sublimation/Screen print/Heat-transfer print               |  |  |
| Hemming:            | Like this picture or customized                            |  |  |
| Chin rope:          | Cotton material, black color                               |  |  |
| Usage:              | Fishing, boating,hiking,daily life,surfing,advertising ect |  |  |
| Sample time:        | 1-7days                                                    |  |  |
| Feature:            | Eco-friendly                                               |  |  |
| OEM ODM Service:    | Yes, we are professional straw hat manufacturer            |  |  |

#### **CUSTOM BRIM EDGE**

We offer solid color hat brim border, and printed hat brim border. Add surprise and delight details to your Plain floopy straw hat.