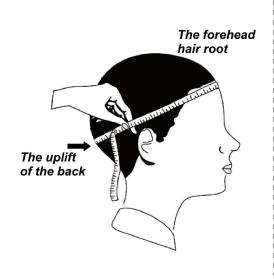

# Please reference below size chart:

| New born         | around 34cm      |
|------------------|------------------|
| 0-3 Months baby  | around 41cm      |
| 3-6 Months baby  | around 44cm      |
| 6-12 Months baby | around 46cm      |
| 1-2 Years kids   | around 48-50cm   |
| 3-6 Years kids   | around 50-52cm   |
| 7-10 Years kids  | around 52-54cm   |
| 10-16 Years kids | around 54-56cm   |
| Adult women      | around 55-58cm   |
| Adult men        | around 57-60cm   |
| Unisex           | around 58/58.5cm |