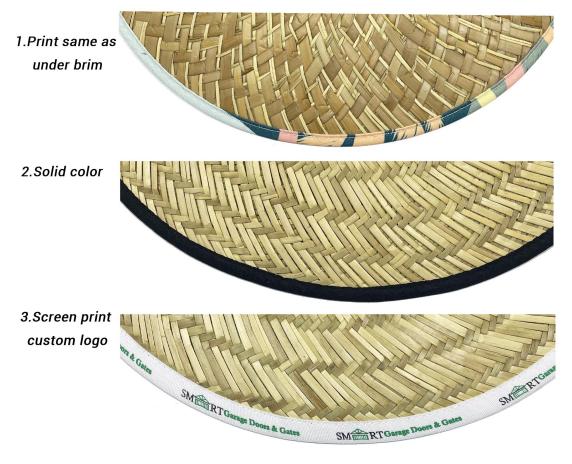

#### **CUSTOM BRIM EDGE**

We offer solid color hat brim border, and printed hat brim border. Add surprise and delight details to your Plain floopy straw hat.