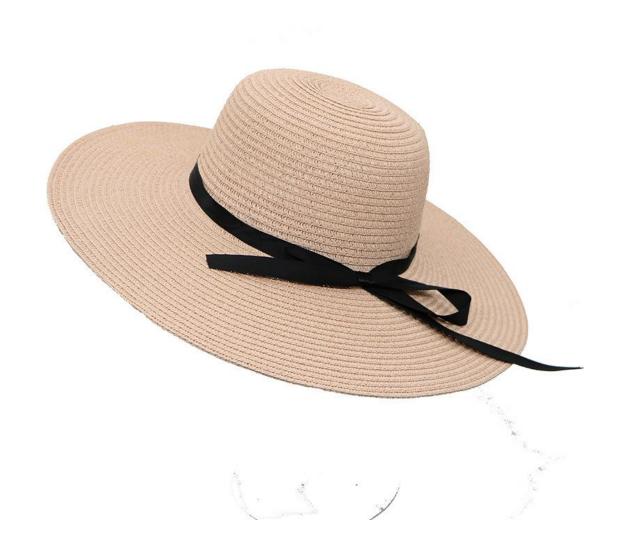

### **Plain Floopy Straw Hat**

Shangyi Garment is a professional Plain floopy straw hat manufacturer in China, We supplier straw hats Flexible MOQ, Full Customization, Reasonable Price, Reliable Quality,Quick Turnaround. We helps retailers, distributors, wholesales and brand owners to customize and manufacture their own straw hats. Contact us for more details of Plain floopy straw hat!Plain floopy straw hat

#### **Product Description**

| Floduct Description |                                                            |  |  |
|---------------------|------------------------------------------------------------|--|--|
| Product Name:       | Plain floopy straw hat                                     |  |  |
| Material:           | Paper straw                                                |  |  |
| Size:               | 57cm                                                       |  |  |
| Color:              | Black, White, Brown, Beige, ect.                           |  |  |
| Logo:               | Embroidery/Woven patch/embroidery patch/leather patch ect. |  |  |
| Printing            | Sublimation/Screen print/Heat-transfer print               |  |  |
| Hemming:            | Like this picture or customized                            |  |  |
| Chin rope:          | Cotton material, black color                               |  |  |
| Usage:              | Fishing, boating,hiking,daily life,surfing,advertising ect |  |  |
| Sample time:        | 1-7days                                                    |  |  |
| Feature:            | Eco-friendly                                               |  |  |
| OEM ODM Service:    | Yes, we are professional straw hat manufacturer            |  |  |