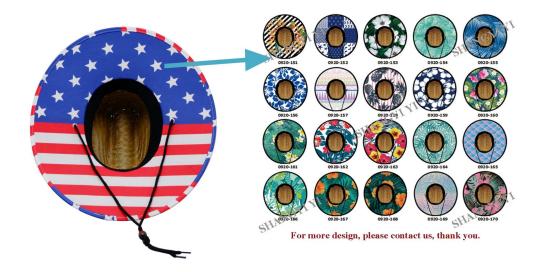

#### **CUSTOM UNDER BRIM**

PROTECT YOUR FACE FROM THE SUN: UPF 50+ excellent sun protection, Anti-UV and vented, and under brim newest Plain floopy straw hat provide 360 degrees of sun coverage will keep the sun off your face.