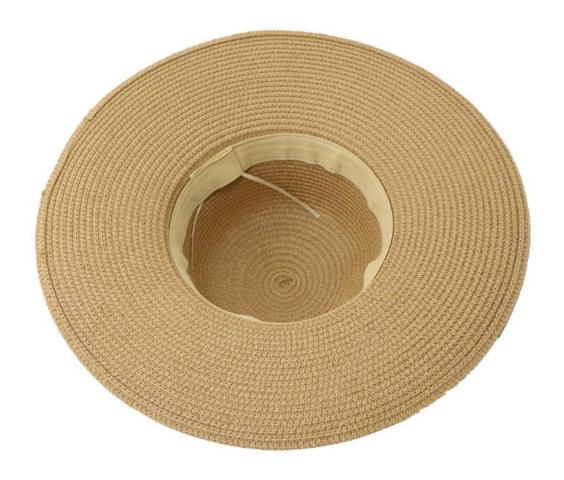

#### **Product Description**

| Floduct Description |                                                            |  |  |
|---------------------|------------------------------------------------------------|--|--|
| Product Name:       | Plain floopy straw hat                                     |  |  |
| Material:           | Paper straw                                                |  |  |
| Size:               | 57cm                                                       |  |  |
| Color:              | Black, White, Brown, Beige, ect.                           |  |  |
| Logo:               | Embroidery/Woven patch/embroidery patch/leather patch ect. |  |  |
| Printing            | Sublimation/Screen print/Heat-transfer print               |  |  |
| Hemming:            | Like this picture or customized                            |  |  |
| Chin rope:          | Cotton material, black color                               |  |  |
| Usage:              | Fishing, boating,hiking,daily life,surfing,advertising ect |  |  |
| Sample time:        | 1-7days                                                    |  |  |
| Feature:            | Eco-friendly                                               |  |  |
| OEM ODM Service:    | Yes, we are professional straw hat manufacturer            |  |  |

#### **CUSTOM MATERIAL**

The cowboy straw hat is constructed of 100% paper straw and should not be submerged in water or kept stored where the integrity of the hat crown is compromised Colors & Straw woven