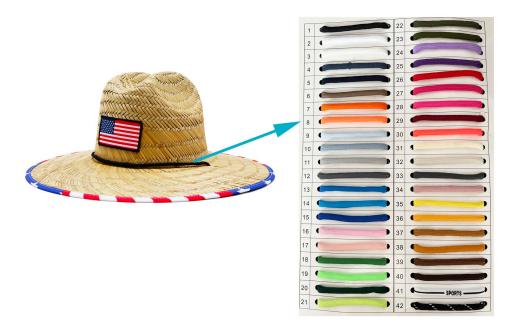

#### **CUSTOM BRIM EDGE**

We offer solid color hat brim border, and printed hat brim border. Add surprise and delight details to your Plain floopy straw hat.

#### **CUSTOM CHIN STRAP**

ADJUSTABLE CHIN CHORD: helps keep the Newest Plain floopy straw hat in place even in wind or when the adventure takes a sudden turn; built for the authentic water men beach life.