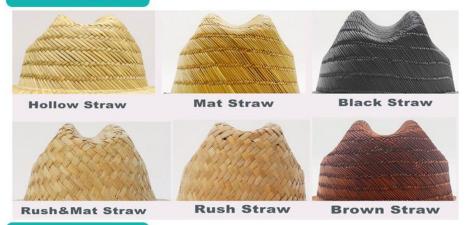

#### **CUSTOM MATERIAL**

The cowboy straw hat is constructed of 100% paper straw and should not be submerged in water or kept stored where the integrity of the hat crown is compromised Colors & Straw woven

## **CUSTOM HAT SHAPE**