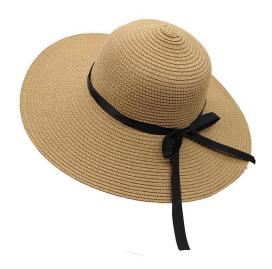

### **Plain Floopy Straw Hat**

Shangyi Garment is a professional Plain floopy straw hat manufacturer in China, We supplier straw hats Flexible MOQ, Full Customization, Reasonable Price, Reliable Quality,Quick Turnaround. We helps retailers, distributors, wholesales and brand owners to customize and manufacture their own straw hats. Contact us for more details of Plain floopy straw hat!Plain floopy straw hat

#### **Product Description**

| Floduct Description |                                                            |  |  |
|---------------------|------------------------------------------------------------|--|--|
| Product Name:       | Plain floopy straw hat                                     |  |  |
| Material:           | Paper straw                                                |  |  |
| Size:               | 57cm                                                       |  |  |
| Color:              | Black, White, Brown, Beige, ect.                           |  |  |
| Logo:               | Embroidery/Woven patch/embroidery patch/leather patch ect. |  |  |
| Printing            | Sublimation/Screen print/Heat-transfer print               |  |  |
| Hemming:            | Like this picture or customized                            |  |  |
| Chin rope:          | Cotton material, black color                               |  |  |
| Usage:              | Fishing, boating,hiking,daily life,surfing,advertising ect |  |  |
| Sample time:        | 1-7days                                                    |  |  |
| Feature:            | Eco-friendly                                               |  |  |
| OEM ODM Service:    | Yes, we are professional straw hat manufacturer            |  |  |