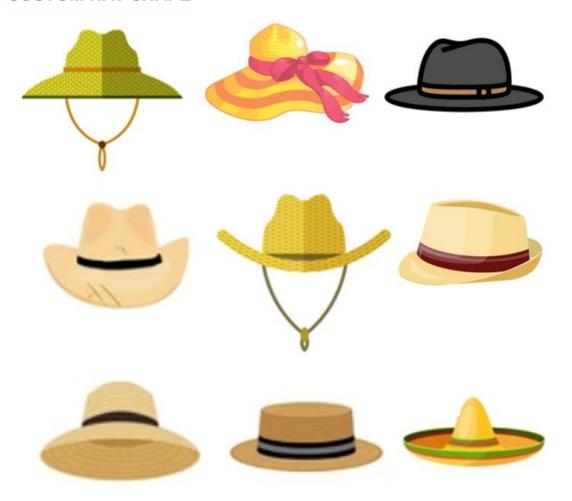

straw hat also has drawstring closure to allow tightening and loosening throughout your adventure.

















# **CUSTOM SERVICE**

Shangyi Garment is professional straw hat manufacturer more than 10 years, we customize and manufacturer Plain floopy straw hat that are worthy of your brand on time, and on budget.

| MOQ    | Production | Sampling | Graphics | Pricing |
|--------|------------|----------|----------|---------|
| 25 pcs | 7-30days   | 5-7days  | 1day     | 1day    |

#### **CUSTOM MATERIAL**

The cowboy straw hat is constructed of 100% paper straw and should not be submerged in water or kept stored where the integrity of the hat crown is compromised Colors & Straw woven









# **Natural straw**



# Paper cloth













# Paper braid





## **CUSTOM HAT SHAPE**



#### **CUSTOM LOGO PATCH**

We offer multiple logo type on quality Plain floopy straw hat , with a variety of shapes and sizes to customize for your brand, these decor pieces can be the cherry on top for getting your brand front and center. The hat designs will draft you straw hat design for you confirm when you send us your logo and print artwork.





#### **CUSTOM UNDER BRIM**

PROTECT YOUR FACE FROM THE SUN: UPF 50+ excellent sun protection, Anti-UV and vented, and under brim newest Plain floopy straw hat provide 360 degrees of sun coverage will keep the sun off your face.



#### **CUSTOM BRIM EDGE**

We offer solid color hat brim border, and printed hat brim border. Add surprise and delight details to your Plain floopy straw hat.





#### **CUSTOM CHIN STRAP**

ADJUSTABLE CHIN CHO