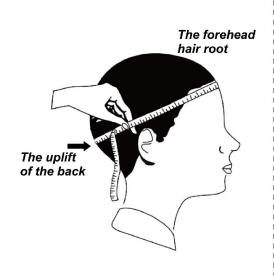

### Please reference below size chart:

| New born         | around 34cm      |
|------------------|------------------|
| 0-3 Months baby  | around 41cm      |
| 3-6 Months baby  | around 44cm      |
| 6-12 Months baby | around 46cm      |
| 1-2 Years kids   | around 48-50cm   |
| 3-6 Years kids   | around 50-52cm   |
| 7-10 Years kids  | around 52-54cm   |
| 10-16 Years kids | around 54-56cm   |
| Adult women      | around 55-58cm   |
| Adult men        | around 57-60cm   |
| Unisex           | around 58/58.5cm |