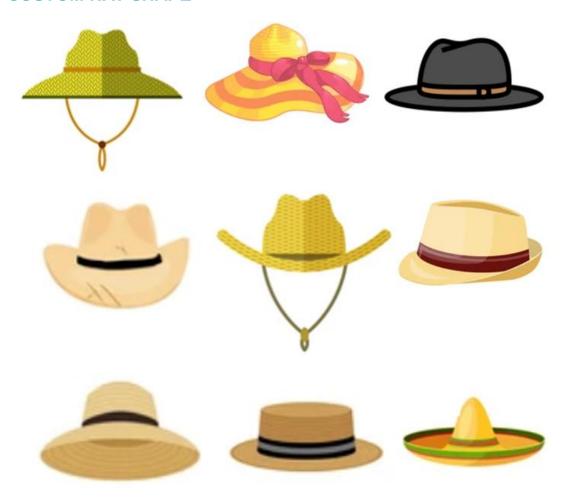

to allow tightening and loosening throughout your adventure.













# **CUSTOM SERVICE**

Shangyi Garment is professional straw hat manufacturer more than 10 years, we customize and manufacturer Pink cowboy straw hat that are worthy of your brand on time, and on budget.

| MOQ    | Production | Sampling | Graphics | Pricing |
|--------|------------|----------|----------|---------|
| 25 pcs | 7-30days   | 5-7days  | 1day     | 1day    |

#### **CUSTOM MATERIAL**

The cowboy straw hat is constructed of 100% paper straw and should not be submerged in water or kept stored where the integrity of the hat crown is compromised Colors & Straw woven









# **Natural straw**



## Paper cloth













# Paper braid



For more materials, please contact us!



### **CUSTOM HAT SHAPE**



#### **CUSTOM LOGO PATCH**

We offer multiple logo type on quality Pink cowboy straw hat , with a variety of shapes and sizes to customize for your brand, these decor pieces can be the cherry on top for getting your brand front and center. The hat designs will draft you straw hat design for you confirm when you send us your logo and print artwork.





#### **CUSTOM UNDER BRIM**

PROTECT YOUR FACE FROM THE SUN: UPF 50+ excellent sun protection, Anti-UV and vented, and under brim newest Pink cowboy straw hat provide 360 degrees of sun coverage will keep the sun off your face.



#### **CUSTOM BRIM EDGE**

We offer solid color hat brim border, and printed hat brim border. Add surprise and delight details to your Pink cowboy straw hat.





#### **CUSTOM CHIN STRAP**

ADJUSTABLE CHIN CHORD: