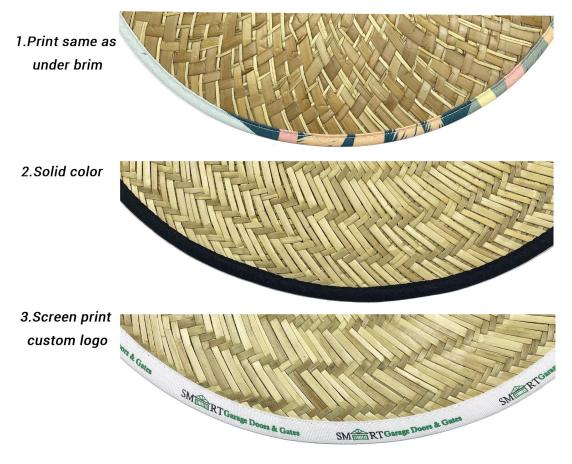

#### **CUSTOM BRIM EDGE**

We offer solid color hat brim border, and printed hat brim border. Add surprise and delight details to your Pink cowboy straw hat.