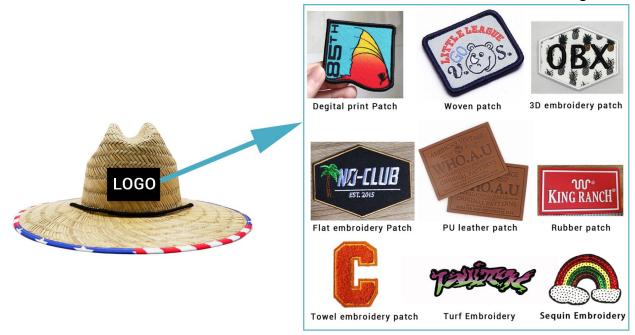

#### **CUSTOM LOGO PATCH**

We offer multiple logo type on quality Pink cowboy straw hat , with a variety of shapes and sizes to customize for your brand, these decor pieces can be the cherry on top for getting your brand front and center. The hat designs will draft you straw hat design for you confirm when you send us your logo and print artwork.