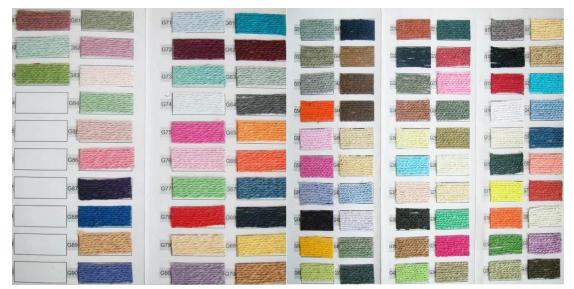

#### **CUSTOM MATERIAL**

The cowboy straw hat is constructed of 100% paper straw and should not be submerged in water or kept stored where the integrity of the hat crown is compromised Colors & Straw woven