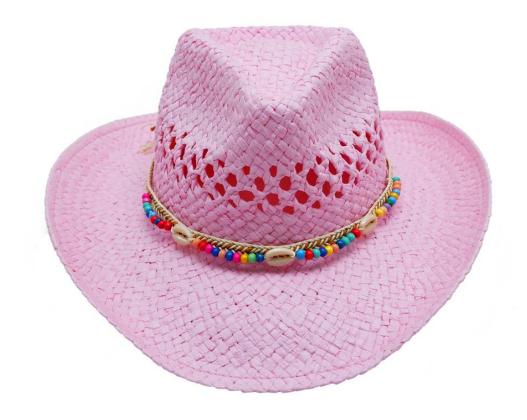

#### **Pink Cowboy Straw Hat**

Shangyi Garment is a professional Pink cowboy straw hat manufacturer in China, We supplier straw hats Flexible MOQ, Full Customization, Reasonable Price, Reliable Quality,Quick Turnaround. We helps retailers, distributors, wholesales and brand owners to customize and manufacture their own straw hats. Contact us for more details of Pink cowboy straw hat!

#### **Product Description**

| Product Name:    | Pink cowboy straw hat                                      |
|------------------|------------------------------------------------------------|
| Material:        | Paper straw                                                |
| Size:            | 58cm                                                       |
| Color:           | Black, White, Brown, Beige, ect.                           |
| Logo:            | Embroidery/Woven patch/embroidery patch/leather patch ect. |
| Printing         | Sublimation/Screen print/Heat-transfer print               |
| Hemming:         | Like this picture or customized                            |
| Chin rope:       | Cotton material, black color                               |
| Usage:           | Fishing, boating,hiking,daily life,surfing,advertising ect |
| Sample time:     | 1-7days                                                    |
| Feature:         | Eco-friendly                                               |
| OEM ODM Service: | Yes, we are professional straw hat manufacturer            |