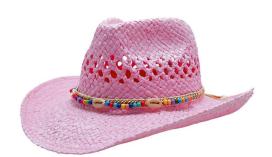

#### **Pink Cowboy Straw Hat**

Shangyi Garment is a professional Pink cowboy straw hat manufacturer in China, We supplier straw hats Flexible MOQ, Full Customization, Reasonable Price, Reliable Quality,Quick Turnaround. We helps retailers, distributors, wholesales and brand owners to customize and manufacture their own straw hats. Contact us for more details of Pink cowboy straw hat!

#### **Product Description**

| Product Name:    | Pink cowboy straw hat                                      |
|------------------|------------------------------------------------------------|
| Material:        | Paper straw                                                |
| Size:            | 58cm                                                       |
| Color:           | Black, White, Brown, Beige, ect.                           |
| Logo:            | Embroidery/Woven patch/embroidery patch/leather patch ect. |
| Printing         | Sublimation/Screen print/Heat-transfer print               |
| Hemming:         | Like this picture or customized                            |
| Chin rope:       | Cotton material, black color                               |
| Usage:           | Fishing, boating,hiking,daily life,surfing,advertising ect |
| Sample time:     | 1-7days                                                    |
| Feature:         | Eco-friendly                                               |
| OEM ODM Service: | Yes, we are professional straw hat manufacturer            |