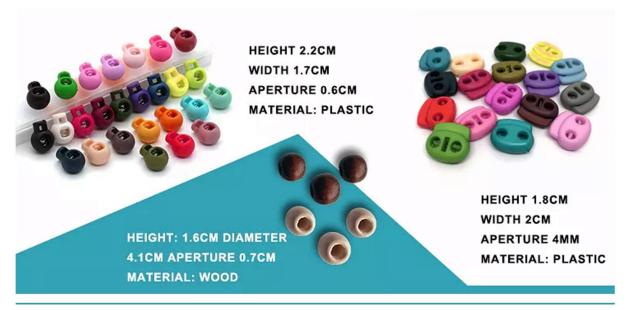

### **CUSTOM TOGGLE**

Find the perfect toggle to fit your unique straw hat designs.