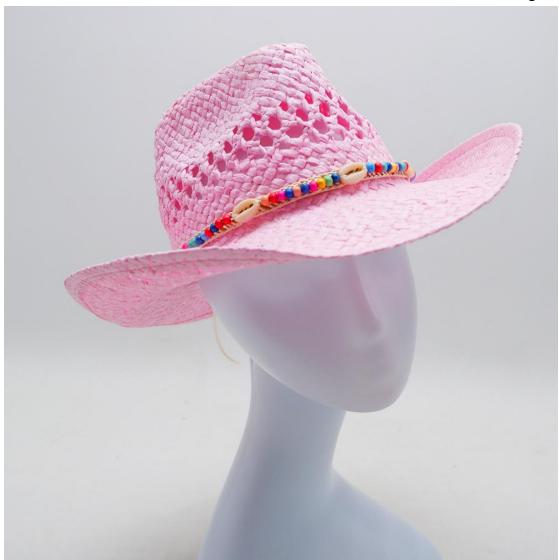

#### **CUSTOM UNDER BRIM**

PROTECT YOUR FACE FROM THE SUN: UPF 50+ excellent sun protection, Anti-UV and vented, and under brim newest Pink cowboy straw hat provide 360 degrees of sun coverage will keep the sun off your face.

#### **CUSTOM BRIM EDGE**

We offer solid color hat brim border, and printed hat brim border. Add surprise and delight details to your Pink cowboy straw hat.