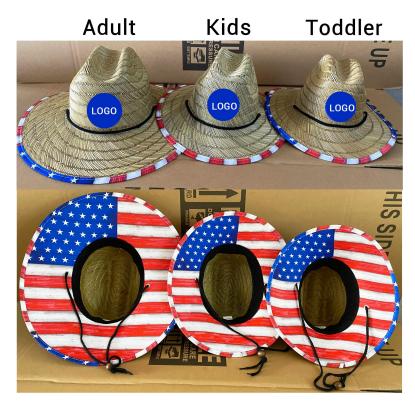

#### **CUSTOM SIZE**

Our straw hat size available:

Toddler: 48-50cm

Kids: 50-52cm, 52-54cm, 54-56cm

Youth:54-56cm

Adult: 56-58cm, 58-60cm, 60-62cm

Suitable for people of all ages, from youth to old age. The Pink cowboy straw hat provides excellent protection, whether you are a man, woman, toddler, kid, or child