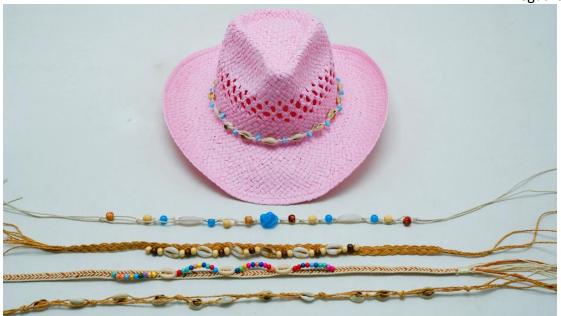

#### **CUSTOM MATERIAL**

The cowboy straw hat is constructed of 100% paper straw and should not be submerged in water or kept stored where the integrity of the hat crown is compromised Colors & Straw woven

#### **CUSTOM CHIN STRAP**

ADJUSTABLE CHIN CHORD: helps keep the Newest Pink cowboy straw hat in place even in wind or when the adventure takes a sudden turn; built for the authentic water men beach life.