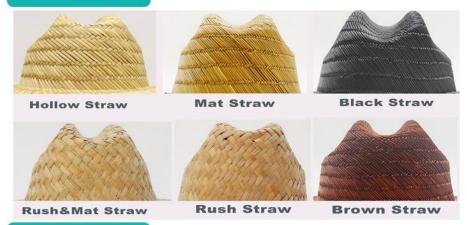

#### **CUSTOM MATERIAL**

The cowboy straw hat is constructed of 100% paper straw and should not be submerged in water or kept stored where the integrity of the hat crown is compromised Colors & Straw woven

# **Natural straw**

## Paper cloth

# Paper braid

For more materials, please contact us!