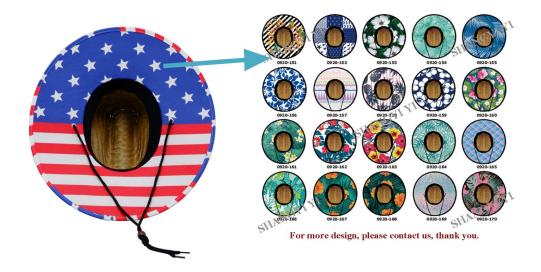

#### **CUSTOM BRIM EDGE**

We offer solid color hat brim border, and printed hat brim border. Add surprise and delight details to your Pink cowboy straw hat.