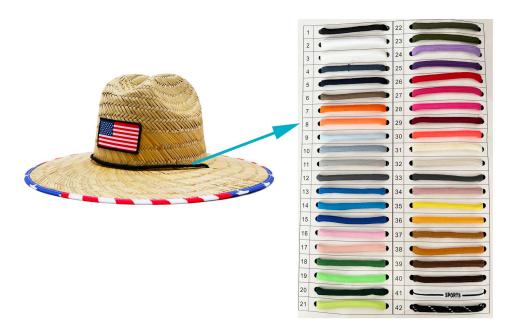

#### **CUSTOM BRIM EDGE**

We offer solid color hat brim border, and printed hat brim border. Add surprise and delight details to your Pink cowboy straw hat.