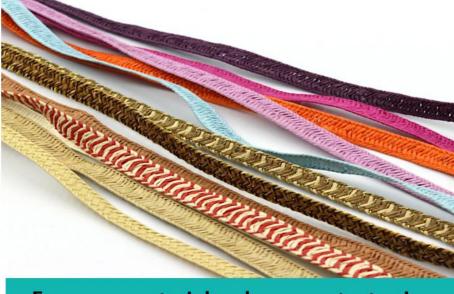

#### **CUSTOM MATERIAL**

The cowboy straw hat is constructed of 100% paper straw and should not be submerged in water or kept stored where the integrity of the hat crown is compromised Colors & Straw woven

# **Natural straw**

## Paper cloth

# Paper braid

For more materials, please contact us!