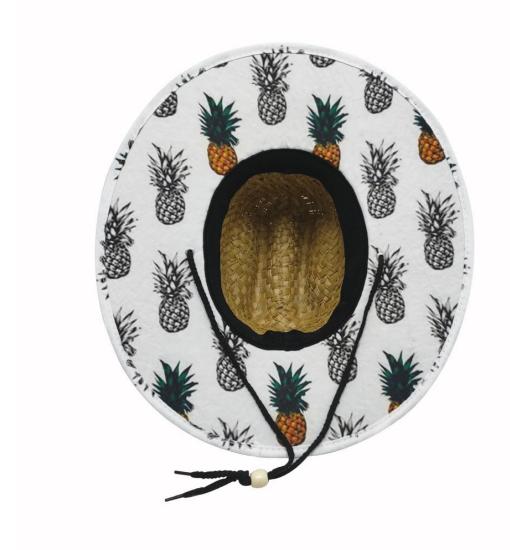

#### **CUSTOM BRIM EDGE**

We offer solid color hat brim border, and printed hat brim border. Add surprise and delight details to your lifeguard hat.

### **CUSTOM CHIN STRAP**

ADJUSTABLE CHIN CHORD: helps keep the Shangyi pineapple straw lifeguard hat in place even in wind or when the adventure takes a sudden turn; built for the authentic watermen lifeguard life.

## **CUSTOM TOGGLE**

Find the perfect toggle to fit your unique straw hat designs.