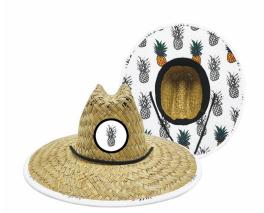

## **Pineapple Straw Lifeguard Hat**

Shangyi Garment is a professional pineapple straw lifeguard hat manufacturer in China, We supplier straw hats Flexible MOQ, Full Customization, Reasonable Price, Reliable Quality,Quick Turnaround. We helps retailers, distributors, wholesales and brand owners to customize and manufacture their own straw hats. Contact us for more details of pineapple straw lifeguard hat!

### **Product Description**

| Product Description |                                                            |  |  |  |
|---------------------|------------------------------------------------------------|--|--|--|
| Product Name:       | pineapple straw lifeguard hat                              |  |  |  |
| Material:           | Rush straw & Mat grass                                     |  |  |  |
| Size:               | 56-58cm/58-60cm(one size fits most) / 60-62cm              |  |  |  |
| Color:              | Natural color                                              |  |  |  |
| Logo:               | Woven patch                                                |  |  |  |
| Printing            | Sublimation                                                |  |  |  |
| Hemming:            | Like this picture or customized                            |  |  |  |
| Chin rope:          | Cotton material, black color                               |  |  |  |
| Usage:              | Fishing, boating,hiking,daily life,surfing,advertising ect |  |  |  |
| Sample time:        | 1-7days                                                    |  |  |  |
| Feature:            | Eco-friendly, UPF 50+                                      |  |  |  |
| OEM ODM Service:    | Yes, we are professional lifeguard straw hat manufacturer  |  |  |  |