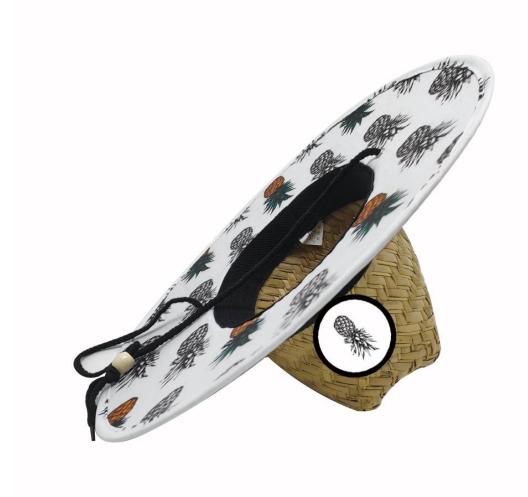

#### **CUSTOM BRIM EDGE**

We offer solid color hat brim border, and printed hat brim border. Add surprise and delight details to your lifeguard hat.

### **CUSTOM CHIN STRAP**

ADJUSTABLE CHIN CHORD: helps keep the Shangyi pineapple straw lifeguard hat in place even in wind or when the adventure takes a sudden turn; built for the authentic watermen lifeguard life.