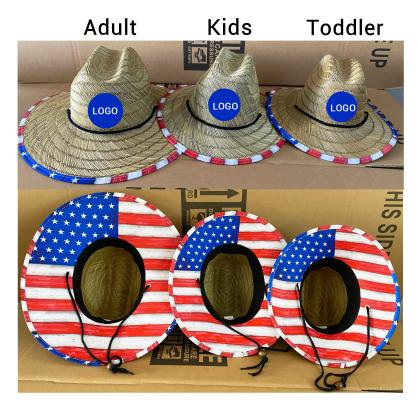

## **CUSTOM SIZE**

Our straw hat size available:

Toddler: 48-50cm

Kids: 50-52cm, 52-54cm, 54-56cm

Youth:54-56cm

Adult: 56-58cm, 58-60cm, 60-62cm

Suitable for people of all ages, from youth to old age. The pineapple straw lifeguard hat provides

excellent protection, whether you are a man, woman, toddler, kid, or child