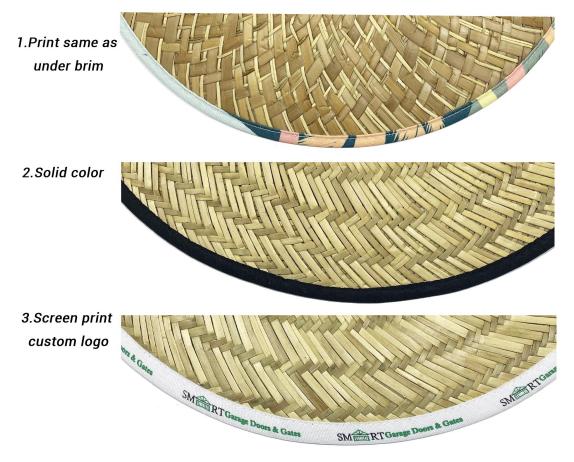

#### **CUSTOM BRIM EDGE**

We offer solid color hat brim border, and printed hat brim border. Add surprise and delight details to your lifeguard hat.