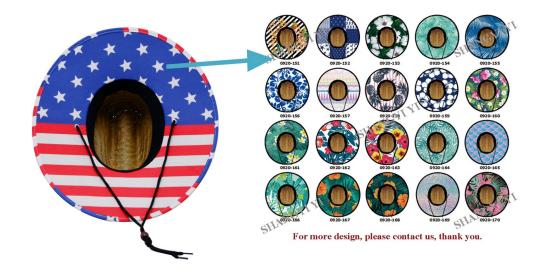

#### **CUSTOM BRIM EDGE**

We offer solid color hat brim border, and printed hat brim border. Add surprise and delight details to your lifeguard hat.