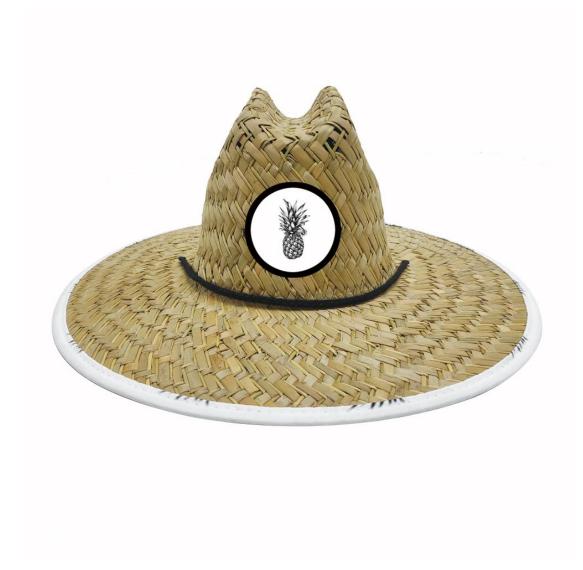

#### CUSTOM LOGO PATCH

We offer multiple logo type on classy pineapple straw lifeguard hat, with a variety of shapes and sizes to customize for your brand, these decor pieces can be the cherry on top for getting your brand front and center. The hat designs will draft you lifeguard straw hat design for you confirm when you send us your logo and print artwork.

#### **CUSTOM UNDER BRIM**

PROTECT YOUR FACE FROM THE SUN: UPF 50+ excellent sun protection, Anti-UV and vented, and under brim outdoor pineapple straw lifeguard hat provide 360 degrees of sun coverage will keep the sun off your face.