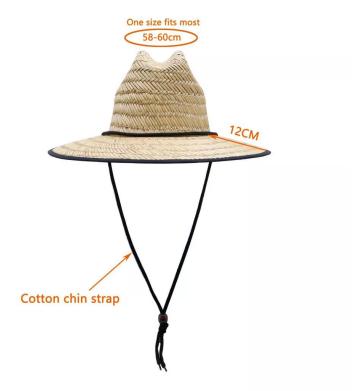

# **COMFORTABLE FIT**

22 inches - 24 inches (56-60cm)about; The pineapple straw lifeguard hat also has drawstring closure to allow tightening and loosening throughout your adventure.

### **CUSTOM CHIN STRAP**

ADJUSTABLE CHIN CHORD: helps keep the Shangyi pineapple straw lifeguard hat in place even in wind or when the adventure takes a sudden turn; built for the authentic watermen lifeguard life.