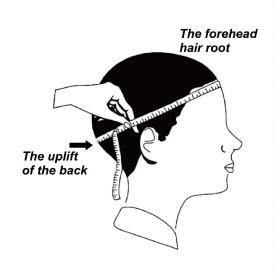

## **CUSTOM SIZE**

Our straw hat size available:

Toddler: 48-50cm

Kids: 50-52cm, 52-54cm, 54-56cm

Youth:54-56cm

Adult: 56-58cm, 58-60cm, 60-62cm

Suitable for people of all ages, from youth to old age. The pineapple straw lifeguard hat provides

excellent protection, whether you are a man, woman, toddler, kid, or child

# Please reference below size chart:

| New born         | around 34cm      |
|------------------|------------------|
| 0-3 Months baby  | around 41cm      |
| 3-6 Months baby  | around 44cm      |
| 6-12 Months baby | around 46cm      |
| 1-2 Years kids   | around 48-50cm   |
| 3-6 Years kids   | around 50-52cm   |
| 7-10 Years kids  | around 52-54cm   |
| 10-16 Years kids | around 54-56cm   |
| Adult women      | around 55-58cm   |
| Adult men        | around 57-60cm   |
| Unisex           | around 58/58.5cm |