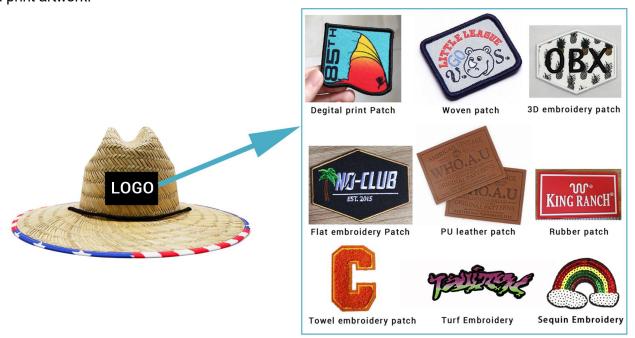

#### CUSTOM LOGO PATCH

We offer multiple logo type on classy pineapple straw lifeguard hat, with a variety of shapes and sizes to customize for your brand, these decor pieces can be the cherry on top for getting your brand front and center. The hat designs will draft you lifeguard straw hat design for you confirm when you send us your logo and print artwork.