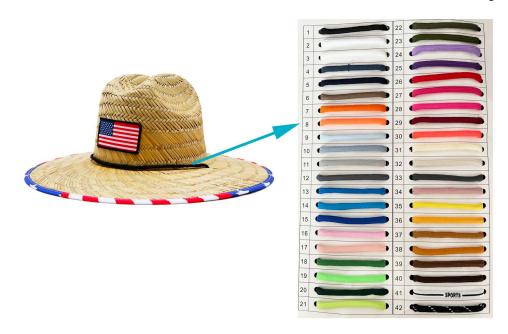

#### **CUSTOM BRIM EDGE**

We offer solid color hat brim border, and printed hat brim border. Add surprise and delight details to your lifeguard hat.