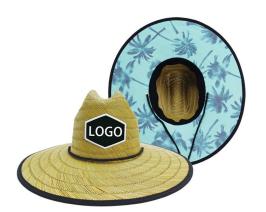

## **Palm Tree Lifeguard Straw Hat**

Shangyi Garment is a professional palm tree lifeguard straw hat manufacturer in China, We supplier straw hats Flexible MOQ, Full Customization, Reasonable Price, Reliable Quality,Quick Turnaround. We helps retailers, distributors, wholesales and brand owners to customize and manufacture their own straw hats. Contact us for more details of palm tree lifeguard straw hat!

#### **Product Description**

| Product Description |                                                            |  |  |
|---------------------|------------------------------------------------------------|--|--|
| Product Name:       | palm tree lifeguard straw hat                              |  |  |
| Material:           | Hollow straw                                               |  |  |
| Size:               | 56-58cm/58-60cm(one size fits most) / 60-62cm              |  |  |
| Color:              | Natural color                                              |  |  |
| Logo:               | Woven patch                                                |  |  |
| Printing            | Sublimation                                                |  |  |
| Hemming:            | Like this picture or customized                            |  |  |
| Chin rope:          | Cotton material, black color                               |  |  |
| Usage:              | Fishing, boating,hiking,daily life,surfing,advertising ect |  |  |
| Sample time:        | 1-7days                                                    |  |  |
| Feature:            | Eco-friendly, UPF 50+                                      |  |  |
| OEM ODM Service:    | Yes, we are professional lifeguard straw hat manufacturer  |  |  |

#### CUSTOM LOGO PATCH

We offer multiple logo type on classy palm tree lifeguard straw hat, with a variety of shapes and sizes to customize for your brand, these decor pieces can be the cherry on top for getting your brand front and center. The hat designs will draft you lifeguard straw hat design for you confirm when you send us your logo and print artwork.