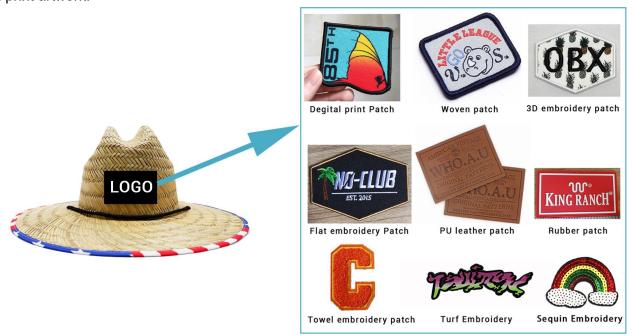

#### CUSTOM LOGO PATCH

We offer multiple logo type on classy palm tree lifeguard straw hat, with a variety of shapes and sizes to customize for your brand, these decor pieces can be the cherry on top for getting your brand front and center. The hat designs will draft you lifeguard straw hat design for you confirm when you send us your logo and print artwork.