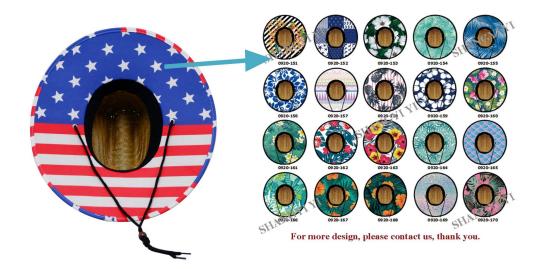

#### CUSTOM LOGO PATCH

We offer multiple logo type on classy palm tree lifeguard straw hat, with a variety of shapes and sizes to customize for your brand, these decor pieces can be the cherry on top for getting your brand front and center. The hat designs will draft you lifeguard straw hat design for you confirm when you send us your logo and print artwork.