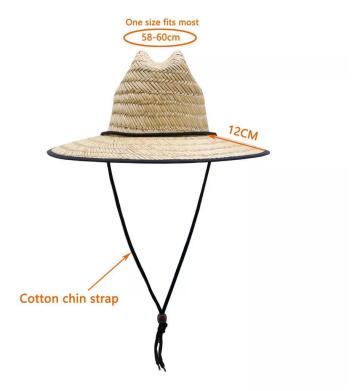

**COMFORTABLE FIT** 

22 inches - 24 inches (56-60cm)about; The palm tree lifeguard straw hat also has drawstring closure to allow tightening and loosening throughout your adventure.

### **CUSTOM CHIN STRAP**

ADJUSTABLE CHIN CHORD: helps keep the Shangyi palm tree lifeguard straw hat in place even in wind or when the adventure takes a sudden turn; built for the authentic watermen lifeguard life.

## **CUSTOM SIZE**

Our straw hat size available:

Toddler: 48-50cm

Kids: 50-52cm, 52-54cm, 54-56cm

Youth:54-56cm

Adult: 56-58cm, 58-60cm, 60-62cm

Suitable for people of all ages, from youth to old age. The palm tree lifeguard straw hat provides