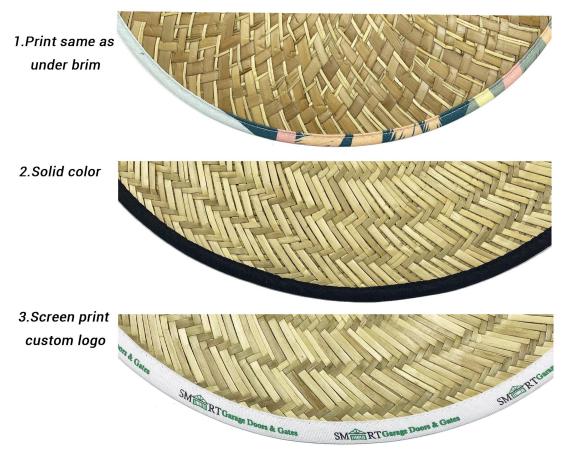

#### **CUSTOM BRIM EDGE**

We offer solid color hat brim border, and printed hat brim border. Add surprise and delight details to your lifeguard hat.