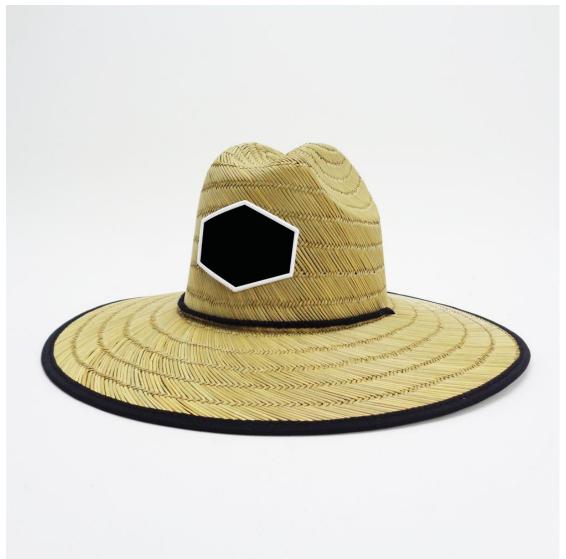

#### CUSTOM LOGO PATCH

We offer multiple logo type on classy palm tree lifeguard straw hat, with a variety of shapes and sizes to customize for your brand, these decor pieces can be the cherry on top for getting your brand front and center. The hat designs will draft you lifeguard straw hat design for you confirm when you send us your logo and print artwork.

#### **CUSTOM BRIM EDGE**

We offer solid color hat brim border, and printed hat brim border. Add surprise and delight details to your lifeguard hat.