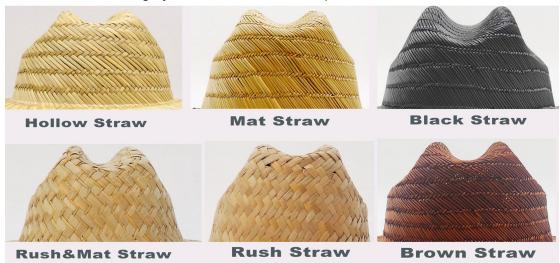

### **CUSTOM MATERIAL**

The lifeguard hat is constructed of 100% natural straw fiber and should not be submerged in water or kept stored where the integrity of the hat crown is compromised

For more straw materials, please contact us!