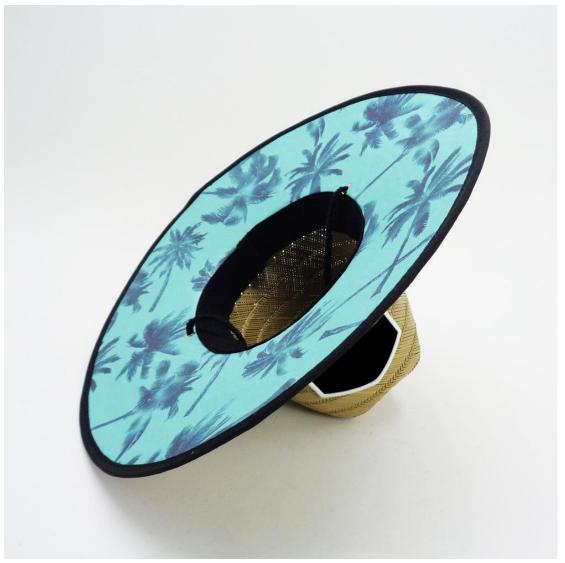

#### **CUSTOM UNDER BRIM**

PROTECT YOUR FACE FROM THE SUN: UPF 50+ excellent sun protection, Anti-UV and vented, and under brim outdoor palm tree lifeguard straw hat provide 360 degrees of sun coverage will keep the sun off your face.

#### **CUSTOM BRIM EDGE**

We offer solid color hat brim border, and printed hat brim border. Add surprise and delight details to your lifeguard hat.