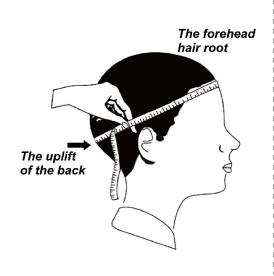

# Please reference below size chart:

| New born         | around 34cm      |
|------------------|------------------|
| 0-3 Months baby  | around 41cm      |
| 3-6 Months baby  | around 44cm      |
| 6-12 Months baby | around 46cm      |
| 1-2 Years kids   | around 48-50cm   |
| 3-6 Years kids   | around 50-52cm   |
| 7-10 Years kids  | around 52-54cm   |
| 10-16 Years kids | around 54-56cm   |
| Adult women      | around 55-58cm   |
| Adult men        | around 57-60cm   |
| Unisex           | around 58/58.5cm |