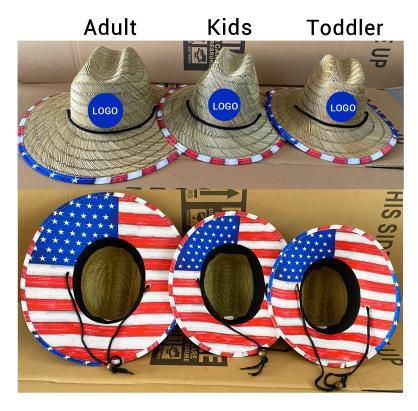

## **CUSTOM SIZE**

Our straw hat size available:

Toddler: 48-50cm

Kids: 50-52cm, 52-54cm, 54-56cm

Youth:54-56cm

Adult: 56-58cm, 58-60cm, 60-62cm

Suitable for people of all ages, from youth to old age. The palm tree lifeguard straw hat provides

excellent protection, whether you are a man, woman, toddler, kid, or child