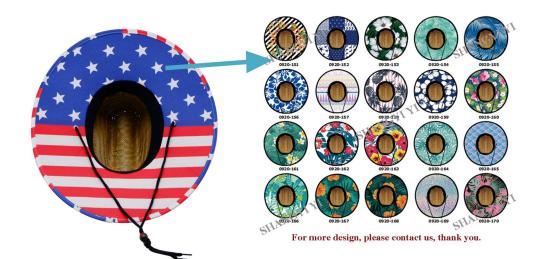

CUSTOM BRIM EDGE

We offer solid color hat brim border, and printed hat brim border. Add surprise and delight details to your lifeguard hat.