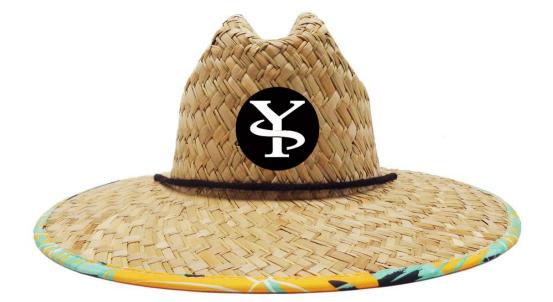

#### Palm Lifeguard Sun Hat

Shangyi Garment is a professional palm lifeguard sun hat manufacturer in China, We supplier straw hats Flexible MOQ, Full Customization, Reasonable Price, Reliable Quality,Quick Turnaround. We helps retailers, distributors, wholesales and brand owners to customize and manufacture their own straw hats. Contact us for more details of palm lifeguard sun hat!

#### **Product Description**

| Product Name:    | palm lifeguard sun hat                                         |  |  |
|------------------|----------------------------------------------------------------|--|--|
| Material:        | Rush straw & Mat grass                                         |  |  |
| Size:            | 56-58cm/58-60cm(one size fits most) / 60-62cm                  |  |  |
| Color:           | Natural color                                                  |  |  |
| Logo:            | Woven patch                                                    |  |  |
| Printing         | Sublimation                                                    |  |  |
| Hemming:         | Like this picture or customized                                |  |  |
| Chin rope:       | Cotton material, black color                                   |  |  |
| Usage:           | Fishing, boating, hiking, daily life, surfing, advertising ect |  |  |
| Sample time:     | 1-7days                                                        |  |  |
| Feature:         | Eco-friendly, UPF 50+                                          |  |  |
| OEM ODM Service: | Yes, we are professional lifeguard straw hat manufacturer      |  |  |

#### CUSTOM LOGO PATCH

We offer multiple logo type on classy palm lifeguard sun hat, with a variety of shapes and sizes to customize for your brand, these decor pieces can be the cherry on top for getting your brand front and center. The hat designs will draft you lifeguard straw hat design for you confirm when you send us your logo and print artwork.