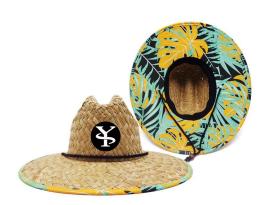

#### Palm Lifeguard Sun Hat

Shangyi Garment is a professional palm lifeguard sun hat manufacturer in China, We supplier straw hats Flexible MOQ, Full Customization, Reasonable Price, Reliable Quality,Quick Turnaround. We helps retailers, distributors, wholesales and brand owners to customize and manufacture their own straw hats. Contact us for more details of palm lifeguard sun hat!

#### **Product Description**

| Product Name:    | palm lifeguard sun hat                                         |  |  |
|------------------|----------------------------------------------------------------|--|--|
| Material:        | Rush straw & Mat grass                                         |  |  |
| Size:            | 56-58cm/58-60cm(one size fits most) / 60-62cm                  |  |  |
| Color:           | Natural color                                                  |  |  |
| Logo:            | Woven patch                                                    |  |  |
| Printing         | Sublimation                                                    |  |  |
| Hemming:         | Like this picture or customized                                |  |  |
| Chin rope:       | Cotton material, black color                                   |  |  |
| Usage:           | Fishing, boating, hiking, daily life, surfing, advertising ect |  |  |
| Sample time:     | 1-7days                                                        |  |  |
| Feature:         | Eco-friendly, UPF 50+                                          |  |  |
| OEM ODM Service: | Yes, we are professional lifeguard straw hat manufacturer      |  |  |

#### CUSTOM LOGO PATCH

We offer multiple logo type on classy palm lifeguard sun hat, with a variety of shapes and sizes to customize for your brand, these decor pieces can be the cherry on top for getting your brand front and center. The hat designs will draft you lifeguard straw hat design for you confirm when you send us your logo and print artwork.