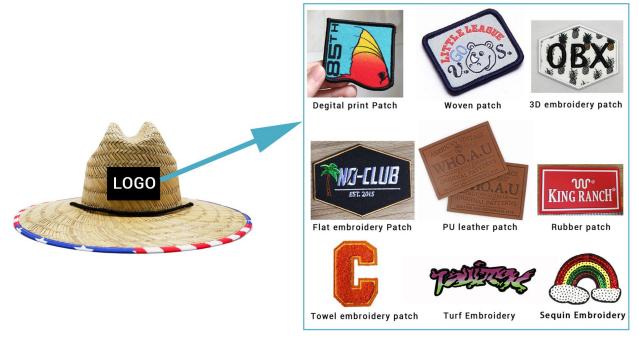

#### CUSTOM LOGO PATCH

We offer multiple logo type on classy palm lifeguard sun hat, with a variety of shapes and sizes to customize for your brand, these decor pieces can be the cherry on top for getting your brand front and center. The hat designs will draft you lifeguard straw hat design for you confirm when you send us your logo and print artwork.