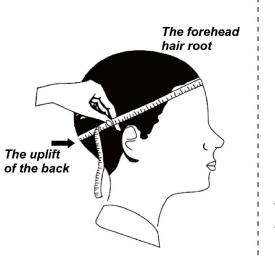

Suitable for people of all ages, from youth to old age. The palm lifeguard sun hat provides excellent protection, whether you are a man, woman, toddler, kid, or child

Please reference below size chart:

| New born         | around 34cm      |
|------------------|------------------|
| 0-3 Months baby  | around 41cm      |
| 3-6 Months baby  | around 44cm      |
| 6-12 Months baby | around 46cm      |
| 1-2 Years kids   | around 48-50cm   |
| 3-6 Years kids   | around 50-52cm   |
| 7-10 Years kids  | around 52-54cm   |
| 10-16 Years kids | around 54-56cm   |
| Adult women      | around 55-58cm   |
| Adult men        | around 57-60cm   |
| Unisex           | around 58/58.5cm |
|                  |                  |