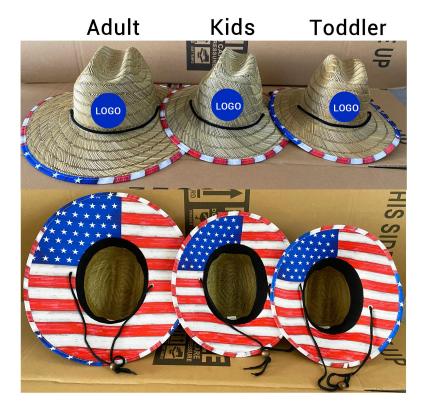

## CUSTOM TOGGLE

Find the perfect toggle to fit your unique straw hat designs.

*CUSTOM SIZE* Our straw hat size available: Toddler: 48-50cm Kids: 50-52cm, 52-54cm, 54-56cm Youth:54-56cm Adult: 56-58cm, 58-60cm, 60-62cm

Suitable for people of all ages, from youth to old age. The palm lifeguard sun hat provides excellent protection, whether you are a man, woman, toddler, kid, or child

Please reference below size chart:

| New born         | around 34cm      |
|------------------|------------------|
| 0-3 Months baby  | around 41cm      |
| 3-6 Months baby  | around 44cm      |
| 6-12 Months baby | around 46cm      |
| 1-2 Years kids   | around 48-50cm   |
| 3-6 Years kids   | around 50-52cm   |
| 7-10 Years kids  | around 52-54cm   |
| 10-16 Years kids | around 54-56cm   |
| Adult women      | around 55-58cm   |
| Adult men        | around 57-60cm   |
| Unisex           | around 58/58.5cm |
|                  |                  |