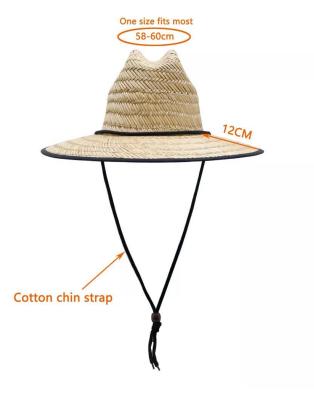

## COMFORTABLE FIT

22 inches - 24 inches (56-60cm)about; The palm lifeguard sun hat also has drawstring closure to allow tightening and loosening throughout your adventure.

## CUSTOM CHIN STRAP

ADJUSTABLE CHIN CHORD: helps keep the Shangyi palm lifeguard sun hat in place even in wind or when the adventure takes a sudden turn; built for the authentic watermen lifeguard life.