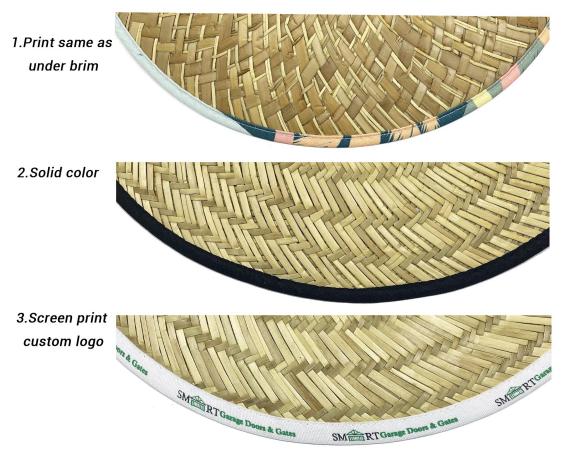

CUSTOM BRIM EDGE

We offer solid color hat brim border, and printed hat brim border. Add surprise and delight details to your lifeguard hat.