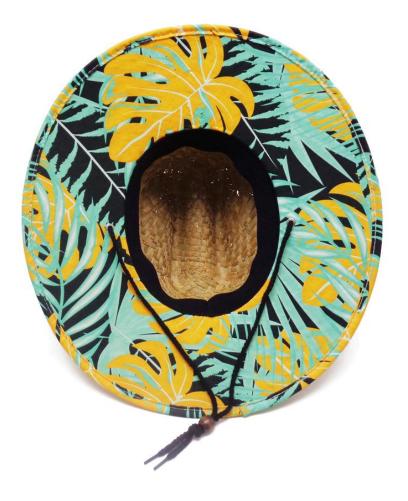

#### CUSTOM MATERIAL

The lifeguard hat is constructed of 100% natural straw fiber and should not be submerged in water or kept stored where the integrity of the hat crown is compromised

CUSTOM BRIM EDGE

We offer solid color hat brim border, and printed hat brim border. Add surprise and delight details to your lifeguard hat.