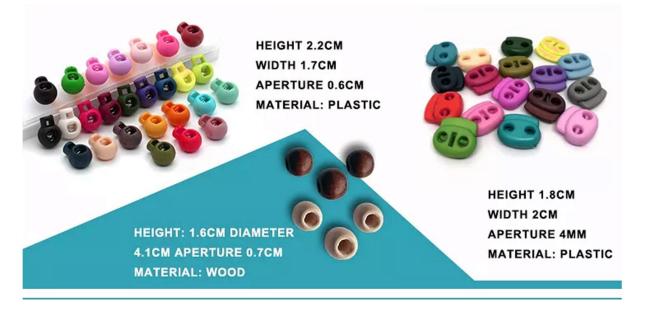

## CUSTOM TOGGLE

Find the perfect toggle to fit your unique straw hat designs.

*CUSTOM SIZE* Our straw hat size available: Toddler: 48-50cm Kids: 50-52cm, 52-54cm, 54-56cm Youth:54-56cm Adult: 56-58cm, 58-60cm, 60-62cm