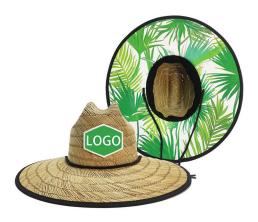

#### Palm Leaf Print Lifeguard Straw Hat

Shangyi Garment is a professional palm leaf print lifeguard straw hat manufacturer in China, We supplier straw hats Flexible MOQ, Full Customization, Reasonable Price, Reliable Quality,Quick Turnaround. We helps retailers, distributors, wholesales and brand owners to customize and manufacture their own straw hats. Contact us for more details of palm leaf print lifeguard straw hat!

#### **Product Description**

| Product Name:    | palm leaf print lifeguard straw hat                        |
|------------------|------------------------------------------------------------|
| Material:        | Hollow straw                                               |
| Size:            | 56-58cm/58-60cm(one size fits most) / 60-62cm              |
| Color:           | Natural color                                              |
| Logo:            | Woven patch                                                |
| Printing         | Sublimation                                                |
| Hemming:         | Like this picture or customized                            |
| Chin rope:       | Cotton material, black color                               |
| Usage:           | Fishing, boating,hiking,daily life,surfing,advertising ect |
| Sample time:     | 1-7days                                                    |
| Feature:         | Eco-friendly, UPF 50+                                      |
| OEM ODM Service: | Yes, we are professional lifeguard straw hat manufacturer  |

## CUSTOM LOGO PATCH

We offer multiple logo type on classy palm leaf print lifeguard straw hat, with a variety of shapes and sizes to customize for your brand, these decor pieces can be the cherry on top for getting your brand front and center. The hat designs will draft you lifeguard straw hat design for you confirm when you send us your logo and print artwork.