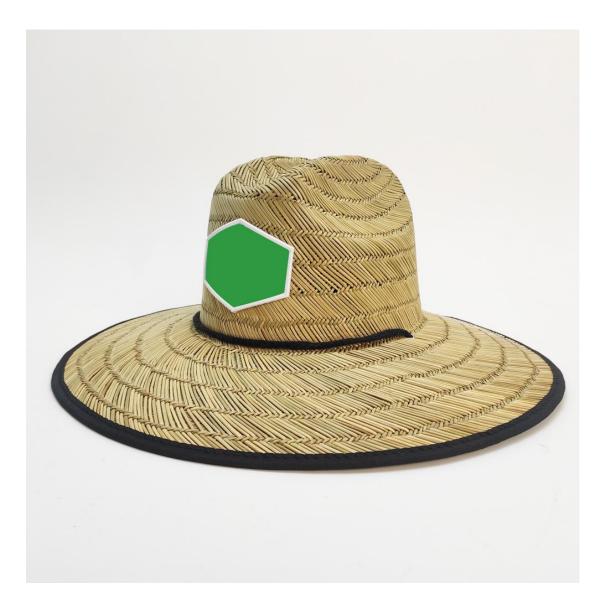

## CUSTOM LOGO PATCH

We offer multiple logo type on classy palm leaf print lifeguard straw hat, with a variety of shapes and sizes to customize for your brand, these decor pieces can be the cherry on top for getting your brand front and center. The hat designs will draft you lifeguard straw hat design for you confirm when you send us your logo and print artwork.

#### CUSTOM UNDER BRIM

PROTECT YOUR FACE FROM THE SUN: UPF 50+ excellent sun protection, Anti-UV and vented, and under brim outdoor palm leaf print lifeguard straw hat provide 360 degrees of sun coverage will keep the sun off your face.

### CUSTOM BRIM EDGE

We offer solid color hat brim border, and printed hat brim border. Add surprise and delight details to your lifeguard hat.