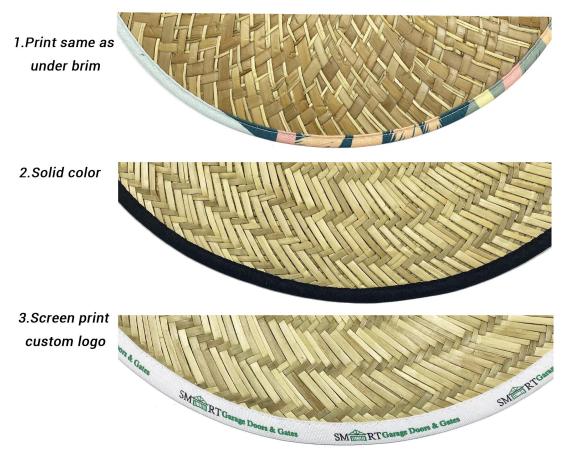

### CUSTOM BRIM EDGE

We offer solid color hat brim border, and printed hat brim border. Add surprise and delight details to your lifeguard hat.