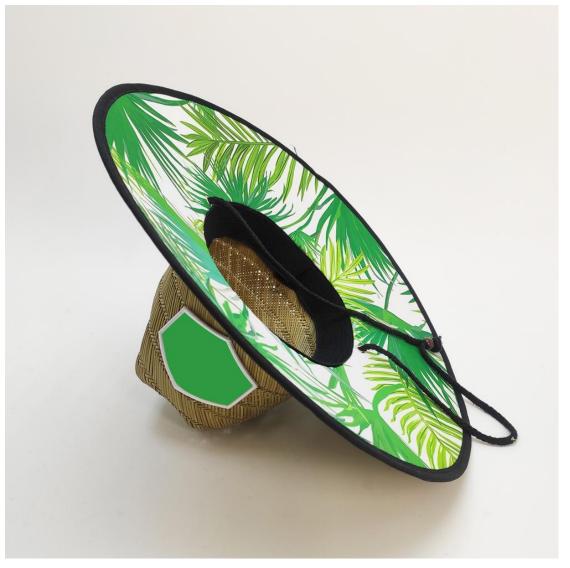

### CUSTOM BRIM EDGE

We offer solid color hat brim border, and printed hat brim border. Add surprise and delight details to your lifeguard hat.

### CUSTOM CHIN STRAP

ADJUSTABLE CHIN CHORD: helps keep the Shangyi palm leaf print lifeguard straw hat in place even in wind or when the adventure takes a sudden turn; built for the authentic watermen lifeguard life.

# CUSTOM TOGGLE

Find the perfect toggle to fit your unique straw hat designs.