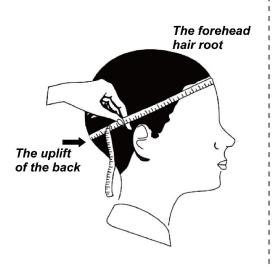

# CUSTOM SIZE

Our straw hat size available:

Toddler: 48-50cm

Kids: 50-52cm, 52-54cm, 54-56cm

Youth:54-56cm

Adult: 56-58cm, 58-60cm, 60-62cm

Suitable for people of all ages, from youth to old age. The palm leaf print lifeguard straw hat provides excellent protection, whether you are a man, woman, toddler, kid, or child

Please reference below size chart:

| New born         | around 34cm      |
|------------------|------------------|
| 0-3 Months baby  | around 41cm      |
| 3-6 Months baby  | around 44cm      |
| 6-12 Months baby | around 46cm      |
| 1-2 Years kids   | around 48-50cm   |
| 3-6 Years kids   | around 50-52cm   |
| 7-10 Years kids  | around 52-54cm   |
| 10-16 Years kids | around 54-56cm   |
| Adult women      | around 55-58cm   |
| Adult men        | around 57-60cm   |
| Unisex           | around 58/58.5cm |
|                  |                  |