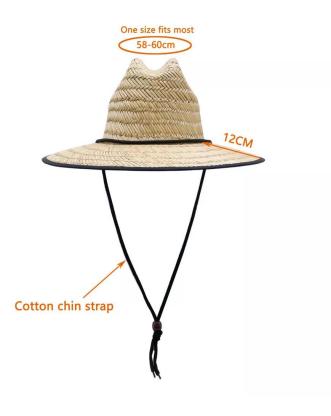

# COMFORTABLE FIT

22 inches - 24 inches (56-60cm)about; The palm leaf print lifeguard straw hat also has drawstring closure

to allow tightening and loosening throughout your adventure.

### CUSTOM CHIN STRAP

ADJUSTABLE CHIN CHORD: helps keep the Shangyi palm leaf print lifeguard straw hat in place even in wind or when the adventure takes a sudden turn; built for the authentic watermen lifeguard life.