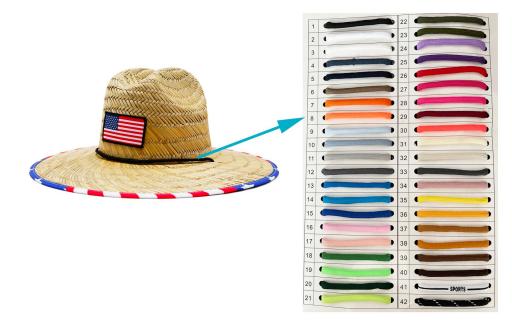

### CUSTOM CHIN STRAP

ADJUSTABLE CHIN CHORD: helps keep the Shangyi palm leaf print lifeguard straw hat in place even in wind or when the adventure takes a sudden turn; built for the authentic watermen lifeguard life.