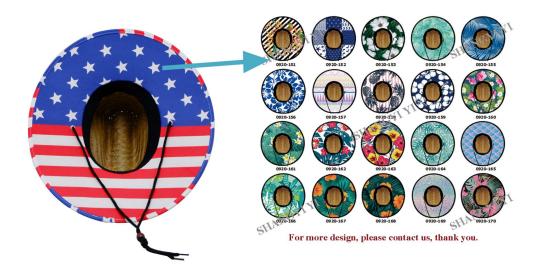

### CUSTOM BRIM EDGE

We offer solid color hat brim border, and printed hat brim border. Add surprise and delight details to your lifeguard hat.