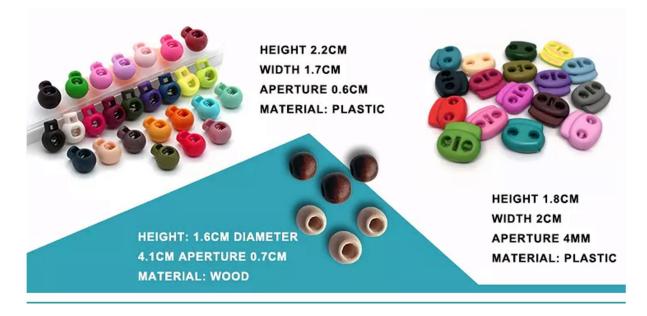

draft you lifeguard straw hat design for you confirm when you send us your logo and print artwork.





#### CUSTOM UNDER BRIM

PROTECT YOUR FACE FROM THE SUN: UPF 50+ excellent sun protection, Anti-UV and vented, and under brim outdoor palm leaf print lifeguard straw hat provide 360 degrees of sun coverage will keep the sun off your face.



### CUSTOM BRIM EDGE

We offer solid color hat brim border, and printed hat brim border. Add surprise and delight details to your lifeguard hat.





### CUSTOM CHIN STRAP

ADJUSTABLE CHIN CHORD: helps keep the Shangyi palm leaf print lifeguard straw hat in place even in wind or when the adventure takes a sudden turn; built for the authentic watermen lifeguard life.





# CUSTOM TOGGLE

Find the perfect toggle to fit your unique straw hat designs.



# CUSTOM SIZE

Our straw hat size available:

Toddler: 48-50cm



Kids: 50-52cm, 52-54cm, 54-56cm

Youth:54-56cm

Adult: 56-58cm, 58-60cm, 60-62cm

Suitable for people of all ages, from youth to old age. The palm leaf print lifeguard straw hat provides excellent protection, whether you are a man, woman, toddler, kid, or child



Please reference below size chart:





| New born         | around 34cm      |
|------------------|------------------|
| 0-3 Months baby  | around 41cm      |
| 3-6 Months baby  | around 44cm      |
| 6-12 Months baby | around 46cm      |
| 1-2 Years kids   | around 48-50cm   |
| 3-6 Years kids   | around 50-52cm   |
| 7-10 Years kids  | around 52-54cm   |
| 10-16 Years kids | around 54-56cm   |
| Adult women      | around 55-58cm   |
| Adult men        | around