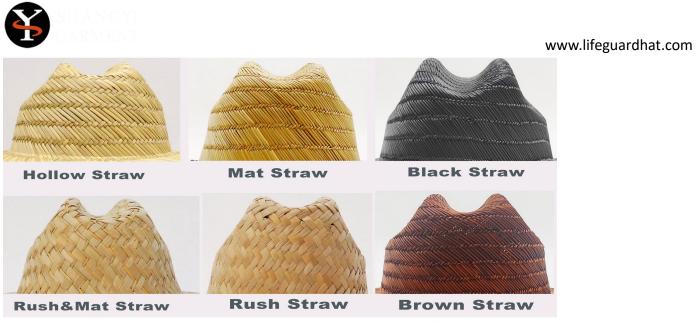

#### CUSTOM MATERIAL

The lifeguard hat is constructed of 100% natural straw fiber and should not be submerged in water or kept stored where the integrity of the hat crown is compromised

For more straw materials, please contact us!