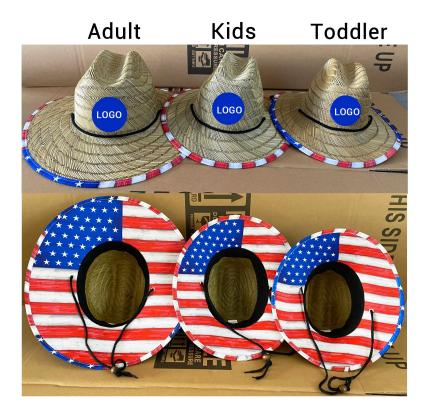

# CUSTOM SIZE

Our straw hat size available:

Toddler: 48-50cm

Kids: 50-52cm, 52-54cm, 54-56cm

Youth:54-56cm

Adult: 56-58cm, 58-60cm, 60-62cm

Suitable for people of all ages, from youth to old age. The palm leaf print lifeguard straw hat provides excellent protection, whether you are a man, woman, toddler, kid, or child