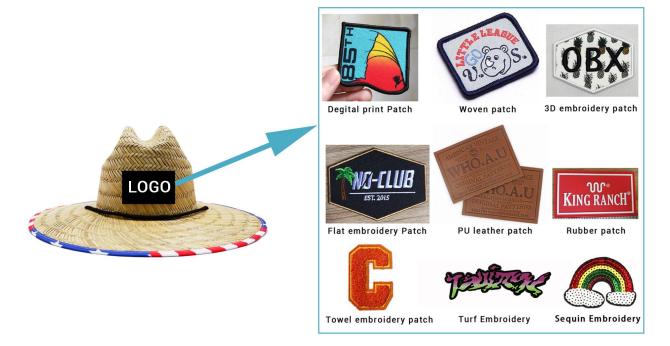

## CUSTOM LOGO PATCH

We offer multiple logo type on classy palm leaf print lifeguard straw hat, with a variety of shapes and sizes to customize for your brand, these decor pieces can be the cherry on top for getting your brand front and center. The hat designs will draft you lifeguard straw hat design for you confirm when you send us your logo and print artwork.