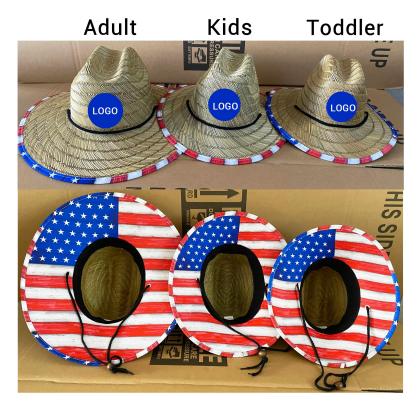

# **CUSTOM SIZE**

Our straw hat size available:

Toddler: 48-50cm

Kids: 50-52cm, 52-54cm, 54-56cm

Youth:54-56cm

Adult: 56-58cm, 58-60cm, 60-62cm

Suitable for people of all ages, from youth to old age. The ocean lifeguard straw hat provides

excellent protection, whether you are a man, woman, toddler, kid, or child