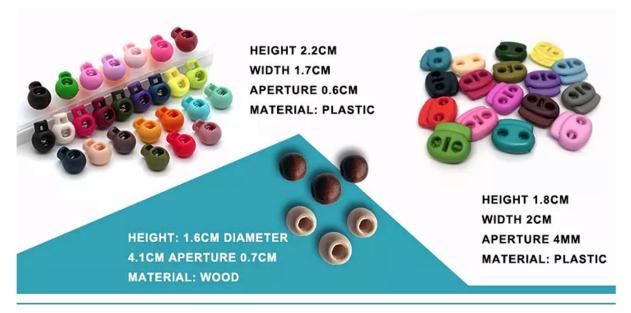

# **CUSTOM TOGGLE**

Find the perfect toggle to fit your unique straw hat designs.