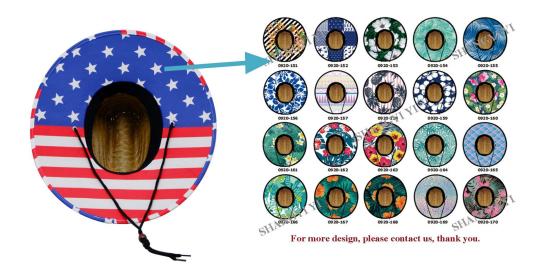

#### **CUSTOM UNDER BRIM**

PROTECT YOUR FACE FROM THE SUN: UPF 50+ excellent sun protection, Anti-UV and vented, and under brim outdoor ocean lifeguard straw hat provide 360 degrees of sun coverage will keep the sun off your face.