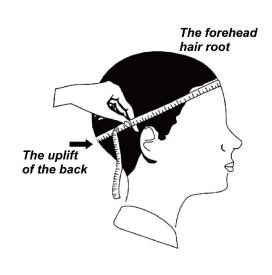

# Please reference below size chart:

| New born         | around 34cm      |
|------------------|------------------|
| 0-3 Months baby  | around 41cm      |
| 3-6 Months baby  | around 44cm      |
| 6-12 Months baby | around 46cm      |
| 1-2 Years kids   | around 48-50cm   |
| 3-6 Years kids   | around 50-52cm   |
| 7-10 Years kids  | around 52-54cm   |
| 10-16 Years kids | around 54-56cm   |
| Adult women      | around 55-58cm   |
| Adult men        | around 57-60cm   |
| Unisex           | around 58/58.5cm |