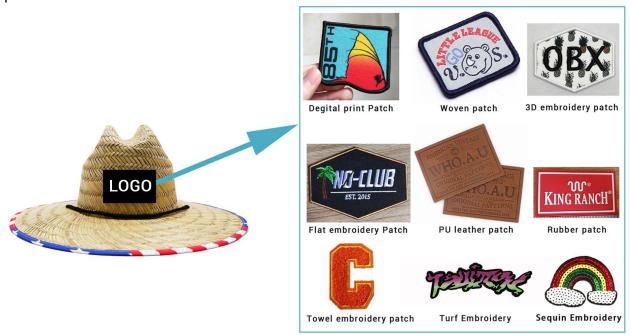

#### CUSTOM LOGO PATCH

We offer multiple logo type on classy ocean lifeguard straw hat, with a variety of shapes and sizes to customize for your brand, these decor pieces can be the cherry on top for getting your brand front and center. The hat designs will draft you lifeguard straw hat design for you confirm when you send us your logo and print artwork.