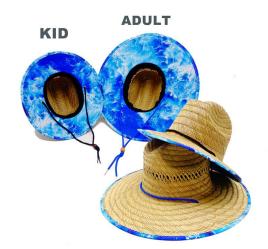

# **CUSTOM SIZE**

Our straw hat size available:

Toddler: 48-50cm

Kids: 50-52cm, 52-54cm, 54-56cm

Youth:54-56cm

Adult: 56-58cm, 58-60cm, 60-62cm

Suitable for people of all ages, from youth to old age. The ocean lifeguard straw hat provides

excellent protection, whether you are a man, woman, toddler, kid, or child