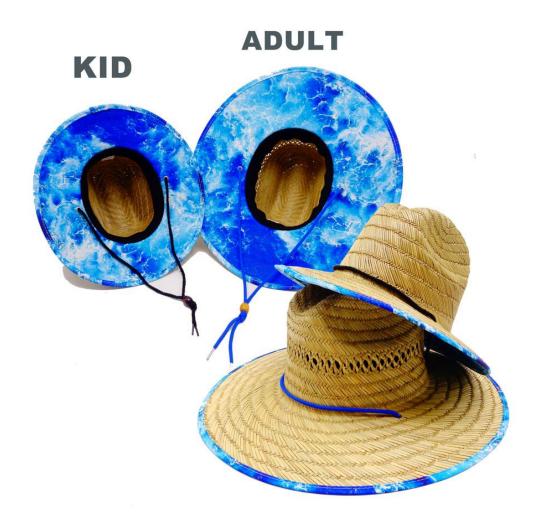

# **CUSTOM SIZE**

Our straw hat size available:

Toddler: 48-50cm

Kids: 50-52cm, 52-54cm, 54-56cm

Youth:54-56cm

Adult: 56-58cm, 58-60cm, 60-62cm

Suitable for people of all ages, from youth to old age. The ocean lifeguard straw hat provides

excellent protection, whether you are a man, woman, toddler, kid, or child