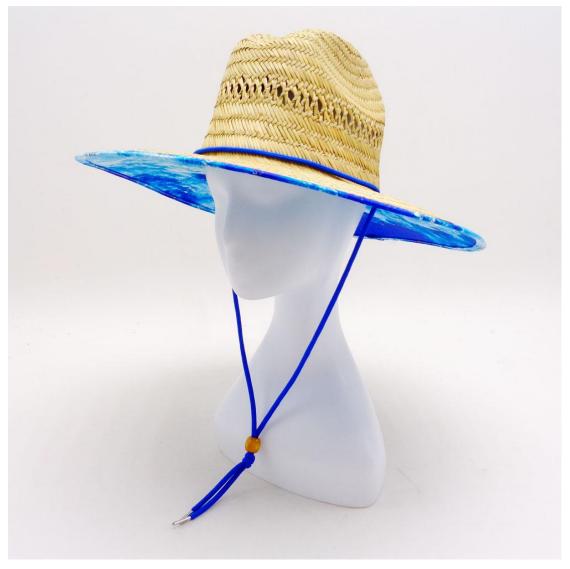

### **CUSTOM CHIN STRAP**

ADJUSTABLE CHIN CHORD: helps keep the Shangyi ocean lifeguard straw hat in place even in wind or when the adventure takes a sudden turn; built for the authentic watermen lifeguard life.

# **CUSTOM TOGGLE**

Find the perfect toggle to fit your unique straw hat designs.