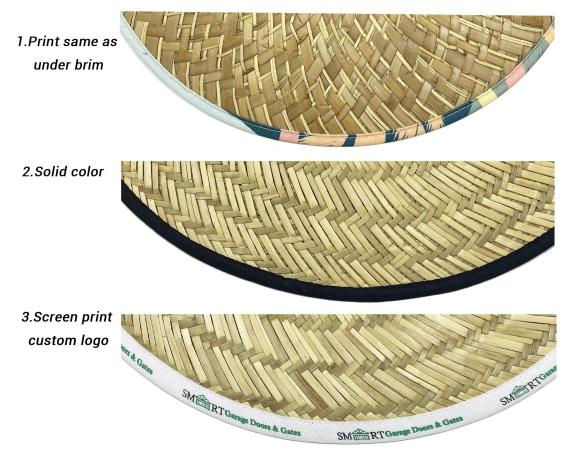

#### CUSTOM BRIM EDGE

We offer solid color hat brim border, and printed hat brim border. Add surprise and delight details to your lifeguard hat.