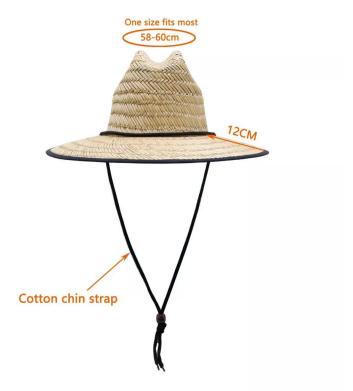

**COMFORTABLE FIT** 

22 inches - 24 inches (56-60cm)about; The ocean lifeguard straw hat also has drawstring closure to allow tightening and loosening throughout your adventure.

### **CUSTOM CHIN STRAP**

ADJUSTABLE CHIN CHORD: helps keep the Shangyi ocean lifeguard straw hat in place even in wind or when the adventure takes a sudden turn; built for the authentic watermen lifeguard life.