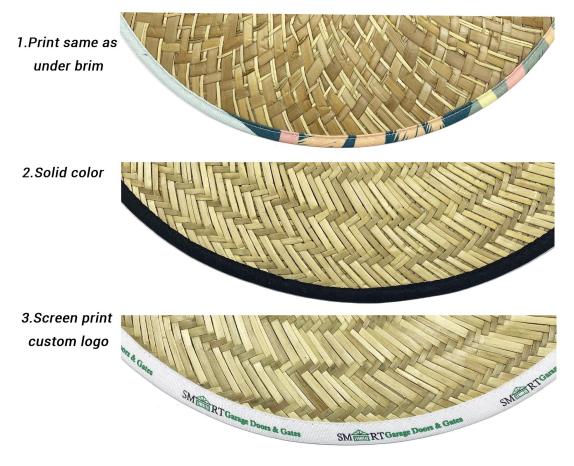

#### **CUSTOM BRIM EDGE**

We offer solid color hat brim border, and printed hat brim border. Add surprise and delight details to your Multiple color plain straw boater hat.