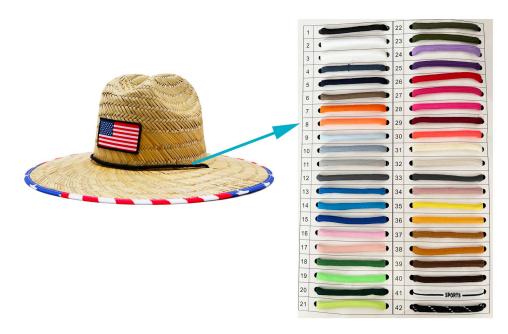

#### **CUSTOM BRIM EDGE**

We offer solid color hat brim border, and printed hat brim border. Add surprise and delight details to your Multiple color plain straw boater hat.