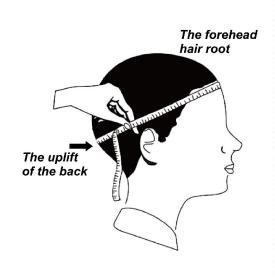

### Please reference below size chart:

| New born         | around 34cm      |
|------------------|------------------|
| 0-3 Months baby  | around 41cm      |
| 3-6 Months baby  | around 44cm      |
| 6-12 Months baby | around 46cm      |
| 1-2 Years kids   | around 48-50cm   |
| 3-6 Years kids   | around 50-52cm   |
| 7-10 Years kids  | around 52-54cm   |
| 10-16 Years kids | around 54-56cm   |
| Adult women      | around 55-58cm   |
| Adult men        | around 57-60cm   |
| Unisex           | around 58/58.5cm |