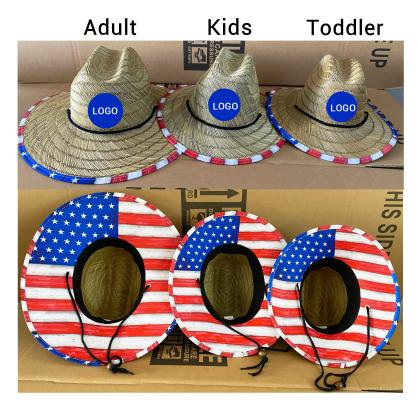

#### **CUSTOM SIZE**

Our straw hat size available:

Toddler: 48-50cm

Kids: 50-52cm, 52-54cm, 54-56cm

Youth:54-56cm

Adult: 56-58cm, 58-60cm, 60-62cm

Suitable for people of all ages, from youth to old age. The Multiple color plain straw boater hat provides excellent protection, whether you are a man, woman, toddler, kid, or child

### Please reference below size chart:

| New born         | around 34cm      |
|------------------|------------------|
| 0-3 Months baby  | around 41cm      |
| 3-6 Months baby  | around 44cm      |
| 6-12 Months baby | around 46cm      |
| 1-2 Years kids   | around 48-50cm   |
| 3-6 Years kids   | around 50-52cm   |
| 7-10 Years kids  | around 52-54cm   |
| 10-16 Years kids | around 54-56cm   |
| Adult women      | around 55-58cm   |
| Adult men        | around 57-60cm   |
| Unisex           | around 58/58.5cm |