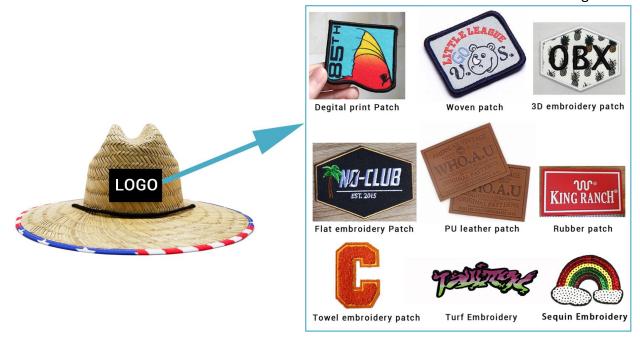

#### **CUSTOM LOGO PATCH**

We offer multiple logo type on quality Multiple color plain straw boater hat , with a variety of shapes and sizes to customize for your brand, these decor pieces can be the cherry on top for getting your brand front and center. The hat designs will draft you straw hat design for you confirm when you send us your logo and print artwork.