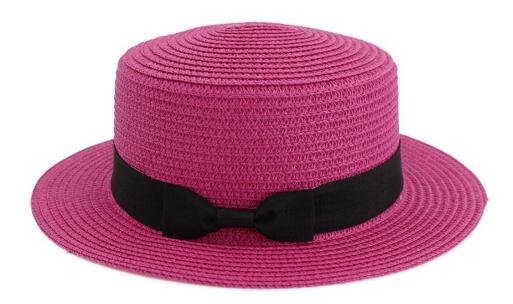

#### **Multiple Color Plain Straw Boater Hat**

Shangyi Garment is a professional Multiple color plain straw boater hat manufacturer in China, We supplier straw hats Flexible MOQ, Full Customization, Reasonable Price, Reliable Quality,Quick Turnaround. We helps retailers, distributors, wholesales and brand owners to customize and manufacture their own straw hats. Contact us for more details of Multiple color plain straw boater hat!

#### **Product Description**

| Product Name:    | Multiple color plain straw boater hat                      |  |
|------------------|------------------------------------------------------------|--|
| Material:        | Paper straw                                                |  |
| Size:            | 58cm                                                       |  |
| Color:           | Black, White, Brown, Beige, ect.                           |  |
| Logo:            | Embroidery/Woven patch/embroidery patch/leather patch ect. |  |
| Printing         | Sublimation/Screen print/Heat-transfer print               |  |
| Hemming:         | Like this picture or customized                            |  |
| Chin rope:       | Cotton material, black color                               |  |
| Usage:           | Fishing, boating,hiking,daily life,surfing,advertising ect |  |
| Sample time:     | 1-7days                                                    |  |
| Feature:         | Eco-friendly                                               |  |
| OEM ODM Service: | Yes, we are professional straw hat manufacturer            |  |

#### **COMFORTABLE FIT**

23 inches (58cm)about; The fashion Multiple color plain straw boater hat also has drawstring closure to allow tightening and loosening throughout your adventure.