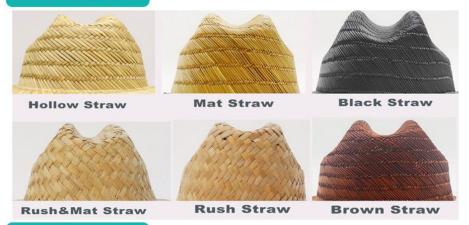

T**

23 inches (58cm)about; The fashion Multiple color plain straw boater hat also has drawstring closure to allow tightening and loosening throughout your adventure.













# **CUSTOM SERVICE**

Shangyi Garment is professional straw hat manufacturer more than 10 years, we customize and manufacturer Multiple color plain straw boater hat that are worthy of your brand on time, and on budget.

| MOQ    | Production | Sampling | Graphics | Pricing |
|--------|------------|----------|----------|---------|
| 25 pcs | 7-30days   | 5-7days  | 1day     | 1day    |

#### **CUSTOM MATERIAL**

The straw hat is constructed of 100% paper straw and should not be submerged in water or kept stored where the integrity of the hat crown is compromised

Colors & Straw woven









# **Natural straw**



## Paper cloth













# Paper braid





### **CUSTOM HAT SHAPE**



#### **CUSTOM LOGO PATCH**

We offer multiple logo type on quality Multiple color plain straw boater hat , with a variety of shapes and sizes to customize for your brand, these decor pieces can be the cherry on top for getting your brand front and center. The hat designs will draft you straw hat design for you confirm when you send us your logo and print artwork.





#### **CUSTOM UNDER BRIM**

PROTECT YOUR FACE FROM THE SUN: UPF 50+ excellent sun protection, Anti-UV and vented, and under brim newest Multiple color plain straw boater hat provide 360 degrees of sun coverage will keep the sun off your face.



#### **CUSTOM BRIM EDGE**

We offer solid color hat brim border, and printed hat brim border. Add surprise