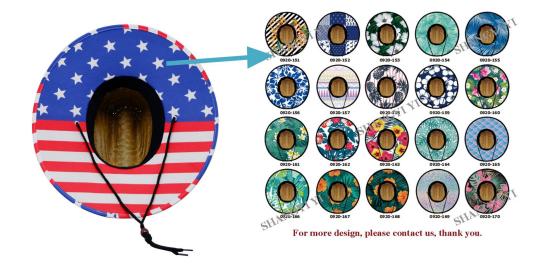

#### **CUSTOM BRIM EDGE**

We offer solid color hat brim border, and printed hat brim border. Add surprise and delight details to your Multiple color plain straw boater hat.