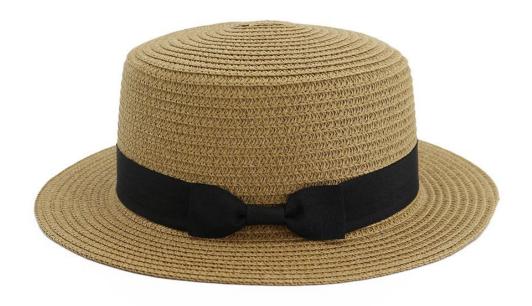

#### **Multiple Color Plain Straw Boater Hat**

Shangyi Garment is a professional Multiple color plain straw boater hat manufacturer in China, We supplier straw hats Flexible MOQ, Full Customization, Reasonable Price, Reliable Quality,Quick Turnaround. We helps retailers, distributors, wholesales and brand owners to customize and manufacture their own straw hats. Contact us for more details of Multiple color plain straw boater hat!

#### **Product Description**

| Product Name:    | Multiple color plain straw boater hat                      |  |
|------------------|------------------------------------------------------------|--|
| Material:        | Paper straw                                                |  |
| Size:            | 58cm                                                       |  |
| Color:           | Black, White, Brown, Beige, ect.                           |  |
| Logo:            | Embroidery/Woven patch/embroidery patch/leather patch ect. |  |
| Printing         | Sublimation/Screen print/Heat-transfer print               |  |
| Hemming:         | Like this picture or customized                            |  |
| Chin rope:       | Cotton material, black color                               |  |
| Usage:           | Fishing, boating,hiking,daily life,surfing,advertising ect |  |
| Sample time:     | 1-7days                                                    |  |
| Feature:         | Eco-friendly                                               |  |
| OEM ODM Service: | Yes, we are professional straw hat manufacturer            |  |

#### **COMFORTABLE FIT**

23 inches (58cm)about; The fashion Multiple color plain straw boater hat also has drawstring closure to allow tightening and loosening throughout your adventure.