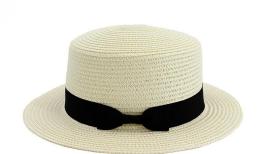

#### **Multiple Color Plain Straw Boater Hat**

Shangyi Garment is a professional Multiple color plain straw boater hat manufacturer in China, We supplier straw hats Flexible MOQ, Full Customization, Reasonable Price, Reliable Quality,Quick Turnaround. We helps retailers, distributors, wholesales and brand owners to customize and manufacture their own straw hats. Contact us for more details of Multiple color plain straw boater hat!

#### **Product Description**

| Product Name:    | Multiple color plain straw boater hat                      |  |
|------------------|------------------------------------------------------------|--|
| Material:        | Paper straw                                                |  |
| Size:            | 58cm                                                       |  |
| Color:           | Black, White, Brown, Beige, ect.                           |  |
| Logo:            | Embroidery/Woven patch/embroidery patch/leather patch ect. |  |
| Printing         | Sublimation/Screen print/Heat-transfer print               |  |
| Hemming:         | Like this picture or customized                            |  |
| Chin rope:       | Cotton material, black color                               |  |
| Usage:           | Fishing, boating,hiking,daily life,surfing,advertising ect |  |
| Sample time:     | 1-7days                                                    |  |
| Feature:         | Eco-friendly                                               |  |
| OEM ODM Service: | Yes, we are professional straw hat manufacturer            |  |

#### **COMFORTABLE FIT**

23 inches (58cm)about; The fashion Multiple color plain straw boater hat also has drawstring closure to allow tightening and loosening throughout your adventure.