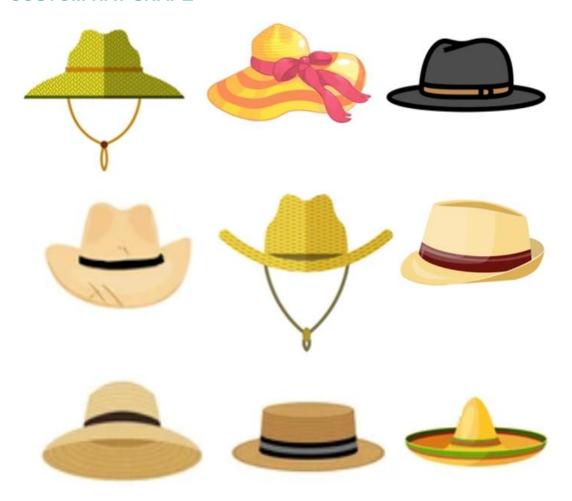

at also has drawstring closure to allow tightening and loosening throughout your adventure.













# **CUSTOM SERVICE**

Shangyi Garment is professional straw hat manufacturer more than 10 years, we customize and manufacturer Multiple color plain straw boater hat that are worthy of your brand on time, and on budget.

| MOQ    | Production | Sampling | Graphics | Pricing |
|--------|------------|----------|----------|---------|
| 25 pcs | 7-30days   | 5-7days  | 1day     | 1day    |

#### **CUSTOM MATERIAL**

The straw hat is constructed of 100% paper straw and should not be submerged in water or kept stored where the integrity of the hat crown is compromised

Colors & Straw woven









# **Natural straw**



## Paper cloth













# Paper braid





### **CUSTOM HAT SHAPE**



#### **CUSTOM LOGO PATCH**

We offer multiple logo type on quality Multiple color plain straw boater hat , with a variety of shapes and sizes to customize for your brand, these decor pieces can be the cherry on top for getting your brand front and center. The hat designs will draft you straw hat design for you confirm when you send us your logo and print artwork.





#### **CUSTOM UNDER BRIM**

PROTECT YOUR FACE FROM THE SUN: UPF 50+ excellent sun protection, Anti-UV and vented, and under brim newest Multiple color plain straw boater hat provide 360 degrees of sun coverage will keep the sun off your face.



#### **CUSTOM BRIM EDGE**

We offer solid color hat brim border, and printed hat brim border. Add surprise and delight details to your Multiple color plain straw boater hat.





##