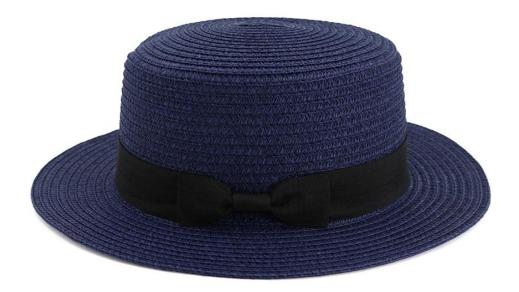

#### **Multiple Color Plain Straw Boater Hat**

Shangyi Garment is a professional Multiple color plain straw boater hat manufacturer in China, We supplier straw hats Flexible MOQ, Full Customization, Reasonable Price, Reliable Quality,Quick Turnaround. We helps retailers, distributors, wholesales and brand owners to customize and manufacture their own straw hats. Contact us for more details of Multiple color plain straw boater hat!

#### **Product Description**

| Product Name:    | Multiple color plain straw boater hat                      |  |
|------------------|------------------------------------------------------------|--|
| Material:        | Paper straw                                                |  |
| Size:            | 58cm                                                       |  |
| Color:           | Black, White, Brown, Beige, ect.                           |  |
| Logo:            | Embroidery/Woven patch/embroidery patch/leather patch ect. |  |
| Printing         | Sublimation/Screen print/Heat-transfer print               |  |
| Hemming:         | Like this picture or customized                            |  |
| Chin rope:       | Cotton material, black color                               |  |
| Usage:           | Fishing, boating,hiking,daily life,surfing,advertising ect |  |
| Sample time:     | 1-7days                                                    |  |
| Feature:         | Eco-friendly                                               |  |
| OEM ODM Service: | Yes, we are professional straw hat manufacturer            |  |

#### **COMFORTABLE FIT**

23 inches (58cm)about; The fashion Multiple color plain straw boater hat also has drawstring closure to allow tightening and loosening throughout your adventure.