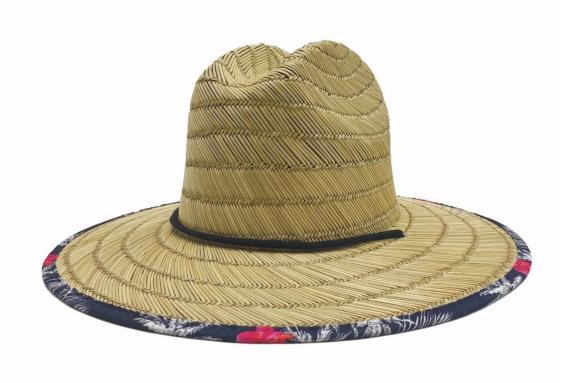

#### Mens Flora Straw Hat

Shangyi Garment is a professional Mens flora straw hat manufacturer in China, We supplier straw hats Flexible MOQ, Full Customization, Reasonable Price, Reliable Quality,Quick Turnaround. We helps retailers, distributors, wholesales and brand owners to customize and manufacture their own straw hats. Contact us for more details of Mens flora straw hat!

#### **Product Description**

| Product Name:    | Mens flora straw hat                                           |  |  |
|------------------|----------------------------------------------------------------|--|--|
| Material:        | Mat Grass                                                      |  |  |
| Size:            | 56-58cm/58-60cm(one size fits most) / 60-62cm                  |  |  |
| Color:           | Natural color                                                  |  |  |
| Logo:            | Woven patch                                                    |  |  |
| Printing         | Sublimation                                                    |  |  |
| Hemming:         | Like this picture or customized                                |  |  |
| Chin rope:       | Cotton material, black color                                   |  |  |
| Usage:           | Fishing, boating, hiking, daily life, surfing, advertising ect |  |  |
| Sample time:     | 1-7days                                                        |  |  |
| Feature:         | Eco-friendly, UPF 50+                                          |  |  |
| OEM ODM Service: | Yes, we are professional lifeguard straw hat manufacturer      |  |  |