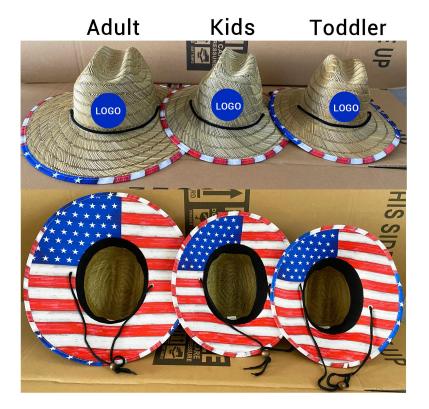

## CUSTOM TOGGLE

Find the perfect toggle to fit your unique straw hat designs.

*CUSTOM SIZE* Our straw hat size available: Toddler: 48-50cm Kids: 50-52cm, 52-54cm, 54-56cm Youth:54-56cm Adult: 56-58cm, 58-60cm, 60-62cm

Suitable for people of all ages, from youth to old age. The Mens flora straw hat provides excellent protection, whether you are a man, woman, toddler, kid, or child

Please reference below size chart:

| New born         | around 34cm      |
|------------------|------------------|
| 0-3 Months baby  | around 41cm      |
| 3-6 Months baby  | around 44cm      |
| 6-12 Months baby | around 46cm      |
| 1-2 Years kids   | around 48-50cm   |
| 3-6 Years kids   | around 50-52cm   |
| 7-10 Years kids  | around 52-54cm   |
| 10-16 Years kids | around 54-56cm   |
| Adult women      | around 55-58cm   |
| Adult men        | around 57-60cm   |
| Unisex           | around 58/58.5cm |