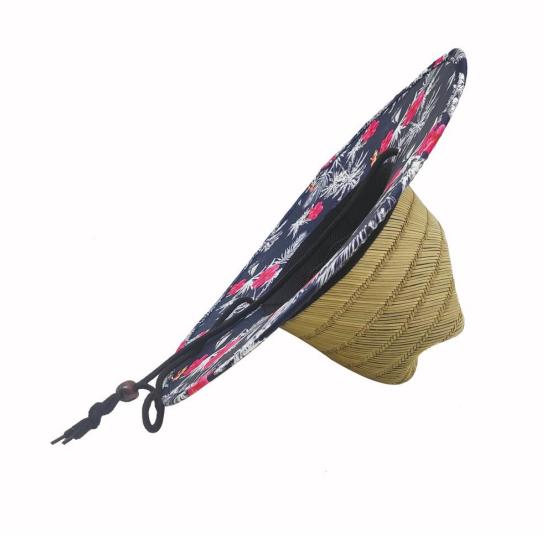

## CUSTOM BRIM EDGE

We offer solid color hat brim border, and printed hat brim border. Add surprise and delight details to your lifeguard hat.

## CUSTOM CHIN STRAP

ADJUSTABLE CHIN CHORD: helps keep the Shangyi Mens flora straw hat in place even in wind or when the adventure takes a sudden turn; built for the authentic watermen lifeguard life.

## CUSTOM TOGGLE

Find the perfect toggle to fit your unique straw hat designs.

*CUSTOM SIZE* Our straw hat size available: Toddler: 48-50cm Kids: 50-52cm, 52-54cm, 54-56cm Youth:54-56cm Adult: 56-58cm, 58-60cm, 60-62cm