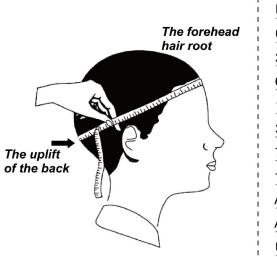

Suitable for people of all ages, from youth to old age. The Mens flora straw hat provides excellent protection, whether you are a man, woman, toddler, kid, or child

Please reference below size chart:

| New born         | around 34cm      |
|------------------|------------------|
| 0-3 Months baby  | around 41cm      |
| 3-6 Months baby  | around 44cm      |
| 6-12 Months baby | around 46cm      |
| 1-2 Years kids   | around 48-50cm   |
| 3-6 Years kids   | around 50-52cm   |
| 7-10 Years kids  | around 52-54cm   |
| 10-16 Years kids | around 54-56cm   |
| Adult women      | around 55-58cm   |
| Adult men        | around 57-60cm   |
| Unisex           | around 58/58.5cm |