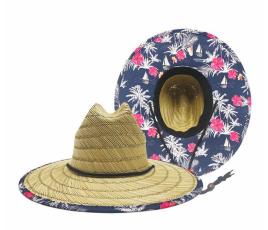

#### Mens Flora Straw Hat

Shangyi Garment is a professional Mens flora straw hat manufacturer in China, We supplier straw hats Flexible MOQ, Full Customization, Reasonable Price, Reliable Quality,Quick Turnaround. We helps retailers, distributors, wholesales and brand owners to customize and manufacture their own straw hats. Contact us for more details of Mens flora straw hat!

#### **Product Description**

| Product Name:    | Mens flora straw hat                                           |  |  |
|------------------|----------------------------------------------------------------|--|--|
| Material:        | Mat Grass                                                      |  |  |
| Size:            | 56-58cm/58-60cm(one size fits most) / 60-62cm                  |  |  |
| Color:           | Natural color                                                  |  |  |
| Logo:            | Woven patch                                                    |  |  |
| Printing         | Sublimation                                                    |  |  |
| Hemming:         | Like this picture or customized                                |  |  |
| Chin rope:       | Cotton material, black color                                   |  |  |
| Usage:           | Fishing, boating, hiking, daily life, surfing, advertising ect |  |  |
| Sample time:     | 1-7days                                                        |  |  |
| Feature:         | Eco-friendly, UPF 50+                                          |  |  |
| OEM ODM Service: | Yes, we are professional lifeguard straw hat manufacturer      |  |  |

#### CUSTOM UNDER BRIM

PROTECT YOUR FACE FROM THE SUN: UPF 50+ excellent sun protection, Anti-UV and vented, and under brim outdoor Mens flora straw hat provide 360 degrees of sun coverage will keep the sun off your face.

## CUSTOM BRIM EDGE

We offer solid color hat brim border, and printed hat brim border. Add surprise and delight details to your lifeguard hat.