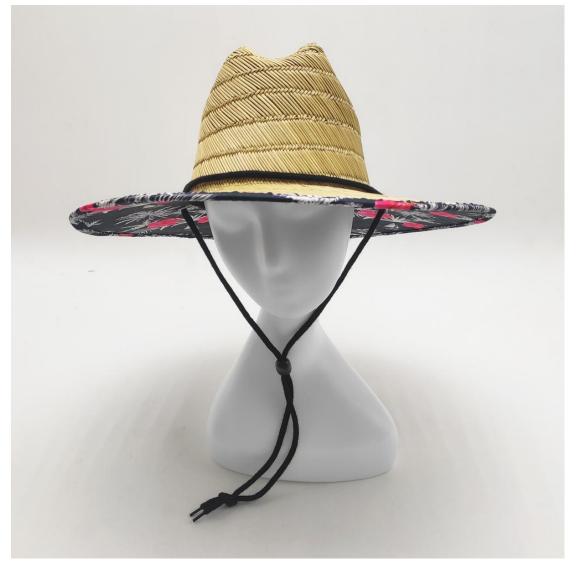

## COMFORTABLE FIT

22 inches - 24 inches (56-60cm)about; The Mens flora straw hat also has drawstring closure to allow tightening and loosening throughout your adventure.

#### CUSTOM UNDER BRIM

PROTECT YOUR FACE FROM THE SUN: UPF 50+ excellent sun protection, Anti-UV and vented, and under brim outdoor Mens flora straw hat provide 360 degrees of sun coverage will keep the sun off your face.

## CUSTOM CHIN STRAP

ADJUSTABLE CHIN CHORD: helps keep the Shangyi Mens flora straw hat in place even in wind or when the adventure takes a sudden turn; built for the authentic watermen lifeguard life.