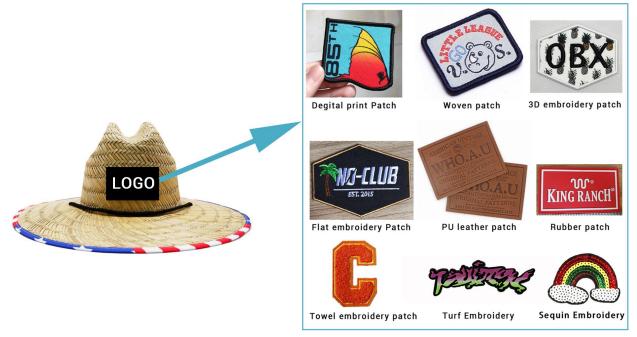

#### CUSTOM LOGO PATCH

We offer multiple logo type on classy Mens flora straw hat, with a variety of shapes and sizes to customize for your brand, these decor pieces can be the cherry on top for getting your brand front and center. The hat designs will draft you lifeguard straw hat design for you confirm when you send us your logo and print artwork.