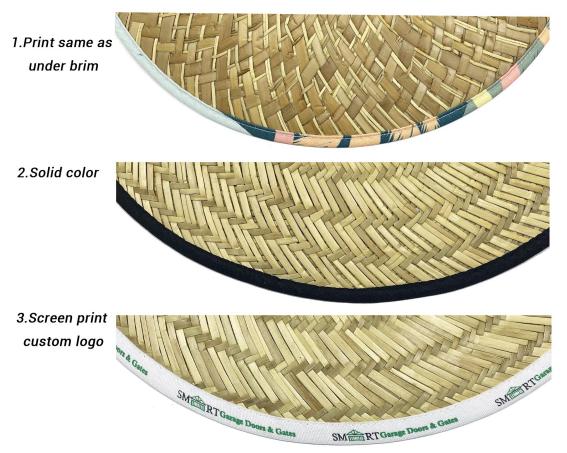

## CUSTOM BRIM EDGE

We offer solid color hat brim border, and printed hat brim border. Add surprise and delight details to your lifeguard hat.