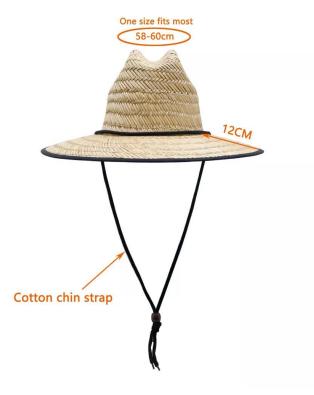

## COMFORTABLE FIT

22 inches - 24 inches (56-60cm)about; The Mens flora straw hat also has drawstring closure to allow tightening and loosening throughout your adventure.

## CUSTOM CHIN STRAP

ADJUSTABLE CHIN CHORD: helps keep the Shangyi Mens flora straw hat in place even in wind or when the adventure takes a sudden turn; built for the authentic watermen lifeguard life.

## CUSTOM TOGGLE

Find the perfect toggle to fit your unique straw hat designs.

*CUSTOM SIZE* Our straw hat size available: Toddler: 48-50cm Kids: 50-52cm, 52-54cm, 54-56cm Youth:54-56cm Adult: 56-58cm, 58-60cm, 60-62cm