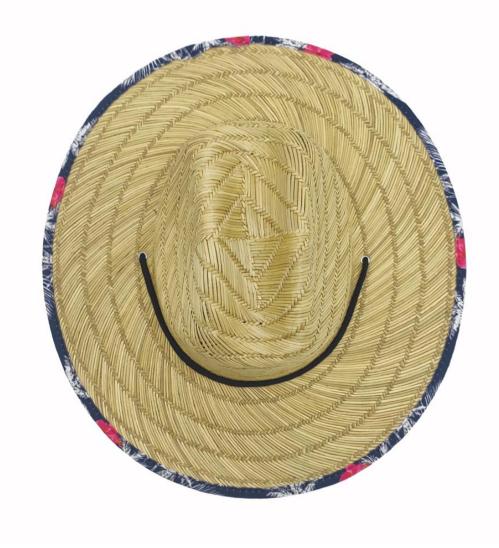

#### CUSTOM MATERIAL

The lifeguard hat is constructed of 100% natural straw fiber and should not be submerged in water or kept stored where the integrity of the hat crown is compromised

## CUSTOM CHIN STRAP

ADJUSTABLE CHIN CHORD: helps keep the Shangyi Mens flora straw hat in place even in wind or when the adventure takes a sudden turn; built for the authentic watermen lifeguard life.