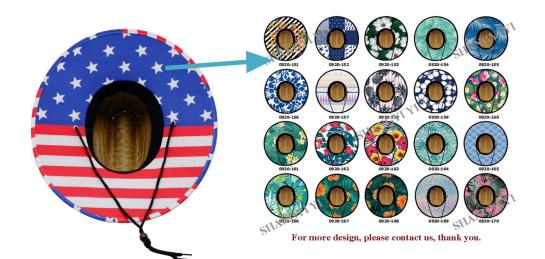

#### CUSTOM LOGO PATCH

We offer multiple logo type on classy Mens flora straw hat, with a variety of shapes and sizes to customize for your brand, these decor pieces can be the cherry on top for getting your brand front and center. The hat designs will draft you lifeguard straw hat design for you confirm when you send us your logo and print artwork.