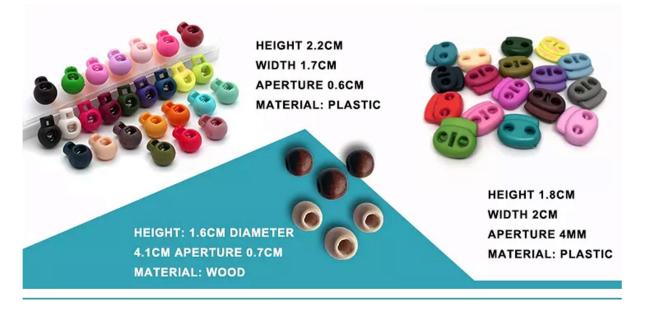

## CUSTOM TOGGLE

Find the perfect toggle to fit your unique straw hat designs.

*CUSTOM SIZE* Our straw hat size available: Toddler: 48-50cm Kids: 50-52cm, 52-54cm, 54-56cm Youth:54-56cm Adult: 56-58cm, 58-60cm, 60-62cm