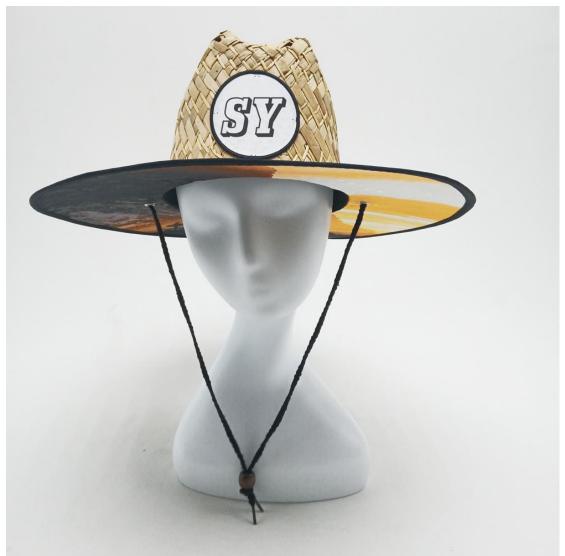

#### **Product Description**

| Floduct Description |                                                            |  |  |  |
|---------------------|------------------------------------------------------------|--|--|--|
| Product Name:       | lifeguard safari hat                                       |  |  |  |
| Material:           | Rush straw & Mat Grass                                     |  |  |  |
| Size:               | 56-58cm/58-60cm(one size fits most) / 60-62cm              |  |  |  |
| Color:              | Natural color                                              |  |  |  |
| Logo:               | Woven patch                                                |  |  |  |
| Printing            | Sublimation                                                |  |  |  |
| Hemming:            | Like this picture or customized                            |  |  |  |
| Chin rope:          | Cotton material, black color                               |  |  |  |
| Usage:              | Fishing, boating,hiking,daily life,surfing,advertising ect |  |  |  |
| Sample time:        | 1-7days                                                    |  |  |  |
| Feature:            | Eco-friendly, UPF 50+                                      |  |  |  |
| OEM ODM Service:    | Yes, we are professional lifeguard straw hat manufacturer  |  |  |  |

#### CUSTOM LOGO PATCH

We offer multiple logo type on classy lifeguard safari hat, with a variety of shapes and sizes to customize for your brand, these decor pieces can be the cherry on top for getting your brand front and center. The hat designs will draft you lifeguard straw hat design for you confirm when you send us your logo and print artwork.

#### **CUSTOM BRIM EDGE**

We offer solid color hat brim border, and printed hat brim border. Add surprise and delight details to your lifeguard hat.