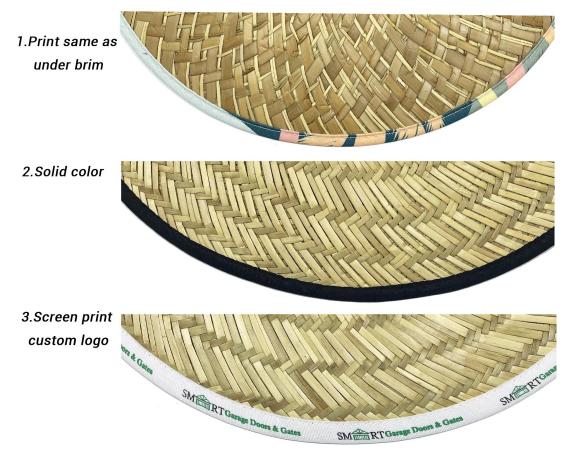

#### **CUSTOM BRIM EDGE**

We offer solid color hat brim border, and printed hat brim border. Add surprise and delight details to your lifeguard hat.