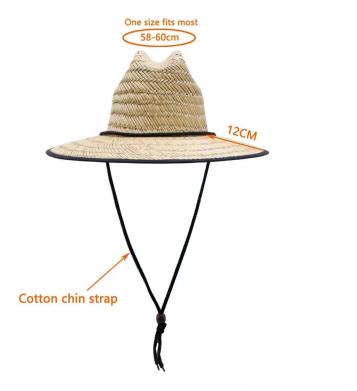

#### **Product Description**

| Floduct Description |                                                            |  |  |  |
|---------------------|------------------------------------------------------------|--|--|--|
| Product Name:       | lifeguard safari hat                                       |  |  |  |
| Material:           | Rush straw & Mat Grass                                     |  |  |  |
| Size:               | 56-58cm/58-60cm(one size fits most) / 60-62cm              |  |  |  |
| Color:              | Natural color                                              |  |  |  |
| Logo:               | Woven patch                                                |  |  |  |
| Printing            | Sublimation                                                |  |  |  |
| Hemming:            | Like this picture or customized                            |  |  |  |
| Chin rope:          | Cotton material, black color                               |  |  |  |
| Usage:              | Fishing, boating,hiking,daily life,surfing,advertising ect |  |  |  |
| Sample time:        | 1-7days                                                    |  |  |  |
| Feature:            | Eco-friendly, UPF 50+                                      |  |  |  |
| OEM ODM Service:    | Yes, we are professional lifeguard straw hat manufacturer  |  |  |  |

**COMFORTABLE FIT** 

22 inches - 24 inches (56-60cm)about; The lifeguard safari hat also has drawstring closure to allow tightening and loosening throughout your adventure.

## **CUSTOM CHIN STRAP**

ADJUSTABLE CHIN CHORD: helps keep the Shangyi lifeguard safari hat in place even in wind or when the adventure takes a sudden turn; built for the authentic watermen lifeguard life.

## **CUSTOM SIZE**

Our straw hat size available:

Toddler: 48-50cm

Kids: 50-52cm, 52-54cm, 54-56cm

Youth:54-56cm

Adult: 56-58cm, 58-60cm, 60-62cm

Suitable for people of all ages, from youth to old age. The lifeguard safari hat provides excellent