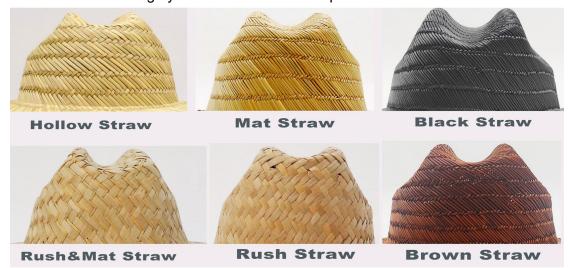

### **CUSTOM MATERIAL**

The lifeguard hat is constructed of 100% natural straw fiber and should not be submerged in water or kept stored where the integrity of the hat crown is compromised

For more straw materials, please contact us!