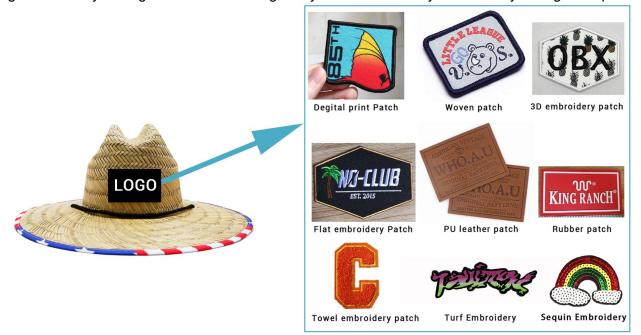

#### CUSTOM LOGO PATCH

We offer multiple logo type on classy lifeguard safari hat, with a variety of shapes and sizes to customize for your brand, these decor pieces can be the cherry on top for getting your brand front and center. The hat designs will draft you lifeguard straw hat design for you confirm when you send us your logo and print artwork.