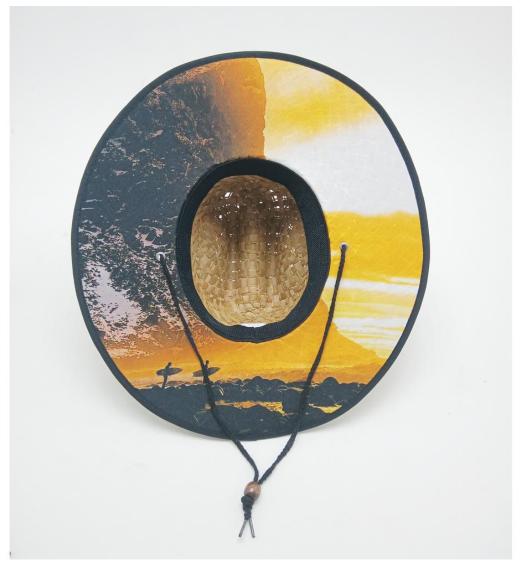

#### **Product Description**

| Floduct Description |                                                            |  |  |  |
|---------------------|------------------------------------------------------------|--|--|--|
| Product Name:       | lifeguard safari hat                                       |  |  |  |
| Material:           | Rush straw & Mat Grass                                     |  |  |  |
| Size:               | 56-58cm/58-60cm(one size fits most) / 60-62cm              |  |  |  |
| Color:              | Natural color                                              |  |  |  |
| Logo:               | Woven patch                                                |  |  |  |
| Printing            | Sublimation                                                |  |  |  |
| Hemming:            | Like this picture or customized                            |  |  |  |
| Chin rope:          | Cotton material, black color                               |  |  |  |
| Usage:              | Fishing, boating,hiking,daily life,surfing,advertising ect |  |  |  |
| Sample time:        | 1-7days                                                    |  |  |  |
| Feature:            | Eco-friendly, UPF 50+                                      |  |  |  |
| OEM ODM Service:    | Yes, we are professional lifeguard straw hat manufacturer  |  |  |  |

#### **CUSTOM BRIM EDGE**

We offer solid color hat brim border, and printed hat brim border. Add surprise and delight details to your lifeguard hat.