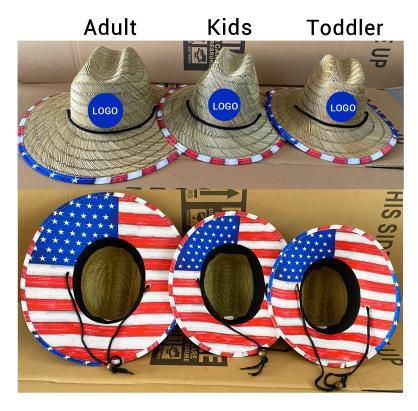

## **CUSTOM SIZE**

Our straw hat size available:

Toddler: 48-50cm

Kids: 50-52cm, 52-54cm, 54-56cm

Youth:54-56cm

Adult: 56-58cm, 58-60cm, 60-62cm

Suitable for people of all ages, from youth to old age. The lifeguard safari hat provides excellent

protection, whether you are a man, woman, toddler, kid, or child