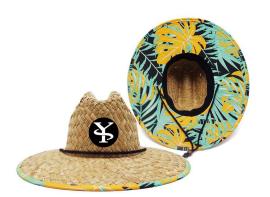

#### **Product Description**

| Floduct Description |                                                            |  |  |  |
|---------------------|------------------------------------------------------------|--|--|--|
| Product Name:       | lifeguard safari hat                                       |  |  |  |
| Material:           | Rush straw & Mat Grass                                     |  |  |  |
| Size:               | 56-58cm/58-60cm(one size fits most) / 60-62cm              |  |  |  |
| Color:              | Natural color                                              |  |  |  |
| Logo:               | Woven patch                                                |  |  |  |
| Printing            | Sublimation                                                |  |  |  |
| Hemming:            | Like this picture or customized                            |  |  |  |
| Chin rope:          | Cotton material, black color                               |  |  |  |
| Usage:              | Fishing, boating,hiking,daily life,surfing,advertising ect |  |  |  |
| Sample time:        | 1-7days                                                    |  |  |  |
| Feature:            | Eco-friendly, UPF 50+                                      |  |  |  |
| OEM ODM Service:    | Yes, we are professional lifeguard straw hat manufacturer  |  |  |  |

#### CUSTOM LOGO PATCH

We offer multiple logo type on classy lifeguard safari hat, with a variety of shapes and sizes to customize for your brand, these decor pieces can be the cherry on top for getting your brand front and center. The hat designs will draft you lifeguard straw hat design for you confirm when you send us your logo and print artwork.

#### **CUSTOM BRIM EDGE**

We offer solid color hat brim border, and printed hat brim border. Add surprise and delight details to your lifeguard hat.