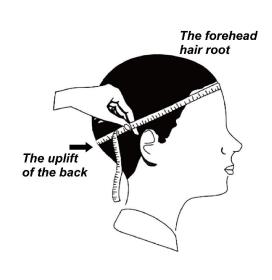

# Please reference below size chart:

| around 34cm      |
|------------------|
| around 41cm      |
| around 44cm      |
| around 46cm      |
| around 48-50cm   |
| around 50-52cm   |
| around 52-54cm   |
| around 54-56cm   |
| around 55-58cm   |
| around 57-60cm   |
| around 58/58.5cm |
|                  |