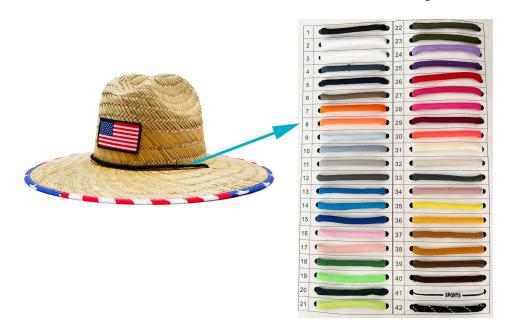

#### **CUSTOM BRIM EDGE**

We offer solid color hat brim border, and printed hat brim border. Add surprise and delight details to your lifeguard hat.