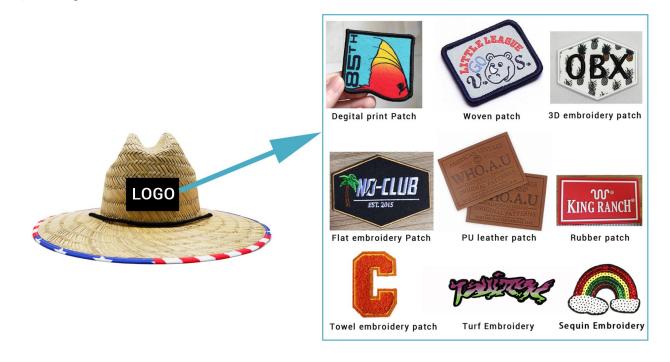

## CUSTOM LOGO PATCH

We offer multiple logo type on classy Island lifeguard straw hat, with a variety of shapes and sizes to customize for your brand, these decor pieces can be the cherry on top for getting your brand front and center. The hat designs will draft you lifeguard straw hat design for you confirm when you send us your logo and print artwork.