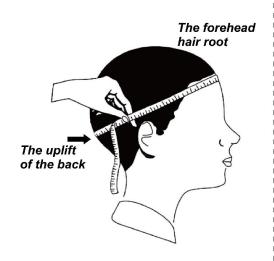

Please reference below size chart:

| New born         | around 34cm      |  |  |
|------------------|------------------|--|--|
| 0-3 Months baby  | around 41cm      |  |  |
| 3-6 Months baby  | around 44cm      |  |  |
| 6-12 Months baby | around 46cm      |  |  |
| 1-2 Years kids   | around 48-50cm   |  |  |
| 3-6 Years kids   | around 50-52cm   |  |  |
| 7-10 Years kids  | around 52-54cm   |  |  |
| 10-16 Years kids | around 54-56cm   |  |  |
| Adult women      | around 55-58cm   |  |  |
| Adult men        | around 57-60cm   |  |  |
| Unisex           | around 58/58.5cm |  |  |