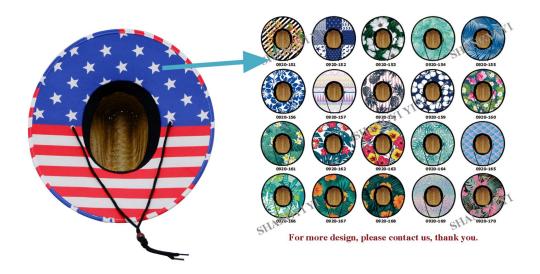

## CUSTOM LOGO PATCH

We offer multiple logo type on classy Island lifeguard straw hat, with a variety of shapes and sizes to customize for your brand, these decor pieces can be the cherry on top for getting your brand front and center. The hat designs will draft you lifeguard straw hat design for you confirm when you send us your logo and print artwork.