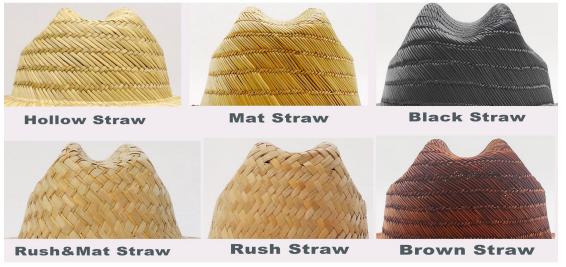

#### **Product Description**

| Product Name:    | Island lifeguard straw hat                                     |
|------------------|----------------------------------------------------------------|
| Material:        | Hollow straw                                                   |
| Size:            | 56-58cm/58-60cm(one size fits most) / 60-62cm                  |
| Color:           | Natural color                                                  |
| Logo:            | Woven patch/Embroidery patch/woven patch                       |
| Printing         | Sublimation                                                    |
| Hemming:         | Like this picture or customized                                |
| Chin rope:       | Cotton material, black color                                   |
| Usage:           | Fishing, boating, hiking, daily life, surfing, advertising ect |
| Sample time:     | 1-7days                                                        |
| Feature:         | Eco-friendly, UPF 50+                                          |
| OEM ODM Service: | Yes, we are professional lifeguard straw hat manufacturer      |

#### CUSTOM MATERIAL

The lifeguard hat is constructed of 100% natural straw fiber and should not be submerged in water or kept stored where the integrity of the hat crown is compromised

For more straw materials, please contact us!