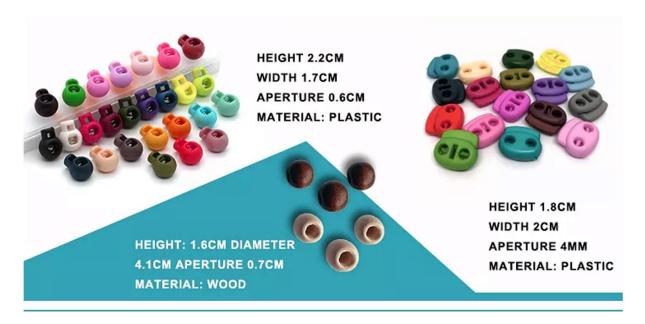

The hat designs will draft you lifeguard straw hat design for you confirm when you send us your logo and print artwork.





#### CUSTOM UNDER BRIM

PROTECT YOUR FACE FROM THE SUN: UPF 50+ excellent sun protection, Anti-UV and vented, and under brim outdoor Island lifeguard straw hat provide 360 degrees of sun coverage will keep the sun off your face.



## CUSTOM BRIM EDGE

We offer solid color hat brim border, and printed hat brim border. Add surprise and delight details to your lifeguard hat.





## CUSTOM CHIN STRAP

ADJUSTABLE CHIN CHORD: helps keep the Shangyi Island lifeguard straw hat in place even in wind or when the adventure takes a sudden turn; built for the authentic watermen lifeguard life.





# CUSTOM TOGGLE

Find the perfect toggle to fit your unique straw hat designs.



## CUSTOM SIZE

Our straw hat size available:

Toddler: 48-50cm



Kids: 50-52cm, 52-54cm, 54-56cm

Youth:54-56cm

Adult: 56-58cm, 58-60cm, 60-62cm

Suitable for people of all ages, from youth to old age. The Island lifeguard straw hat provides excellent protection, whether you are a man, woman, toddler, kid, or child



Please reference below size chart:







| New born         | around 34cm      |  |  |
|------------------|------------------|--|--|
| 0-3 Months baby  | around 41cm      |  |  |
| 3-6 Months baby  | around 44cm      |  |  |
| 6-12 Months baby | around 46cm      |  |  |
| 1-2 Years kids   | around 48-50cm   |  |  |
| 3-6 Years kids   | around 50-52cm   |  |  |
| 7-10 Years kids  | around 52-54cm   |  |  |
| 10-16 Years kids | around 54-56cm   |  |  |
| Adult women