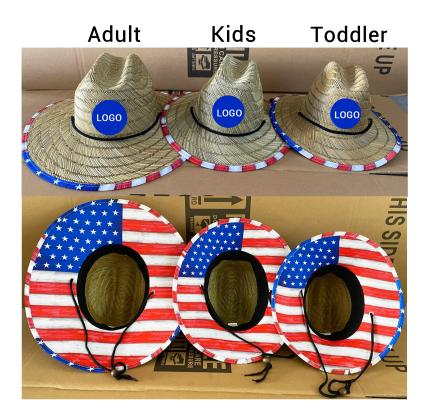

## CUSTOM SIZE

Our straw hat size available:

Toddler: 48-50cm

Kids: 50-52cm, 52-54cm, 54-56cm

Youth:54-56cm

Adult: 56-58cm, 58-60cm, 60-62cm

Suitable for people of all ages, from youth to old age. The Island lifeguard straw hat provides excellent protection, whether you are a man, woman, toddler, kid, or child