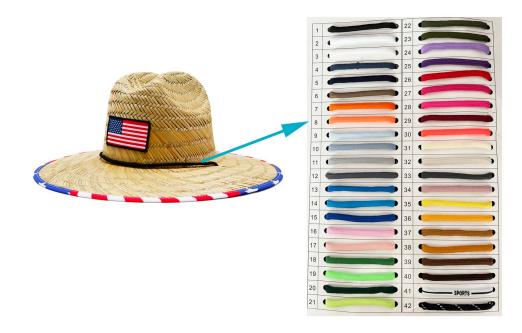

## CUSTOM BRIM EDGE

We offer solid color hat brim border, and printed hat brim border. Add surprise and delight details to your lifeguard hat.