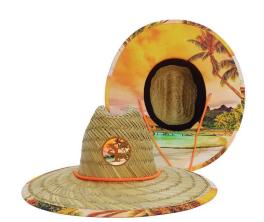

## Island Lifeguard Straw Hat

Shangyi Garment is a professional Island lifeguard straw hat manufacturer in China, We supplier straw hats Flexible MOQ, Full Customization, Reasonable Price, Reliable Quality,Quick Turnaround. We helps retailers, distributors, wholesales and brand owners to customize and manufacture their own straw hats. Contact us for more details of Island lifeguard straw hat!

#### **Product Description**

| Product Name:    | Island lifeguard straw hat                                     |
|------------------|----------------------------------------------------------------|
| Material:        | Hollow straw                                                   |
| Size:            | 56-58cm/58-60cm(one size fits most) / 60-62cm                  |
| Color:           | Natural color                                                  |
| Logo:            | Woven patch/Embroidery patch/woven patch                       |
| Printing         | Sublimation                                                    |
| Hemming:         | Like this picture or customized                                |
| Chin rope:       | Cotton material, black color                                   |
| Usage:           | Fishing, boating, hiking, daily life, surfing, advertising ect |
| Sample time:     | 1-7days                                                        |
| Feature:         | Eco-friendly, UPF 50+                                          |
| OEM ODM Service: | Yes, we are professional lifeguard straw hat manufacturer      |