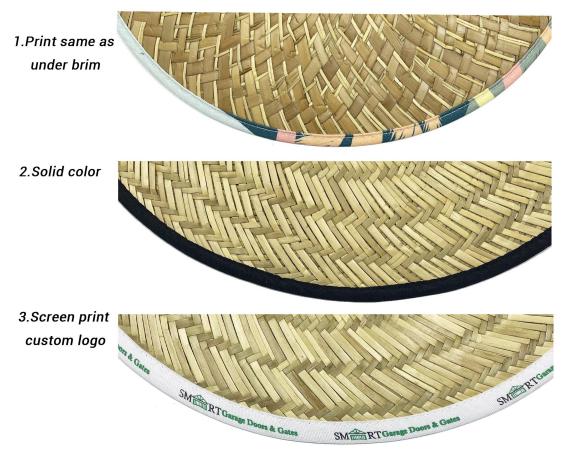

## CUSTOM BRIM EDGE

We offer solid color hat brim border, and printed hat brim border. Add surprise and delight details to your lifeguard hat.