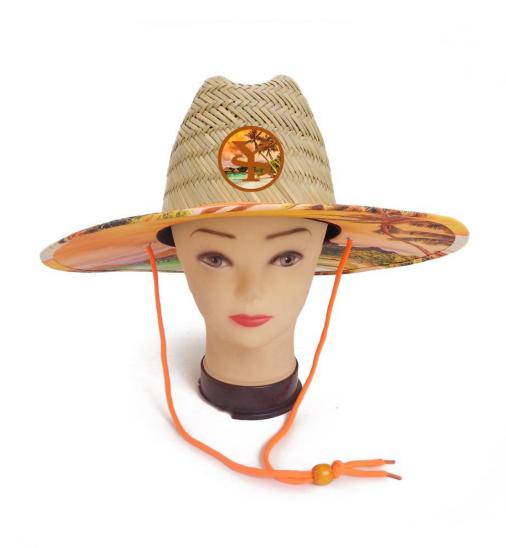

## Island Lifeguard Straw Hat

Shangyi Garment is a professional Island lifeguard straw hat manufacturer in China, We supplier straw hats Flexible MOQ, Full Customization, Reasonable Price, Reliable Quality,Quick Turnaround. We helps retailers, distributors, wholesales and brand owners to customize and manufacture their own straw hats. Contact us for more details of Island lifeguard straw hat!

#### **Product Description**

| Product Name:    | Island lifeguard straw hat                                     |
|------------------|----------------------------------------------------------------|
| Material:        | Hollow straw                                                   |
| Size:            | 56-58cm/58-60cm(one size fits most) / 60-62cm                  |
| Color:           | Natural color                                                  |
| Logo:            | Woven patch/Embroidery patch/woven patch                       |
| Printing         | Sublimation                                                    |
| Hemming:         | Like this picture or customized                                |
| Chin rope:       | Cotton material, black color                                   |
| Usage:           | Fishing, boating, hiking, daily life, surfing, advertising ect |
| Sample time:     | 1-7days                                                        |
| Feature:         | Eco-friendly, UPF 50+                                          |
| OEM ODM Service: | Yes, we are professional lifeguard straw hat manufacturer      |