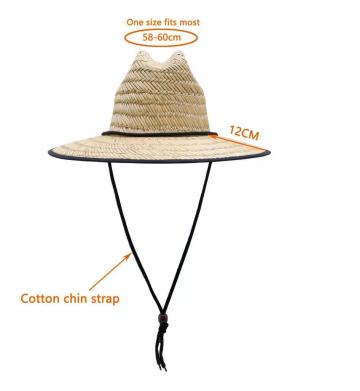

## **COMFORTABLE FIT**

22 inches - 24 inches (56-60cm)about; The Island lifeguard straw hat also has drawstring closure to allow tightening and loosening throughout your adventure.

**CUSTOM SERVICE** 

Shangyi Garment is professional straw hat manufacturer more than 10yeats, we customize and manufacture Island lifeguard straw hats that are worthy of your brand on time, and on budget.

## CUSTOM CHIN STRAP

ADJUSTABLE CHIN CHORD: helps keep the Shangyi Island lifeguard straw hat in place even in wind or when the adventure takes a sudden turn; built for the authentic watermen lifeguard life.

## CUSTOM SIZE

Our straw hat size available:

Toddler: 48-50cm

Kids: 50-52cm, 52-54cm, 54-56cm

Youth:54-56cm

Adult: 56-58cm, 58-60cm, 60-62cm

Suitable for people of all ages, from youth to old age. The Island lifeguard straw hat provides excellent protection, whether you are a man, woman, toddler, kid, or child