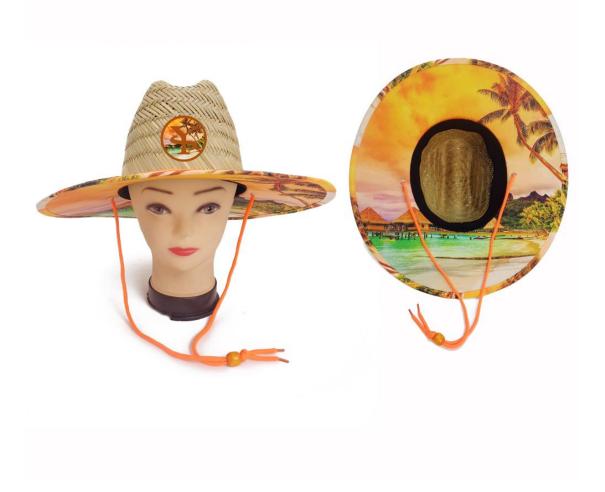

## Island Lifeguard Straw Hat

Shangyi Garment is a professional Island lifeguard straw hat manufacturer in China, We supplier straw hats Flexible MOQ, Full Customization, Reasonable Price, Reliable Quality,Quick Turnaround. We helps retailers, distributors, wholesales and brand owners to customize and manufacture their own straw hats. Contact us for more details of Island lifeguard straw hat!

#### **Product Description**

| Product Name:    | Island lifeguard straw hat                                     |
|------------------|----------------------------------------------------------------|
| Material:        | Hollow straw                                                   |
| Size:            | 56-58cm/58-60cm(one size fits most) / 60-62cm                  |
| Color:           | Natural color                                                  |
| Logo:            | Woven patch/Embroidery patch/woven patch                       |
| Printing         | Sublimation                                                    |
| Hemming:         | Like this picture or customized                                |
| Chin rope:       | Cotton material, black color                                   |
| Usage:           | Fishing, boating, hiking, daily life, surfing, advertising ect |
| Sample time:     | 1-7days                                                        |
| Feature:         | Eco-friendly, UPF 50+                                          |
| OEM ODM Service: | Yes, we are professional lifeguard straw hat manufacturer      |