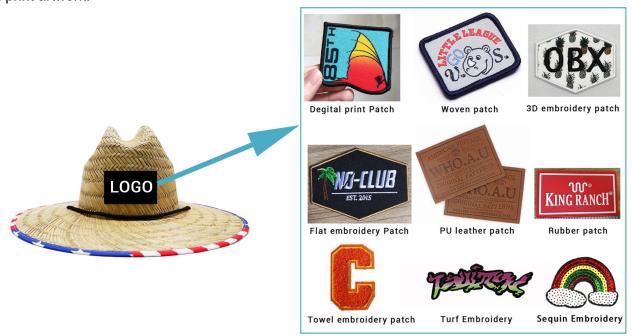

#### CUSTOM LOGO PATCH

We offer multiple logo type on classy hawaii lifeguard straw hat, with a variety of shapes and sizes to customize for your brand, these decor pieces can be the cherry on top for getting your brand front and center. The hat designs will draft you lifeguard straw hat design for you confirm when you send us your logo and print artwork.