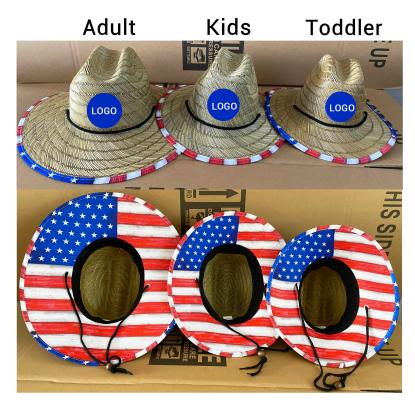

## **CUSTOM SIZE**

Our straw hat size available:

Toddler: 48-50cm

Kids: 50-52cm, 52-54cm, 54-56cm

Youth:54-56cm

Adult: 56-58cm, 58-60cm, 60-62cm

Suitable for people of all ages, from youth to old age. The hawaii lifeguard straw hat provides

excellent protection, whether you are a man, woman, toddler, kid, or child