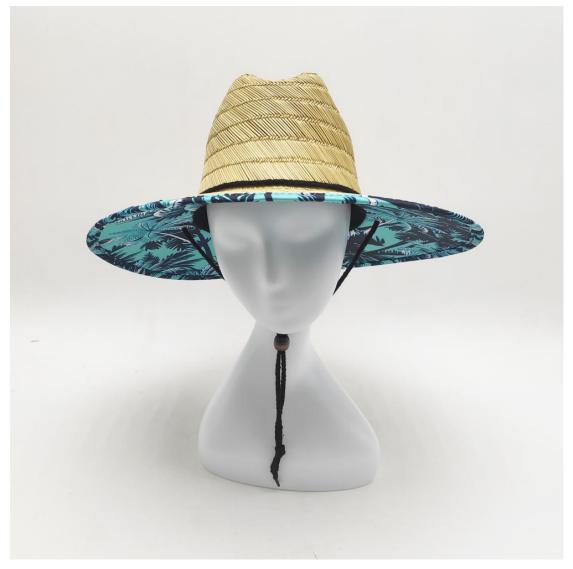

**COMFORTABLE FIT** 

22 inches - 24 inches (56-60cm)about; The hawaii lifeguard straw hat also has drawstring closure to allow tightening and loosening throughout your adventure.

### **CUSTOM CHIN STRAP**

ADJUSTABLE CHIN CHORD: helps keep the Shangyi hawaii lifeguard straw hat in place even in wind or when the adventure takes a sudden turn; built for the authentic watermen lifeguard life.

## **CUSTOM SIZE**

Our straw hat size available:

Toddler: 48-50cm

Kids: 50-52cm, 52-54cm, 54-56cm

Youth:54-56cm

Adult: 56-58cm, 58-60cm, 60-62cm

Suitable for people of all ages, from youth to old age. The hawaii lifeguard straw hat provides