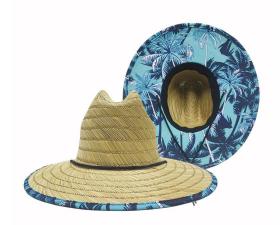

## **Hawaii Lifeguard Straw Hat**

Shangyi Garment is a professional hawaii lifeguard straw hat manufacturer in China, We supplier straw hats Flexible MOQ, Full Customization, Reasonable Price, Reliable Quality,Quick Turnaround. We helps retailers, distributors, wholesales and brand owners to customize and manufacture their own straw hats. Contact us for more details of hawaii lifeguard straw hat!

#### **Product Description**

| Product Description |                                                            |  |  |  |
|---------------------|------------------------------------------------------------|--|--|--|
| Product Name:       | hawaii lifeguard straw hat                                 |  |  |  |
| Material:           | Mat Grass                                                  |  |  |  |
| Size:               | 56-58cm/58-60cm(one size fits most) / 60-62cm              |  |  |  |
| Color:              | Natural color                                              |  |  |  |
| Logo:               | Woven patch                                                |  |  |  |
| Printing            | Sublimation                                                |  |  |  |
| Hemming:            | Like this picture or customized                            |  |  |  |
| Chin rope:          | Cotton material, black color                               |  |  |  |
| Usage:              | Fishing, boating,hiking,daily life,surfing,advertising ect |  |  |  |
| Sample time:        | 1-7days                                                    |  |  |  |
| Feature:            | Eco-friendly, UPF 50+                                      |  |  |  |
| OEM ODM Service:    | Yes, we are professional lifeguard straw hat manufacturer  |  |  |  |

### **CUSTOM UNDER BRIM**

PROTECT YOUR FACE FROM THE SUN: UPF 50+ excellent sun protection, Anti-UV and vented, and under brim outdoor hawaii lifeguard straw hat provide 360 degrees of sun coverage will keep the sun off your face.

### CUSTOM BRIM EDGE

We offer solid color hat brim border, and printed hat brim border. Add surprise and delight details to your lifeguard hat.