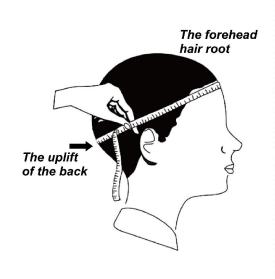

# Please reference below size chart:

| New born         | around 34cm      |
|------------------|------------------|
| 0-3 Months baby  | around 41cm      |
| 3-6 Months baby  | around 44cm      |
| 6-12 Months baby | around 46cm      |
| 1-2 Years kids   | around 48-50cm   |
| 3-6 Years kids   | around 50-52cm   |
| 7-10 Years kids  | around 52-54cm   |
| 10-16 Years kids | around 54-56cm   |
| Adult women      | around 55-58cm   |
| Adult men        | around 57-60cm   |
| Unisex           | around 58/58.5cm |