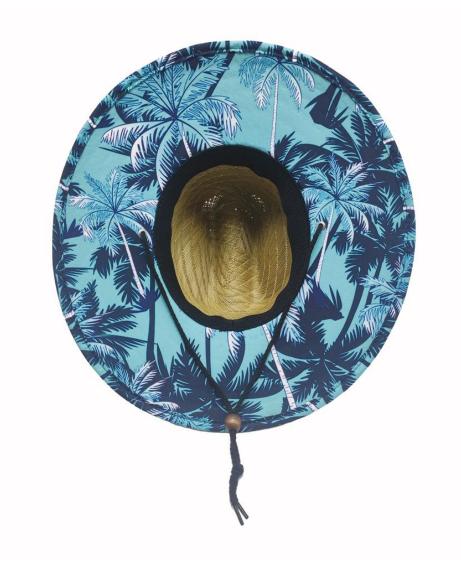

### **CUSTOM UNDER BRIM**

PROTECT YOUR FACE FROM THE SUN: UPF 50+ excellent sun protection, Anti-UV and vented, and under brim outdoor hawaii lifeguard straw hat provide 360 degrees of sun coverage will keep the sun off your face.

### CUSTOM BRIM EDGE

We offer solid color hat brim border, and printed hat brim border. Add surprise and delight details to your lifeguard hat.

## **CUSTOM TOGGLE**

Find the perfect toggle to fit your unique straw hat designs.