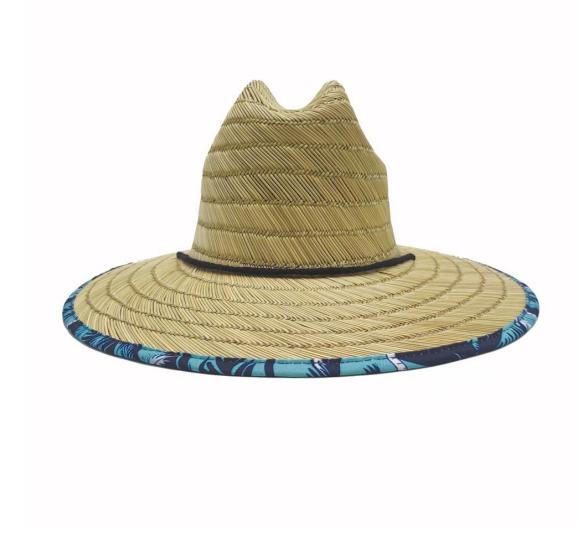

## **Hawaii Lifeguard Straw Hat**

Shangyi Garment is a professional hawaii lifeguard straw hat manufacturer in China, We supplier straw hats Flexible MOQ, Full Customization, Reasonable Price, Reliable Quality,Quick Turnaround. We helps retailers, distributors, wholesales and brand owners to customize and manufacture their own straw hats. Contact us for more details of hawaii lifeguard straw hat!

#### **Product Description**

| Product Description |                                                            |  |  |  |
|---------------------|------------------------------------------------------------|--|--|--|
| Product Name:       | hawaii lifeguard straw hat                                 |  |  |  |
| Material:           | Mat Grass                                                  |  |  |  |
| Size:               | 56-58cm/58-60cm(one size fits most) / 60-62cm              |  |  |  |
| Color:              | Natural color                                              |  |  |  |
| Logo:               | Woven patch                                                |  |  |  |
| Printing            | Sublimation                                                |  |  |  |
| Hemming:            | Like this picture or customized                            |  |  |  |
| Chin rope:          | Cotton material, black color                               |  |  |  |
| Usage:              | Fishing, boating,hiking,daily life,surfing,advertising ect |  |  |  |
| Sample time:        | 1-7days                                                    |  |  |  |
| Feature:            | Eco-friendly, UPF 50+                                      |  |  |  |
| OEM ODM Service:    | Yes, we are professional lifeguard straw hat manufacturer  |  |  |  |

### **CUSTOM MATERIAL**

The lifeguard hat is constructed of 100% natural straw fiber and should not be submerged in water or kept stored where the integrity of the hat crown is compromised

For more straw materials, please contact us!