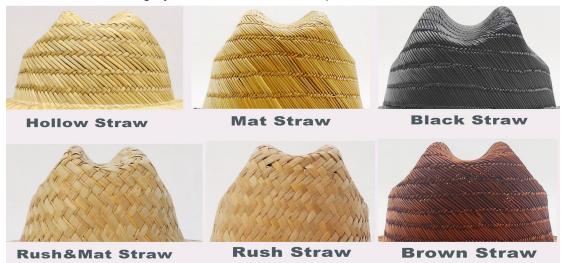

### **CUSTOM MATERIAL**

The lifeguard hat is constructed of 100% natural straw fiber and should not be submerged in water or kept stored where the integrity of the hat crown is compromised

For more straw materials, please contact us!