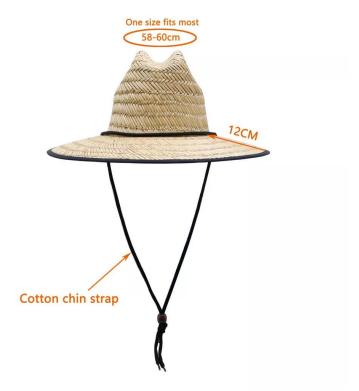

**COMFORTABLE FIT** 

22 inches - 24 inches (56-60cm)about; The hawaii lifeguard straw hat also has drawstring closure to allow tightening and loosening throughout your adventure.

### **CUSTOM CHIN STRAP**

ADJUSTABLE CHIN CHORD: helps keep the Shangyi hawaii lifeguard straw hat in place even in wind or when the adventure takes a sudden turn; built for the authentic watermen lifeguard life.