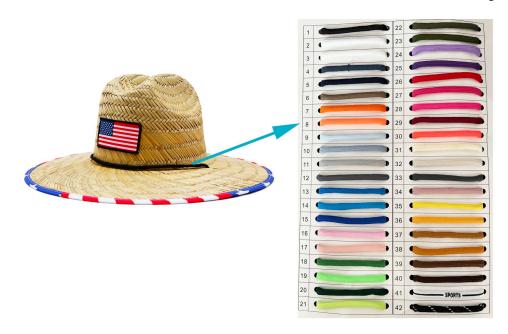

### CUSTOM BRIM EDGE

We offer solid color hat brim border, and printed hat brim border. Add surprise and delight details to your lifeguard hat.