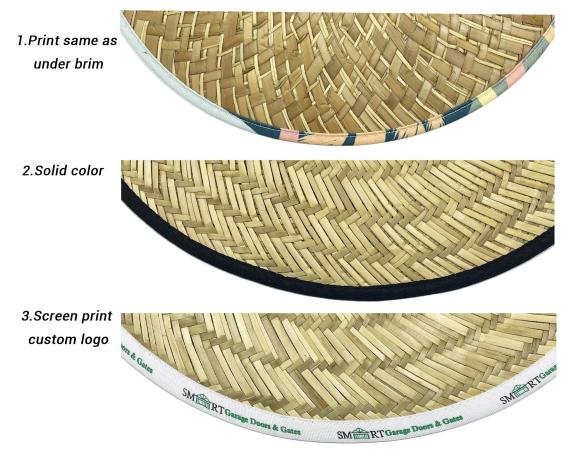

### CUSTOM BRIM EDGE

We offer solid color hat brim border, and printed hat brim border. Add surprise and delight details to your lifeguard hat.