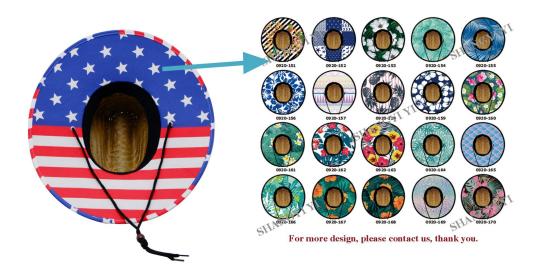

### CUSTOM BRIM EDGE

We offer solid color hat brim border, and printed hat brim border. Add surprise and delight details to your lifeguard hat.