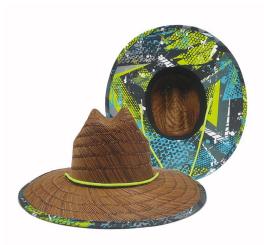

#### Dark Brown Lifeguard Straw Hat

Shangyi Garment is a professional dark brown lifeguard straw hat manufacturer in China, We supplier straw hats Flexible MOQ, Full Customization, Reasonable Price, Reliable Quality,Quick Turnaround. We helps retailers, distributors, wholesales and brand owners to customize and manufacture their own straw hats. Contact us for more details of dark brown lifeguard straw hat!

#### **Product Description**

| Product Name:    | dark brown lifeguard straw hat                                 |  |  |
|------------------|----------------------------------------------------------------|--|--|
| Material:        | Dark brown mat grass                                           |  |  |
| Size:            | 56-58cm/58-60cm(one size fits most) / 60-62cm                  |  |  |
| Color:           | Natural color                                                  |  |  |
| Logo:            | Woven patch                                                    |  |  |
| Printing         | Sublimation                                                    |  |  |
| Hemming:         | Like this picture or customized                                |  |  |
| Chin rope:       | Cotton material, black color                                   |  |  |
| Usage:           | Fishing, boating, hiking, daily life, surfing, advertising ect |  |  |
| Sample time:     | 1-7days                                                        |  |  |
| Feature:         | Eco-friendly, UPF 50+                                          |  |  |
| OEM ODM Service: | Yes, we are professional lifeguard straw hat manufacturer      |  |  |

#### CUSTOM UNDER BRIM

PROTECT YOUR FACE FROM THE SUN: UPF 50+ excellent sun protection, Anti-UV and vented, and under brim outdoor dark brown lifeguard straw hat provide 360 degrees of sun coverage will keep the sun off your face.

# CUSTOM BRIM EDGE We offer solid color hat brim border, and printed hat brim border. Add surprise and delight details to your lifeguard hat.

Tel:+86-13819941653