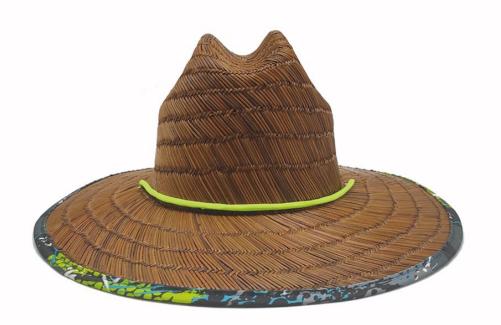

#### Dark Brown Lifeguard Straw Hat

Shangyi Garment is a professional dark brown lifeguard straw hat manufacturer in China, We supplier straw hats Flexible MOQ, Full Customization, Reasonable Price, Reliable Quality,Quick Turnaround. We helps retailers, distributors, wholesales and brand owners to customize and manufacture their own straw hats. Contact us for more details of dark brown lifeguard straw hat!

#### **Product Description**

| Product Name:    | dark brown lifeguard straw hat                                 |  |  |
|------------------|----------------------------------------------------------------|--|--|
| Material:        | Dark brown mat grass                                           |  |  |
| Size:            | 56-58cm/58-60cm(one size fits most) / 60-62cm                  |  |  |
| Color:           | Natural color                                                  |  |  |
| Logo:            | Woven patch                                                    |  |  |
| Printing         | Sublimation                                                    |  |  |
| Hemming:         | Like this picture or customized                                |  |  |
| Chin rope:       | Cotton material, black color                                   |  |  |
| Usage:           | Fishing, boating, hiking, daily life, surfing, advertising ect |  |  |
| Sample time:     | 1-7days                                                        |  |  |
| Feature:         | Eco-friendly, UPF 50+                                          |  |  |
| OEM ODM Service: | Yes, we are professional lifeguard straw hat manufacturer      |  |  |

# CUSTOM CHIN STRAP

ADJUSTABLE CHIN CHORD: helps keep the Shangyi dark brown lifeguard straw hat in place even in wind or when the adventure takes a sudden turn; built for the authentic watermen lifeguard life.