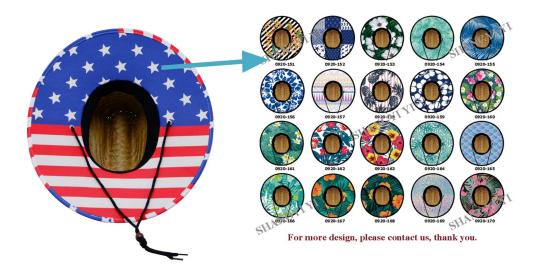

# CUSTOM BRIM EDGE We offer solid color hat brim border, and printed hat brim border. Add surprise and delight details to your lifeguard hat.

Tel:+86-13819941653