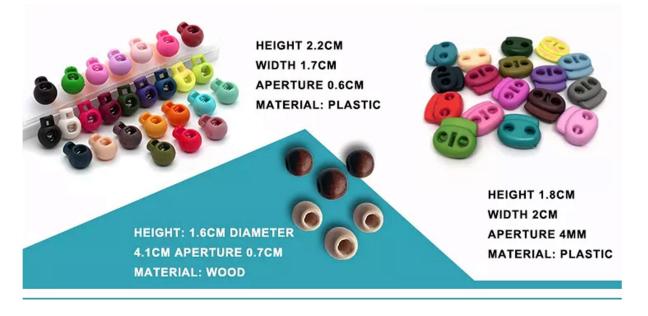

# CUSTOM TOGGLE

Find the perfect toggle to fit your unique straw hat designs.

CUSTOM SIZE Our straw hat size available: Toddler: 48-50cm Kids: 50-52cm, 52-54cm, 54-56cm Youth:54-56cm Adult: 56-58cm, 58-60cm, 60-62cm