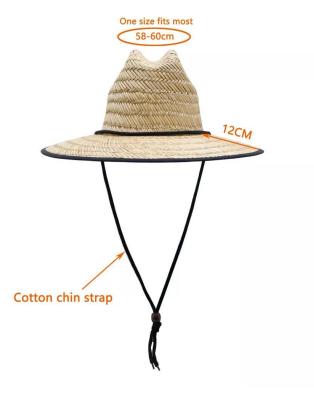

# COMFORTABLE FIT

22 inches - 24 inches (56-60cm)about; The dark brown lifeguard straw hat also has drawstring closure to allow tightening and loosening throughout your adventure.

# CUSTOM CHIN STRAP

ADJUSTABLE CHIN CHORD: helps keep the Shangyi dark brown lifeguard straw hat in place even in wind or when the adventure takes a sudden turn; built for the authentic watermen lifeguard life.