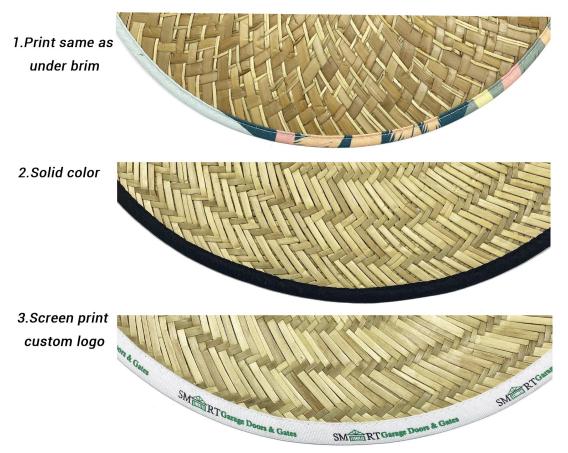

# CUSTOM BRIM EDGE We offer solid color hat brim border, and printed hat brim border. Add surprise and delight details to your lifeguard hat.

Tel:+86-13819941653