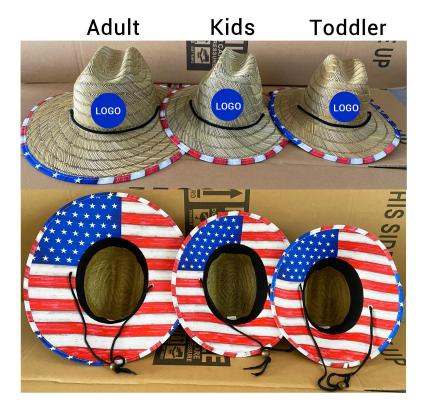

# CUSTOM TOGGLE

Find the perfect toggle to fit your unique straw hat designs.

CUSTOM SIZE Our straw hat size available: Toddler: 48-50cm Kids: 50-52cm, 52-54cm, 54-56cm Youth:54-56cm Adult: 56-58cm, 58-60cm, 60-62cm

Suitable for people of all ages, from youth to old age. The dark brown lifeguard straw hat provides excellent protection, whether you are a man, woman, toddler, kid, or child

Please reference below size chart:

| New born         | around 34cm      |
|------------------|------------------|
| 0-3 Months baby  | around 41cm      |
| 3-6 Months baby  | around 44cm      |
| 6-12 Months baby | around 46cm      |
| 1-2 Years kids   | around 48-50cm   |
| 3-6 Years kids   | around 50-52cm   |
| 7-10 Years kids  | around 52-54cm   |
| 10-16 Years kids | around 54-56cm   |
| Adult women      | around 55-58cm   |
| Adult men        | around 57-60cm   |
| Unisex           | around 58/58.5cm |