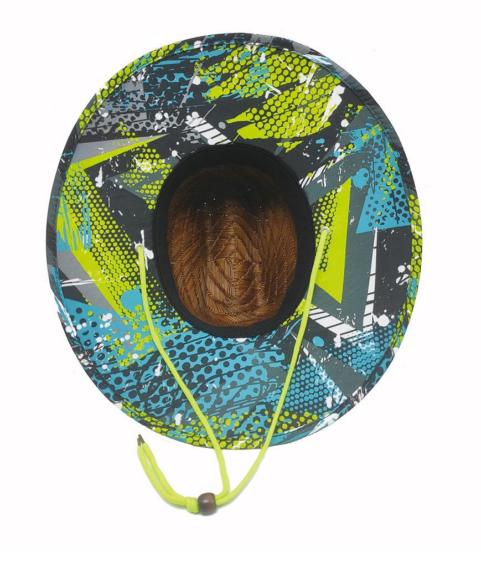

### CUSTOM LOGO PATCH

We offer multiple logo type on classy dark brown lifeguard straw hat, with a variety of shapes and sizes to customize for your brand, these decor pieces can be the cherry on top for getting your brand front and center. The hat designs will draft you lifeguard straw hat design for you confirm when you send us your logo and print artwork.

# CUSTOM BRIM EDGE We offer solid color hat brim border, and printed hat brim border. Add surprise and delight details to your lifeguard hat.

Tel:+86-13819941653

# CUSTOM TOGGLE

Find the perfect toggle to fit your unique straw hat designs.

CUSTOM SIZE Our straw hat size available: Toddler: 48-50cm Kids: 50-52cm, 52-54cm, 54-56cm Youth:54-56cm Adult: 56-58cm, 58-60cm, 60-62cm