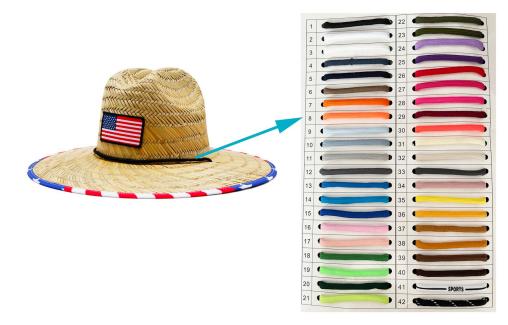

# CUSTOM BRIM EDGE We offer solid color hat brim border, and printed hat brim border. Add surprise and delight details to your lifeguard hat.

Tel:+86-13819941653