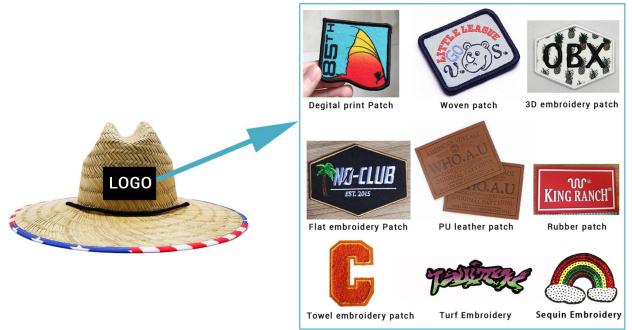

### CUSTOM LOGO PATCH

We offer multiple logo type on classy dark brown lifeguard straw hat, with a variety of shapes and sizes to customize for your brand, these decor pieces can be the cherry on top for getting your brand front and center. The hat designs will draft you lifeguard straw hat design for you confirm when you send us your logo and print artwork.