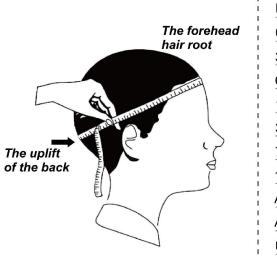

Suitable for people of all ages, from youth to old age. The dark brown lifeguard straw hat provides excellent protection, whether you are a man, woman, toddler, kid, or child

Please reference below size chart:

| New born         | around 34cm      |
|------------------|------------------|
| 0-3 Months baby  | around 41cm      |
| 3-6 Months baby  | around 44cm      |
| 6-12 Months baby | around 46cm      |
| 1-2 Years kids   | around 48-50cm   |
| 3-6 Years kids   | around 50-52cm   |
| 7-10 Years kids  | around 52-54cm   |
| 10-16 Years kids | around 54-56cm   |
| Adult women      | around 55-58cm   |
| Adult men        | around 57-60cm   |
| Unisex           | around 58/58.5cm |