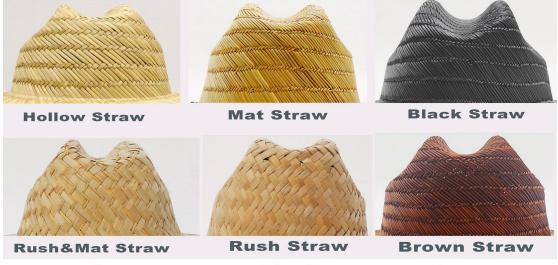

## CUSTOM MATERIAL

The lifeguard hat is constructed of 100% natural straw fiber and should not be submerged in water or kept stored where the integrity of the hat crown is compromised