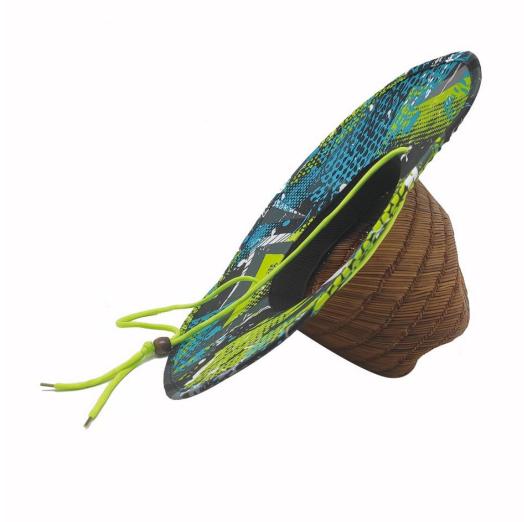

# CUSTOM CHIN STRAP

ADJUSTABLE CHIN CHORD: helps keep the Shangyi dark brown lifeguard straw hat in place even in wind or when the adventure takes a sudden turn; built for the authentic watermen lifeguard life.

# CUSTOM TOGGLE

Find the perfect toggle to fit your unique straw hat designs.

CUSTOM SIZE Our straw hat size available: Toddler: 48-50cm Kids: 50-52cm, 52-54cm, 54-56cm Youth:54-56cm Adult: 56-58cm, 58-60cm, 60-62cm