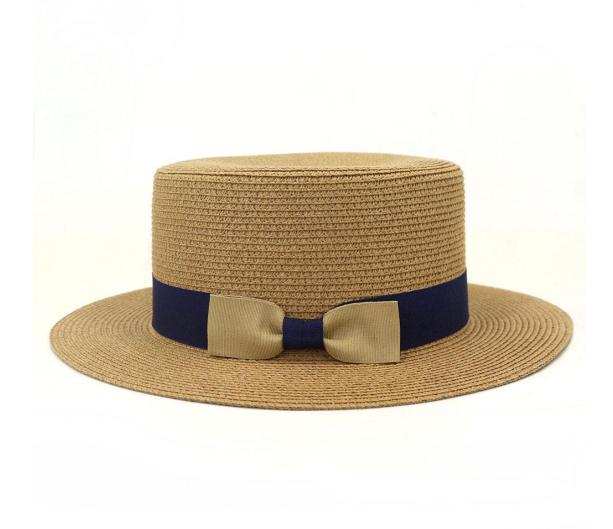

#### **Custom Logo Straw Boater Hat**

Shangyi Garment is a professional Custom logo straw boater hat manufacturer in China, We supplier straw hats Flexible MOQ, Full Customization, Reasonable Price, Reliable Quality,Quick Turnaround. We helps retailers, distributors, wholesales and brand owners to customize and manufacture their own straw hats. Contact us for more details of Custom logo straw boater hat!

#### **Product Description**

| Product Name:    | Custom logo straw boater hat                               |  |  |
|------------------|------------------------------------------------------------|--|--|
| Material:        | Paper straw                                                |  |  |
| Size:            | 58cm                                                       |  |  |
| Color:           | Black, White, Brown, Beige, ect.                           |  |  |
| Logo:            | Embroidery/Woven patch/embroidery patch/leather patch ect. |  |  |
| Printing         | Sublimation/Screen print/Heat-transfer print               |  |  |
| Hemming:         | Like this picture or customized                            |  |  |
| Chin rope:       | Cotton material, black color                               |  |  |
| Usage:           | Fishing, boating,hiking,daily life,surfing,advertising ect |  |  |
| Sample time:     | 1-7days                                                    |  |  |
| Feature:         | Eco-friendly                                               |  |  |
| OEM ODM Service: | Yes, we are professional straw hat manufacturer            |  |  |