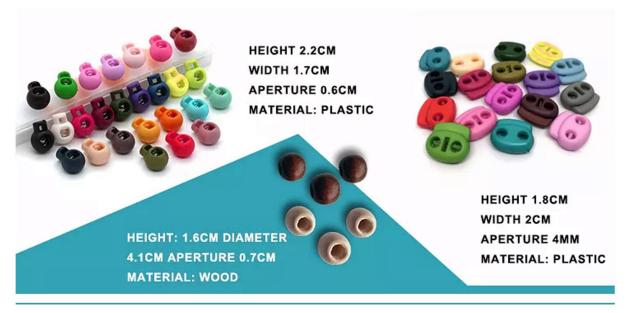

### **CUSTOM TOGGLE**

Find the perfect toggle to fit your unique straw hat designs.