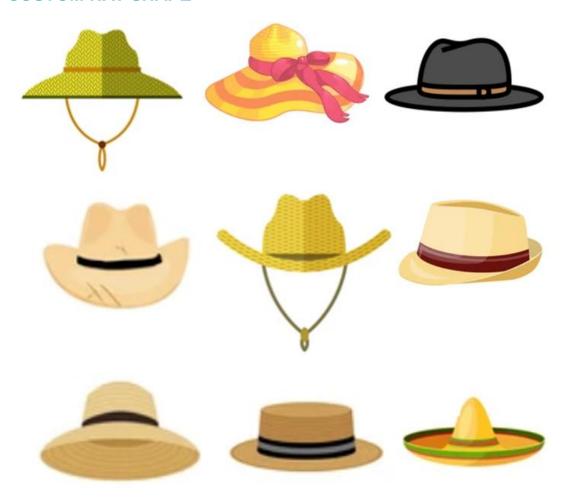

has drawstring closure to allow tightening and loosening throughout your adventure.





Weight: 135 g











# **CUSTOM SERVICE**

Shangyi Garment is professional straw hat manufacturer more than 10 years, we customize and manufacturer Custom logo straw boater hat that are worthy of your brand on time, and on budget.

| MOQ    | Production | Sampling | Graphics | Pricing |
|--------|------------|----------|----------|---------|
| 25 pcs | 7-30days   | 5-7days  | 1day     | 1day    |

#### **CUSTOM MATERIAL**

The straw hat is constructed of 100% paper straw and should not be submerged in water or kept stored where the integrity of the hat crown is compromised

Colors & Straw woven









# **Natural straw**



## Paper cloth













# Paper braid





### **CUSTOM HAT SHAPE**



#### **CUSTOM LOGO PATCH**

We offer multiple logo type on quality Custom logo straw boater hat , with a variety of shapes and sizes to customize for your brand, these decor pieces can be the cherry on top for getting your brand front and center. The hat designs will draft you straw hat design for you confirm when you send us your logo and print artwork.





#### **CUSTOM UNDER BRIM**

PROTECT YOUR FACE FROM THE SUN: UPF 50+ excellent sun protection, Anti-UV and vented, and under brim newest Custom logo straw boater hat provide 360 degrees of sun coverage will keep the sun off your face.



#### **CUSTOM BRIM EDGE**

We offer solid color hat brim border, and printed hat brim border. Add surprise and delight details to your Custom logo straw boater hat.





#### **CUSTOM CHIN STRAP**

A