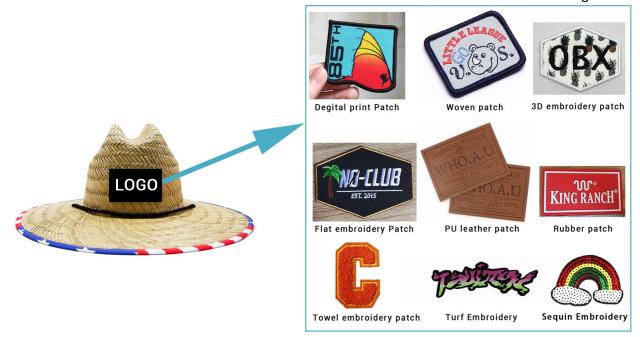

#### **CUSTOM LOGO PATCH**

We offer multiple logo type on quality Custom logo straw boater hat , with a variety of shapes and sizes to customize for your brand, these decor pieces can be the cherry on top for getting your brand front and center. The hat designs will draft you straw hat design for you confirm when you send us your logo and print artwork.