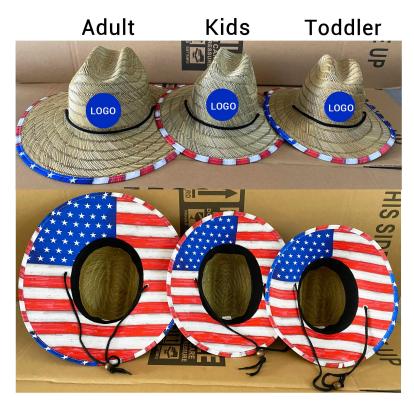

#### **CUSTOM SIZE**

Our straw hat size available:

Toddler: 48-50cm

Kids: 50-52cm, 52-54cm, 54-56cm

Youth:54-56cm

Adult: 56-58cm, 58-60cm, 60-62cm

Suitable for people of all ages, from youth to old age. The Custom logo straw boater hat provides excellent protection, whether you are a man, woman, toddler, kid, or child

### Please reference below size chart:

| New born         | around 34cm      |
|------------------|------------------|
| 0-3 Months baby  | around 41cm      |
| 3-6 Months baby  | around 44cm      |
| 6-12 Months baby | around 46cm      |
| 1-2 Years kids   | around 48-50cm   |
| 3-6 Years kids   | around 50-52cm   |
| 7-10 Years kids  | around 52-54cm   |
| 10-16 Years kids | around 54-56cm   |
| Adult women      | around 55-58cm   |
| Adult men        | around 57-60cm   |
| Unisex           | around 58/58.5cm |