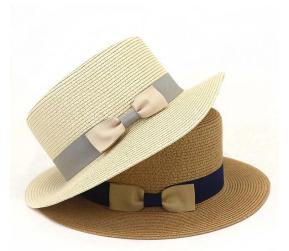

#### **Custom Logo Straw Boater Hat**

Shangyi Garment is a professional Custom logo straw boater hat manufacturer in China, We supplier straw hats Flexible MOQ, Full Customization, Reasonable Price, Reliable Quality,Quick Turnaround. We helps retailers, distributors, wholesales and brand owners to customize and manufacture their own straw hats. Contact us for more details of Custom logo straw boater hat!

#### **Product Description**

| Product Name:    | Custom logo straw boater hat                               |  |  |
|------------------|------------------------------------------------------------|--|--|
| Material:        | Paper straw                                                |  |  |
| Size:            | 58cm                                                       |  |  |
| Color:           | Black, White, Brown, Beige, ect.                           |  |  |
| Logo:            | Embroidery/Woven patch/embroidery patch/leather patch ect. |  |  |
| Printing         | Sublimation/Screen print/Heat-transfer print               |  |  |
| Hemming:         | Like this picture or customized                            |  |  |
| Chin rope:       | Cotton material, black color                               |  |  |
| Usage:           | Fishing, boating,hiking,daily life,surfing,advertising ect |  |  |
| Sample time:     | 1-7days                                                    |  |  |
| Feature:         | Eco-friendly                                               |  |  |
| OEM ODM Service: | Yes, we are professional straw hat manufacturer            |  |  |