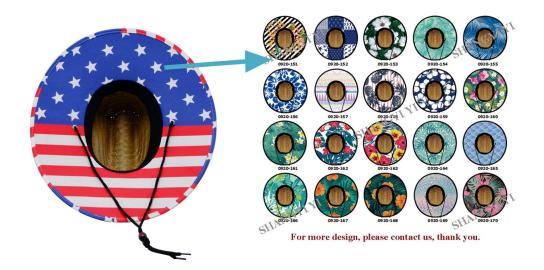

#### **CUSTOM LOGO PATCH**

We offer multiple logo type on quality Custom logo straw boater hat , with a variety of shapes and sizes to customize for your brand, these decor pieces can be the cherry on top for getting your brand front and center. The hat designs will draft you straw hat design for you confirm when you send us your logo and print artwork.