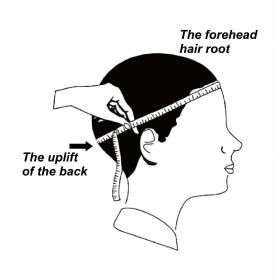

#### **CUSTOM SIZE**

Our straw hat size available:

Toddler: 48-50cm

Kids: 50-52cm, 52-54cm, 54-56cm

Youth:54-56cm

Adult: 56-58cm, 58-60cm, 60-62cm

Suitable for people of all ages, from youth to old age. The Custom logo straw boater hat provides excellent protection, whether you are a man, woman, toddler, kid, or child

### Please reference below size chart:

| New born         | around 34cm      |
|------------------|------------------|
| 0-3 Months baby  | around 41cm      |
| 3-6 Months baby  | around 44cm      |
| 6-12 Months baby | around 46cm      |
| 1-2 Years kids   | around 48-50cm   |
| 3-6 Years kids   | around 50-52cm   |
| 7-10 Years kids  | around 52-54cm   |
| 10-16 Years kids | around 54-56cm   |
| Adult women      | around 55-58cm   |
| Adult men        | around 57-60cm   |
| Unisex           | around 58/58.5cm |