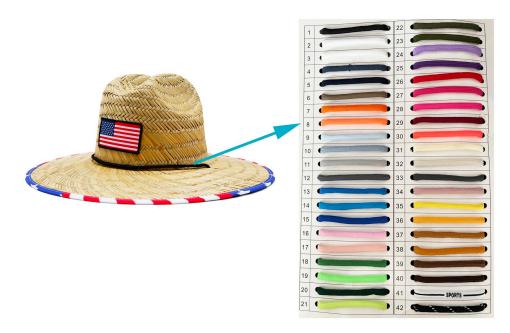

#### **CUSTOM BRIM EDGE**

We offer solid color hat brim border, and printed hat brim border. Add surprise and delight details to your Custom logo straw boater hat.