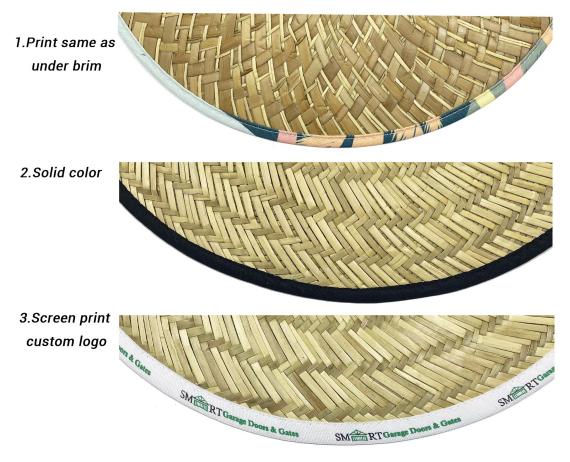

#### **CUSTOM BRIM EDGE**

We offer solid color hat brim border, and printed hat brim border. Add surprise and delight details to your Custom logo straw boater hat.