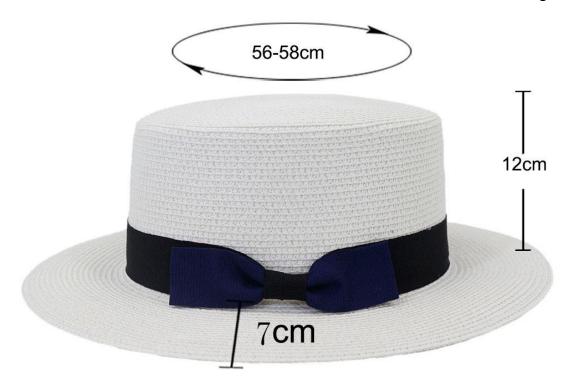

#### **COMFORTABLE FIT**

23 inches (58cm)about; The fashion Custom logo straw boater hat also has drawstring closure to allow tightening and loosening throughout your adventure.

Weight: 135 g

#### **CUSTOM SIZE**

Our straw hat size available:

Toddler: 48-50cm

Kids: 50-52cm, 52-54cm, 54-56cm

Youth:54-56cm

Adult: 56-58cm, 58-60cm, 60-62cm

Suitable for people of all ages, from youth to old age. The Custom logo straw boater hat provides excellent protection, whether you are a man, woman, toddler, kid, or child

### Please reference below size chart:

| New born         | around 34cm      |
|------------------|------------------|
| 0-3 Months baby  | around 41cm      |
| 3-6 Months baby  | around 44cm      |
| 6-12 Months baby | around 46cm      |
| 1-2 Years kids   | around 48-50cm   |
| 3-6 Years kids   | around 50-52cm   |
| 7-10 Years kids  | around 52-54cm   |
| 10-16 Years kids | around 54-56cm   |
| Adult women      | around 55-58cm   |
| Adult men        | around 57-60cm   |
| Unisex           | around 58/58.5cm |