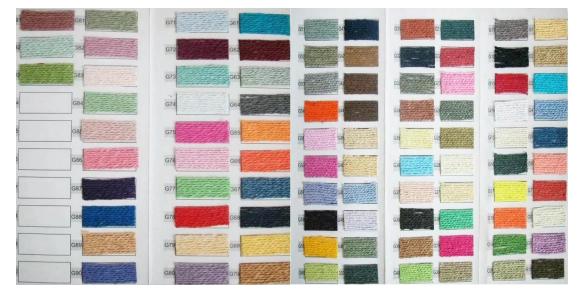

#### **Product Description**

| Product Name:    | Colorful bamboo sombrero                                   |
|------------------|------------------------------------------------------------|
| Material:        | Bamboo                                                     |
| Size:            | 58cm                                                       |
| Color:           | Black, White, Brown, Beige, ect.                           |
| Logo:            | Embroidery/Woven patch/embroidery patch/leather patch ect. |
| Printing         | Sublimation/Screen print/Heat-transfer print               |
| Hemming:         | Like this picture or customized                            |
| Chin rope:       | Cotton material, black color                               |
| Usage:           | Fishing, boating,hiking,daily life,surfing,advertising ect |
| Sample time:     | 1-7days                                                    |
| Feature:         | Eco-friendly                                               |
| OEM ODM Service: | Yes, we are professional straw hat manufacturer            |

#### **CUSTOM MATERIAL**

The straw hat is constructed of 100% paper straw and should not be submerged in water or kept stored where the integrity of the hat crown is compromised

Colors & Straw woven

Email:Shangyi01@topclothing.net