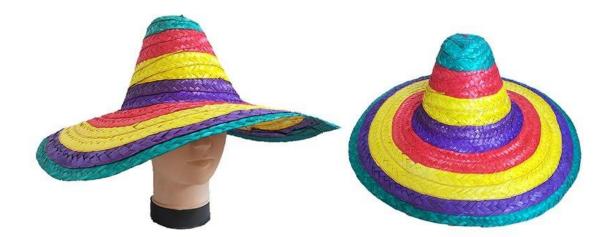

#### **CUSTOM MATERIAL**

The straw hat is constructed of 100% paper straw and should not be submerged in water or kept stored where the integrity of the hat crown is compromised

Colors & Straw woven

Email:Shangyi01@topclothing.net