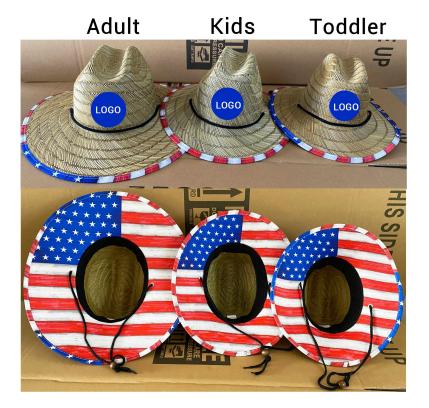

#### **CUSTOM SIZE**

Our straw hat size available: Toddler: 48-50cm Kids: 50-52cm, 52-54cm, 54-56cm Youth:54-56cm Adult: 56-58cm, 58-60cm, 60-62cm

Suitable for people of all ages, from youth to old age. The Colorful bamboo sombrero provides excellent protection, whether you are a man, woman, toddler, kid, or child