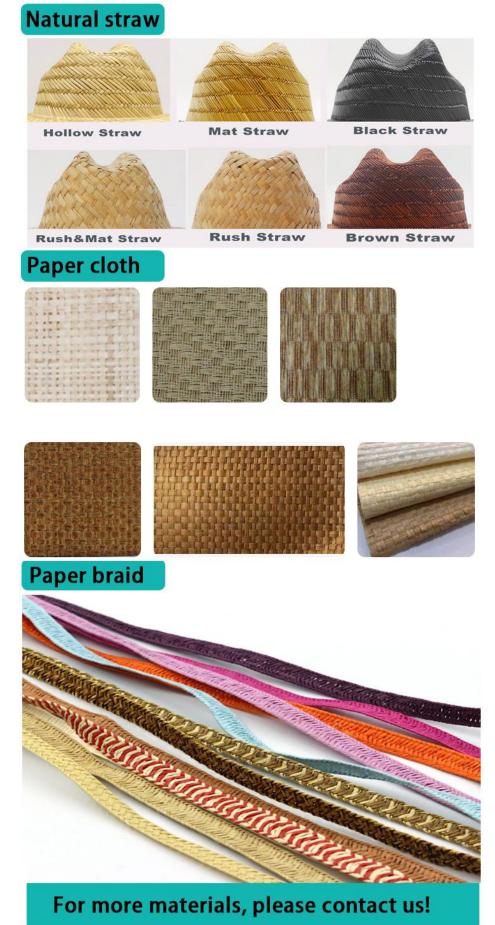

#### **CUSTOM MATERIAL**

The straw hat is constructed of 100% paper straw and should not be submerged in water or kept stored where the integrity of the hat crown is compromised

Colors & Straw woven

Email:Shangyi01@topclothing.net