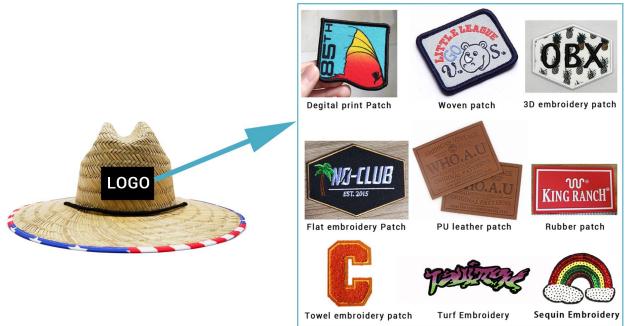

#### **CUSTOM LOGO PATCH**

We offer multiple logo type on quality Colorful bamboo sombrero , with a variety of shapes and sizes to customize for your brand, these decor pieces can be the cherry on top for getting your brand front and center. The hat designs will draft you straw hat design for you confirm when you send us your logo and print artwork.