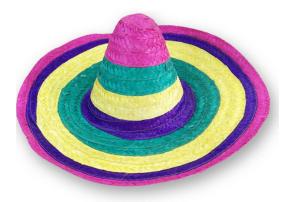

#### Colorful Bamboo Sombrero

Shangyi Garment is a professional Colorful bamboo sombrero manufacturer in China, We supplier straw hats Flexible MOQ, Full Customization, Reasonable Price, Reliable Quality,Quick Turnaround. We helps retailers, distributors, wholesales and brand owners to customize and manufacture their own straw hats. Contact us for more details of Colorful bamboo sombrero!

#### **Product Description**

| Product Name:    | Colorful bamboo sombrero                                   |
|------------------|------------------------------------------------------------|
| Material:        | Bamboo                                                     |
| Size:            | 58cm                                                       |
| Color:           | Black, White, Brown, Beige, ect.                           |
| Logo:            | Embroidery/Woven patch/embroidery patch/leather patch ect. |
| Printing         | Sublimation/Screen print/Heat-transfer print               |
| Hemming:         | Like this picture or customized                            |
| Chin rope:       | Cotton material, black color                               |
| Usage:           | Fishing, boating,hiking,daily life,surfing,advertising ect |
| Sample time:     | 1-7days                                                    |
| Feature:         | Eco-friendly                                               |
| OEM ODM Service: | Yes, we are professional straw hat manufacturer            |