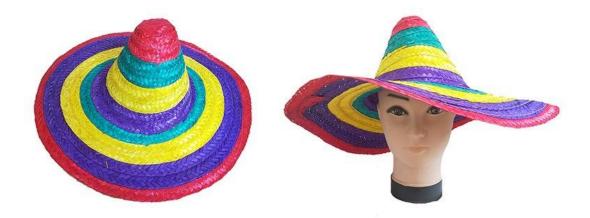

#### Colorful Bamboo Sombrero

Shangyi Garment is a professional Colorful bamboo sombrero manufacturer in China, We supplier straw hats Flexible MOQ, Full Customization, Reasonable Price, Reliable Quality,Quick Turnaround. We helps retailers, distributors, wholesales and brand owners to customize and manufacture their own straw hats. Contact us for more details of Colorful bamboo sombrero!

#### **Product Description**

| Product Name:    | Colorful bamboo sombrero                                   |
|------------------|------------------------------------------------------------|
| Material:        | Bamboo                                                     |
| Size:            | 58cm                                                       |
| Color:           | Black, White, Brown, Beige, ect.                           |
| Logo:            | Embroidery/Woven patch/embroidery patch/leather patch ect. |
| Printing         | Sublimation/Screen print/Heat-transfer print               |
| Hemming:         | Like this picture or customized                            |
| Chin rope:       | Cotton material, black color                               |
| Usage:           | Fishing, boating,hiking,daily life,surfing,advertising ect |
| Sample time:     | 1-7days                                                    |
| Feature:         | Eco-friendly                                               |
| OEM ODM Service: | Yes, we are professional straw hat manufacturer            |

## COMFORTABLE FIT

23 inches (58cm)about; The fashion Colorful bamboo sombrero also has drawstring closure to allow tightening and loosening throughout your adventure.