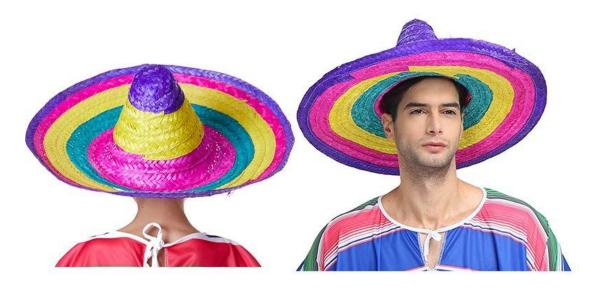

#### **CUSTOM SIZE**

Our straw hat size available: Toddler: 48-50cm Kids: 50-52cm, 52-54cm, 54-56cm Youth:54-56cm Adult: 56-58cm, 58-60cm, 60-62cm

Suitable for people of all ages, from youth to old age. The Colorful bamboo sombrero provides excellent protection, whether you are a man, woman, toddler, kid, or child

Please reference below size chart:

| New born         | around 34cm      |
|------------------|------------------|
| 0-3 Months baby  | around 41cm      |
| 3-6 Months baby  | around 44cm      |
| 6-12 Months baby | around 46cm      |
| 1-2 Years kids   | around 48-50cm   |
| 3-6 Years kids   | around 50-52cm   |
| 7-10 Years kids  | around 52-54cm   |
| 10-16 Years kids | around 54-56cm   |
| Adult women      | around 55-58cm   |
| Adult men        | around 57-60cm   |
| Unisex           | around 58/58.5cm |
|                  |                  |