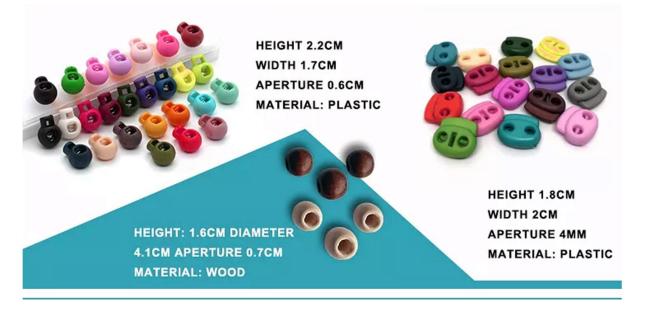

## **CUSTOM TOGGLE**

Find the perfect toggle to fit your unique straw hat designs.