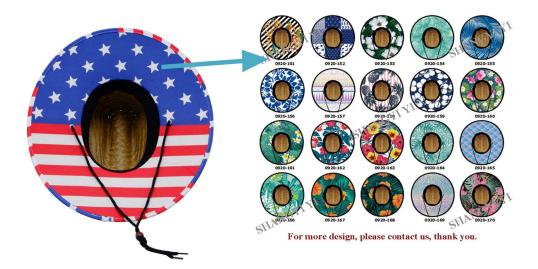

#### **CUSTOM BRIM EDGE**

We offer solid color hat brim border, and printed hat brim border. Add surprise and delight details to your Colorful bamboo sombrero.