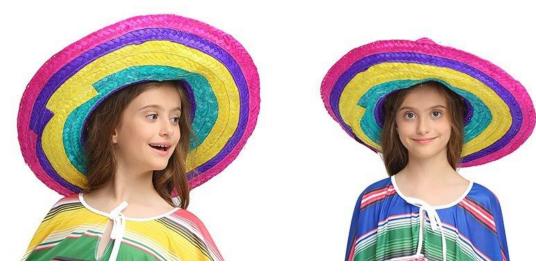

#### **CUSTOM SIZE**

Our straw hat size available: Toddler: 48-50cm Kids: 50-52cm, 52-54cm, 54-56cm Youth:54-56cm Adult: 56-58cm, 58-60cm, 60-62cm

Suitable for people of all ages, from youth to old age. The Colorful bamboo sombrero provides excellent protection, whether you are a man, woman, toddler, kid, or child

Please reference below size chart:

| New born         | around 34cm      |
|------------------|------------------|
| 0-3 Months baby  | around 41cm      |
| 3-6 Months baby  | around 44cm      |
| 6-12 Months baby | around 46cm      |
| 1-2 Years kids   | around 48-50cm   |
| 3-6 Years kids   | around 50-52cm   |
| 7-10 Years kids  | around 52-54cm   |
| 10-16 Years kids | around 54-56cm   |
| Adult women      | around 55-58cm   |
| Adult men        | around 57-60cm   |
| Unisex           | around 58/58.5cm |
|                  |                  |