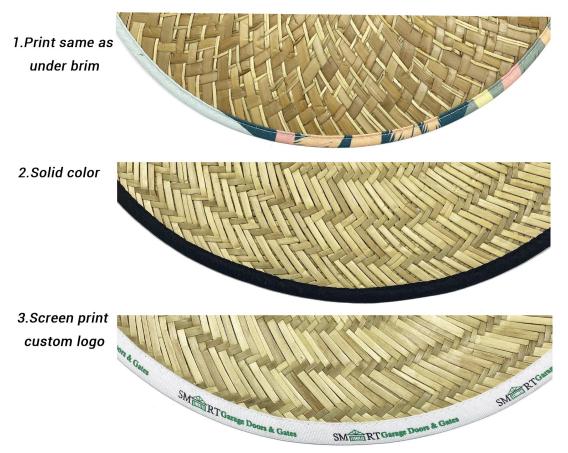

#### **CUSTOM BRIM EDGE**

We offer solid color hat brim border, and printed hat brim border. Add surprise and delight details to your Colorful bamboo sombrero.