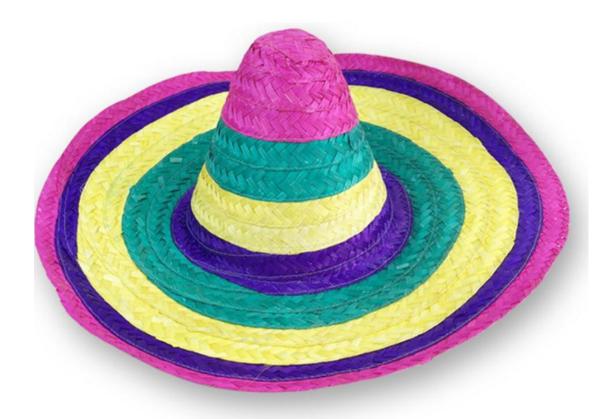

#### **CUSTOM MATERIAL**

The straw hat is constructed of 100% paper straw and should not be submerged in water or kept stored where the integrity of the hat crown is compromised

Colors & Straw woven

Email:Shangyi01@topclothing.net