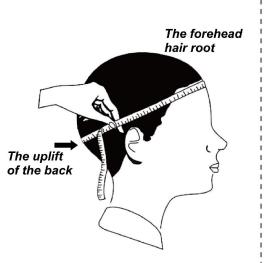

#### **CUSTOM SIZE**

Our straw hat size available: Toddler: 48-50cm Kids: 50-52cm, 52-54cm, 54-56cm Youth:54-56cm Adult: 56-58cm, 58-60cm, 60-62cm

Suitable for people of all ages, from youth to old age. The Colorful bamboo sombrero provides excellent protection, whether you are a man, woman, toddler, kid, or child

Please reference below size chart:

| New born         | around 34cm      |
|------------------|------------------|
| 0-3 Months baby  | around 41cm      |
| 3-6 Months baby  | around 44cm      |
| 6-12 Months baby | around 46cm      |
| 1-2 Years kids   | around 48-50cm   |
| 3-6 Years kids   | around 50-52cm   |
| 7-10 Years kids  | around 52-54cm   |
| 10-16 Years kids | around 54-56cm   |
| Adult women      | around 55-58cm   |
| Adult men        | around 57-60cm   |
| Unisex           | around 58/58.5cm |
|                  |                  |