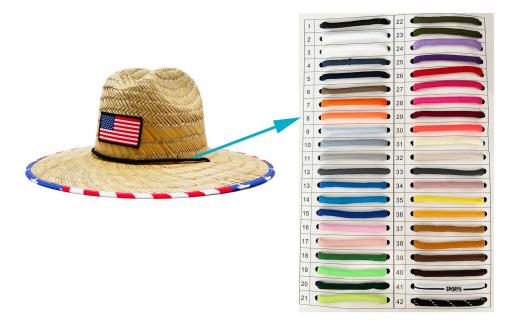

#### **CUSTOM MATERIAL**

The straw hat is constructed of 100% paper straw and should not be submerged in water or kept stored where the integrity of the hat crown is compromised

Colors & Straw woven

Email:Shangyi01@topclothing.net

#### **CUSTOM BRIM EDGE**

We offer solid color hat brim border, and printed hat brim border. Add surprise and delight details to your Colorful bamboo sombrero.