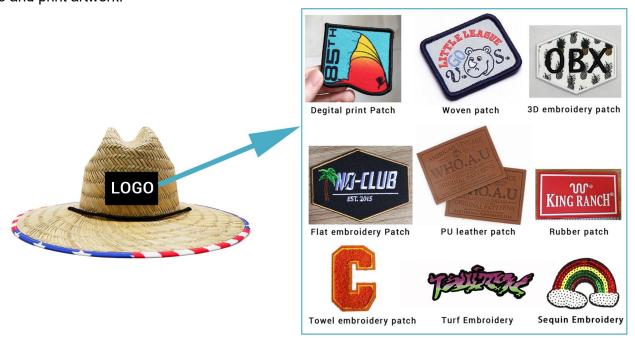

#### CUSTOM LOGO PATCH

We offer multiple logo type on classy 100% natural grass lifeguard straw hat, with a variety of shapes and sizes to customize for your brand, these decor pieces can be the cherry on top for getting your brand front and center. The hat designs will draft you lifeguard straw hat design for you confirm when you send us your logo and print artwork.