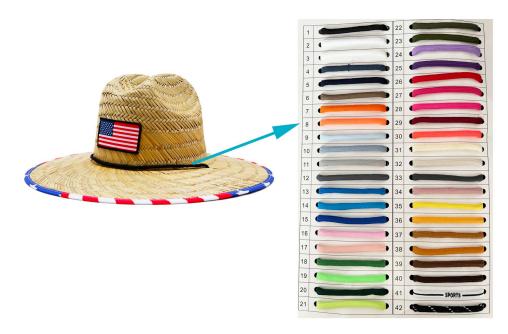

#### **CUSTOM BRIM EDGE**

We offer solid color hat brim border, and printed hat brim border. Add surprise and delight details to your lifeguard hat.