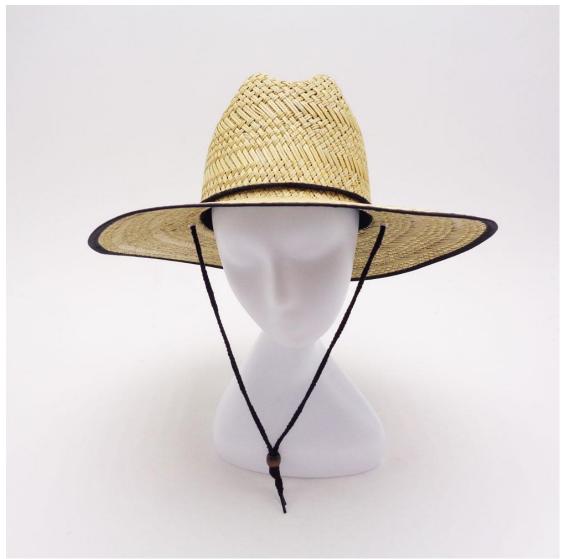

### **CUSTOM CHIN STRAP**

ADJUSTABLE CHIN CHORD: helps keep the Shangyi 100% natural grass lifeguard straw hat in place even in wind or when the adventure takes a sudden turn; built for the authentic watermen lifeguard life.

COMFORTABLE FIT

22 inches - 24 inches (56-60cm)about; The 100% natural grass lifeguard straw hat also has drawstring closure to allow tightening and loosening throughout your adventure.