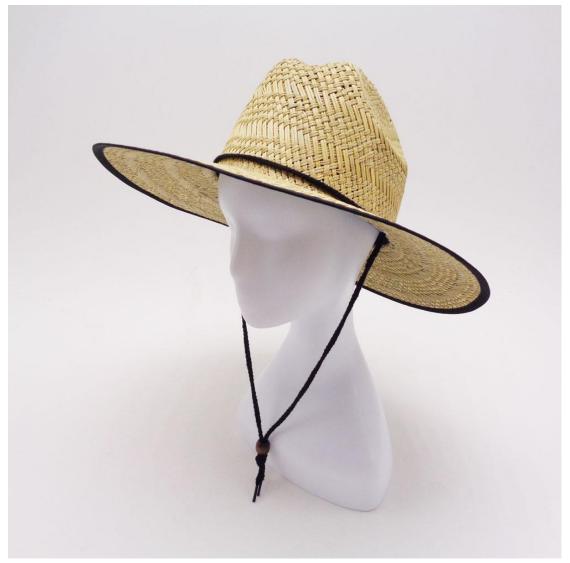

#### **CUSTOM UNDER BRIM**

PROTECT YOUR FACE FROM THE SUN: UPF 50+ excellent sun protection, Anti-UV and vented, and under brim outdoor 100% natural grass lifeguard straw hat provide 360 degrees of sun coverage will keep the sun off your face.

#### **CUSTOM BRIM EDGE**

We offer solid color hat brim border, and printed hat brim border. Add surprise and delight details to your lifeguard hat.