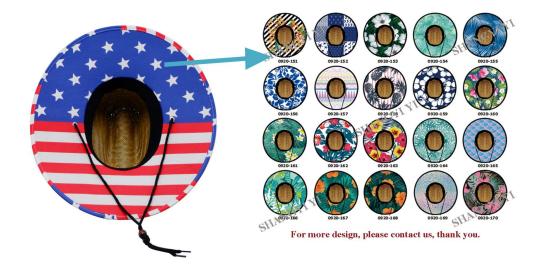

#### **CUSTOM BRIM EDGE**

We offer solid color hat brim border, and printed hat brim border. Add surprise and delight details to your lifeguard hat.