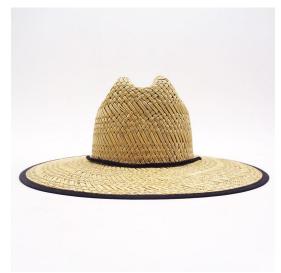

## 100% Natural Grass Lifeguard Straw Hat

Shangyi Garment is a professional 100% natural grass lifeguard straw hat manufacturer in China, We supplier straw hats Flexible MOQ, Full Customization, Reasonable Price, Reliable Quality,Quick Turnaround. We helps retailers, distributors, wholesales and brand owners to customize and manufacture their own straw hats. Contact us for more details of 100% natural grass lifeguard straw hat!

#### **Product Description**

| Product Name:    | 100% natural grass lifeguard straw hat                     |  |  |
|------------------|------------------------------------------------------------|--|--|
| Material:        | Mat Grass                                                  |  |  |
| Size:            | 56-58cm/58-60cm(one size fits most) / 60-62cm              |  |  |
| Color:           | Natural color                                              |  |  |
| Logo:            | Woven patch                                                |  |  |
| Printing         | Sublimation                                                |  |  |
| Hemming:         | Like this picture or customized                            |  |  |
| Chin rope:       | Cotton material, black color                               |  |  |
| Usage:           | Fishing, boating,hiking,daily life,surfing,advertising ect |  |  |
| Sample time:     | 1-7days                                                    |  |  |
| Feature:         | Eco-friendly, UPF 50+                                      |  |  |
| OEM ODM Service: | Yes, we are professional lifeguard straw hat manufacturer  |  |  |