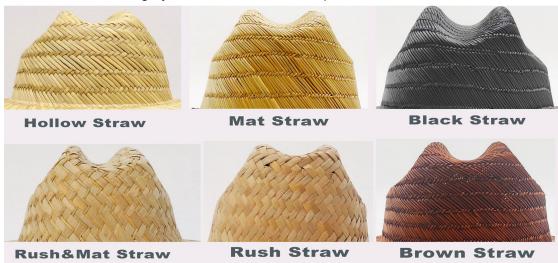

### **CUSTOM MATERIAL**

The lifeguard hat is constructed of 100% natural straw fiber and should not be submerged in water or kept stored where the integrity of the hat crown is compromised

For more straw materials, please contact us!