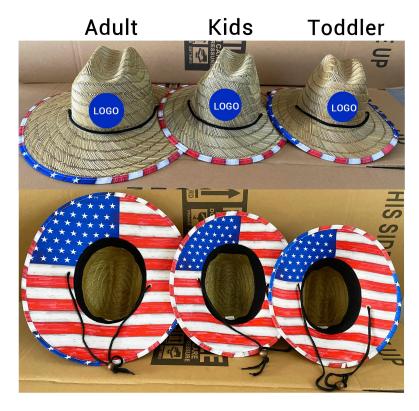

### **CUSTOM SIZE**

Our straw hat size available:

Toddler: 48-50cm

Kids: 50-52cm, 52-54cm, 54-56cm

Youth:54-56cm

Adult: 56-58cm, 58-60cm, 60-62cm

Suitable for people of all ages, from youth to old age. The 100% natural grass lifeguard straw hat

provides excellent protection, whether you are a man, woman, toddler, kid, or child