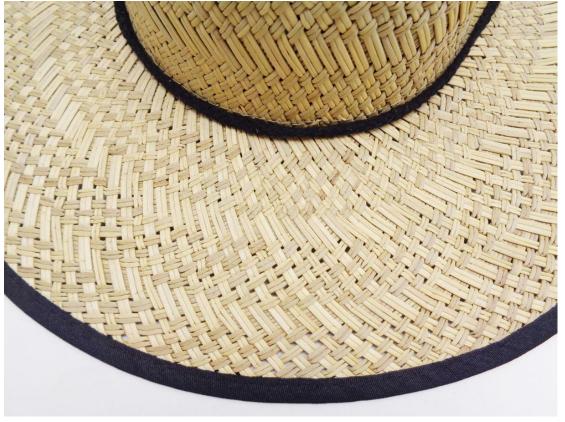

#### **CUSTOM BRIM EDGE**

We offer solid color hat brim border, and printed hat brim border. Add surprise and delight details to your lifeguard hat.

### **CUSTOM MATERIAL**

The lifeguard hat is constructed of 100% natural straw fiber and should not be submerged in water or kept stored where the integrity of the hat crown is compromised

For more straw materials, please contact us!