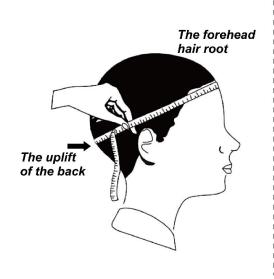

### **CUSTOM SIZE**

Our straw hat size available:

Toddler: 48-50cm

Kids: 50-52cm, 52-54cm, 54-56cm

Youth:54-56cm

Adult: 56-58cm, 58-60cm, 60-62cm

Suitable for people of all ages, from youth to old age. The 100% natural grass lifeguard straw hat

provides excellent protection, whether you are a man, woman, toddler, kid, or child

# Please reference below size chart:

| New born         | around 34cm      |
|------------------|------------------|
| 0-3 Months baby  | around 41cm      |
| 3-6 Months baby  | around 44cm      |
| 6-12 Months baby | around 46cm      |
| 1-2 Years kids   | around 48-50cm   |
| 3-6 Years kids   | around 50-52cm   |
| 7-10 Years kids  | around 52-54cm   |
| 10-16 Years kids | around 54-56cm   |
| Adult women      | around 55-58cm   |
| Adult men        | around 57-60cm   |
| Unisex           | around 58/58.5cm |