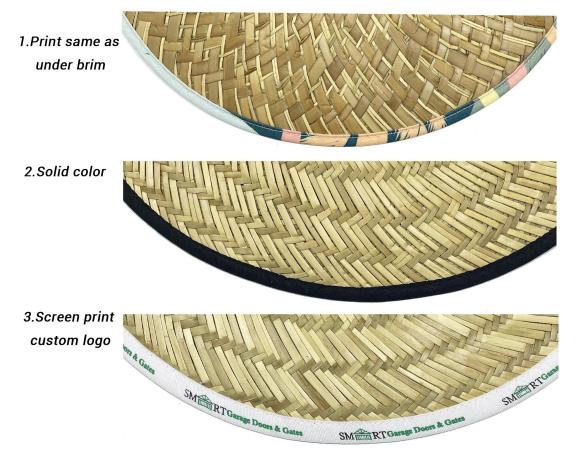

#### **CUSTOM BRIM EDGE**

We offer solid color hat brim border, and printed hat brim border. Add surprise and delight details to your lifeguard hat.