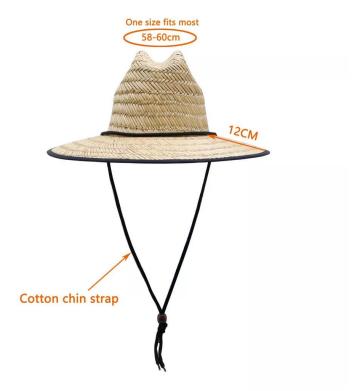

COMFORTABLE FIT

22 inches - 24 inches (56-60cm)about; The 100% natural grass lifeguard straw hat also has drawstring closure to allow tightening and loosening throughout your adventure.

### **CUSTOM CHIN STRAP**

ADJUSTABLE CHIN CHORD: helps keep the Shangyi 100% natural grass lifeguard straw hat in place even in wind or when the adventure takes a sudden turn; built for the authentic watermen lifeguard life.